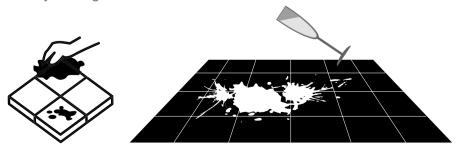

#### Jointing tiles

- Tiles should always be installed with a joint as tiles laid jointlessly shall form a very compact whole which shall be sensitive to any type of stress. The principal purpose of the joint is to level the stress caused by temperature fluctuations or surface deformations.
- Jointing tiles should be started after verifying that the tiles are completely stuck to the surface base (in the time indicated by the glue's manufacturer).
- When grouting tiles, particularly glass elements with the use of epoxy joints, the time needed for the mixing water to evaporate from the mixed materials should be taken into consideration. If the jointing is performed too soon, the humidity remaining under the material may cause discoloration of glass elements.
- In order to achieve the desired appearance of the ceramic tile work, jointing must be performed according to the grouting instructions found on the joint packaging. Special attention must be paid to the amount of mixing water, fixture time, and the time after which the grout excess must be removed.

- Before jointing the entire ceramic tile work, it is recommended to test the grout on a small fragment (tile fragment) and perform a control cleaning in order to determine the effect of the joint on the type of the tiles used.
- The prepared mixture should be spread with the use of a rubber trowel. Tiles should be jointed in parts measuring no more than 3 4 m2. Where horizontal and vertical surfaces meet as well as in places where tiles touch sanitary devices or jambs, elastic material sealing such as, for example, silicone must be used. To avoid making the tiles dirty, the edges may be covered with masking tape. Then, joint is applied. Before the mixture hardens, the tape must be removed.