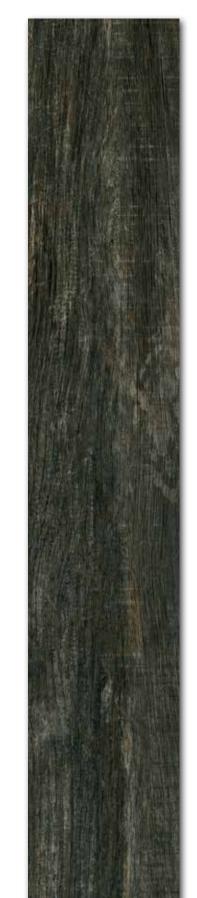

ROKACERAM, genuine ceramic parquet flooring.

20x120 cm

6 Faces

How beautiful is it if nature steps into your house without being damaged? You look at the lines of every tree, you see the fast pace of life, and you realize that life is as short as these lines. Let's not kill the time.

Thanks to its native 1.1cm thickness, provides lightness and strength in all applications - even the ones you'd never even imagined.

Rokaceram offers unmatched project flexibility and the freedom to give concrete form to your ideas without being shackled by size.