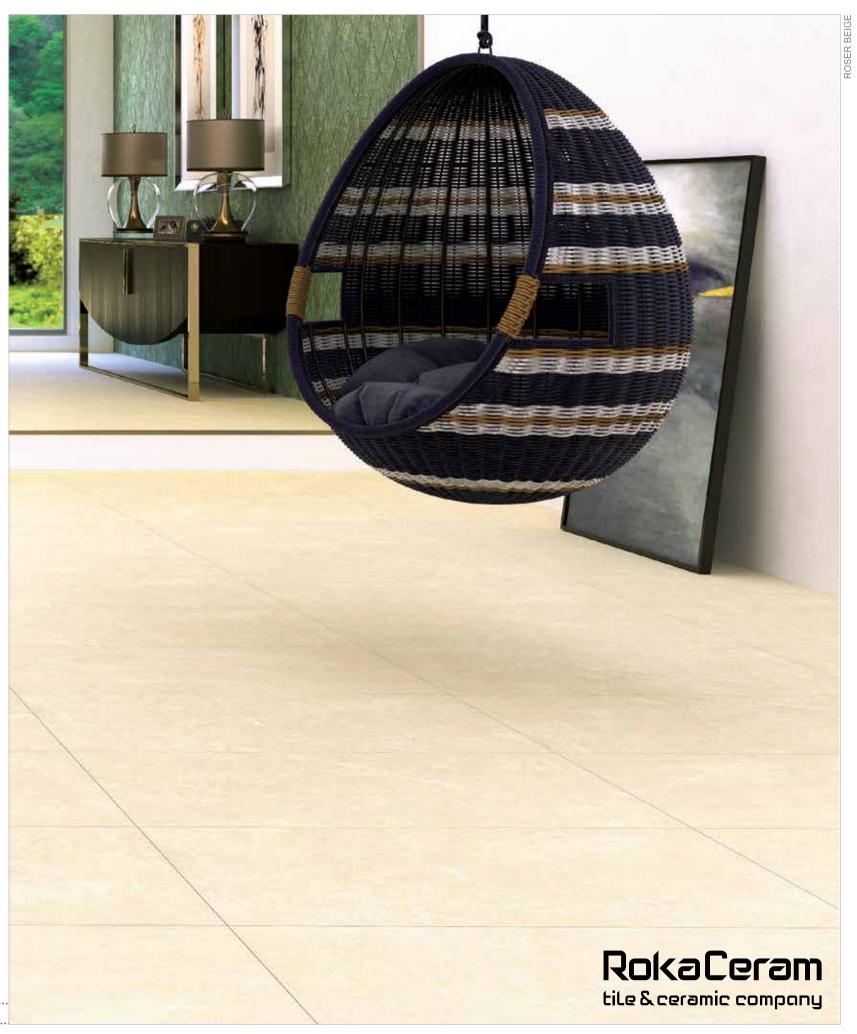

If the lines string along, blossoms will grow which are offered to your eyes, brightening your soul with the fragrance of life. Roser is a combination of such divergence, convergence and elegance.

Thanks to its native 1.1cm thickness, provides lightness and strength in all applications - even the ones you'd never even imagined.