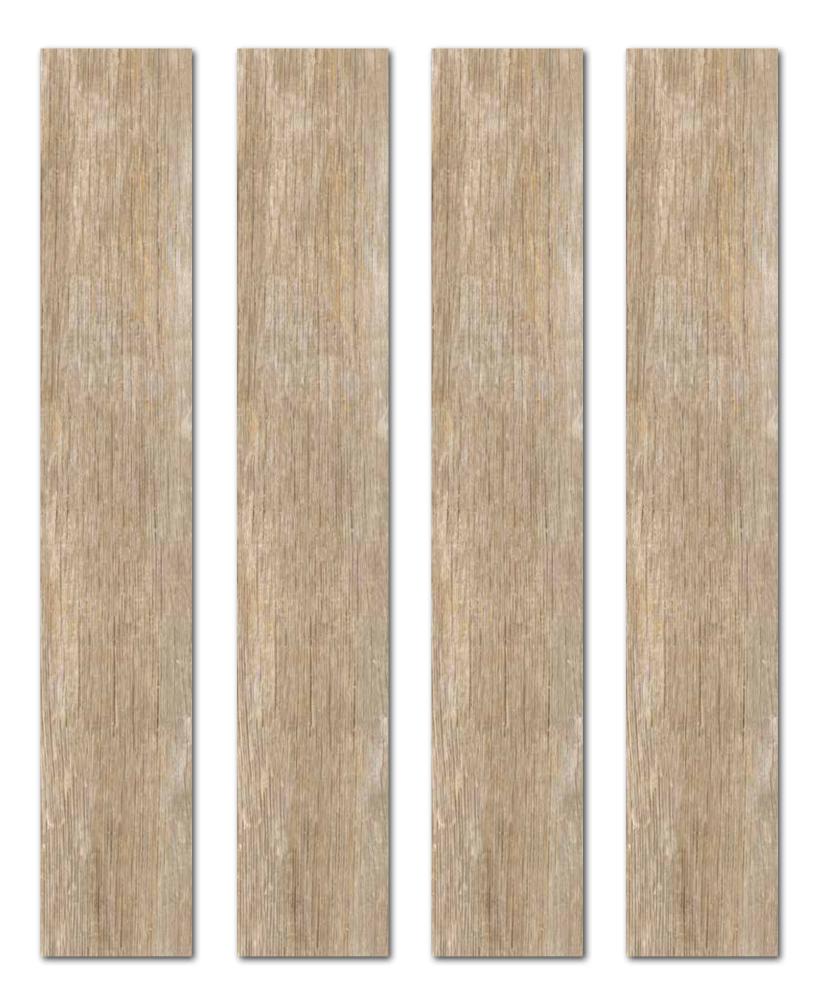

ter light.











































Rokaceram offers unmatched project flexibility and the freedom to give concrete form to your ideas without being shackled by size.









BIRCOLA BEIGE





BIRCOLA BROWN

# **CARVING** COLLECTION

20x120 cm 6 Faces

With Willer, you experience a fall, a curvature, a fall, and a curvature. This goes eternally on. In the meantime, you enter the vacuum and seconds of silence and stillness and then successive breaks of lines.



































Thanks to its native 1.1cm thickness, provides lightness and strength in all applications - even the ones you'd never even imagined.



Rokaceram offers unmatched project flexibility and the freedom to give concrete form to your ideas without being shackled by size.



















WILLER WARM GRAY







#### **Application guidelines**

#### Types of tiles:

Wall ceramic tiles and decorative elements, glazed – water absorbance Eb >10%, Group BIII with parameters according to the standard EN 14411, Annex K. Tiles intended for indoor wall applications in *temperatures* above 0o C, tiles and decorative elements are not frost-resistant.

Floor ceramic tiles and decorative elements, glazed-water absorbance 0,5%<Eb<3%, Group Blb Frost-resistant manufactured with the use of the single firing technology, with parameters according to the standard EN 14411, Annex H. Tiles and decorative elements intended for indoor and outdoor applications.

Stoneware tiles and decorative elements porcellanato, glazed – water absorbance Eb≤0,5%, Group BI a–Frost-resistant with parameters