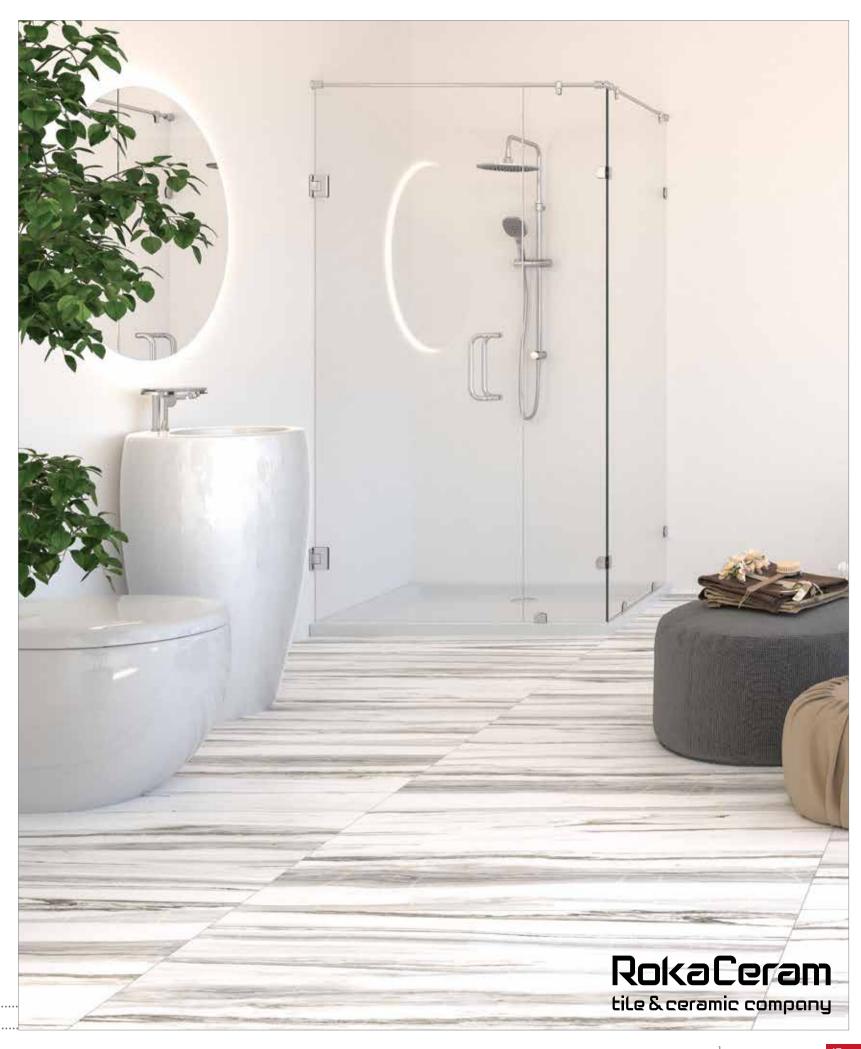

A virgin white giving meaning to color, or a silence defining sound and a distance translating into decor. That's Carrara.

Thanks to its native 1.1cm thickness, provides lightness and strength in all applications - even the ones you'd never even imagined.

Rokaceram offers unmatched project flexibility and the freedom to give concrete form to your ideas without being shackled by size.