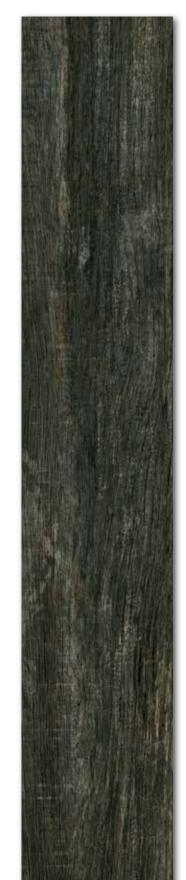

20x120 cm 6 Faces

To those for whom tradition is a part of existence and seek decor in their own colors and in the color of a tree. Apply Canto to modern spaces rooted in tradition.

Thanks to its native 1.1cm thickness, provides lightness and strength in all applications - even the ones you'd never even imagined.

Rokaceram offers unmatched project flexibility and the freedom to give concrete form to your ideas without being shackled by size.