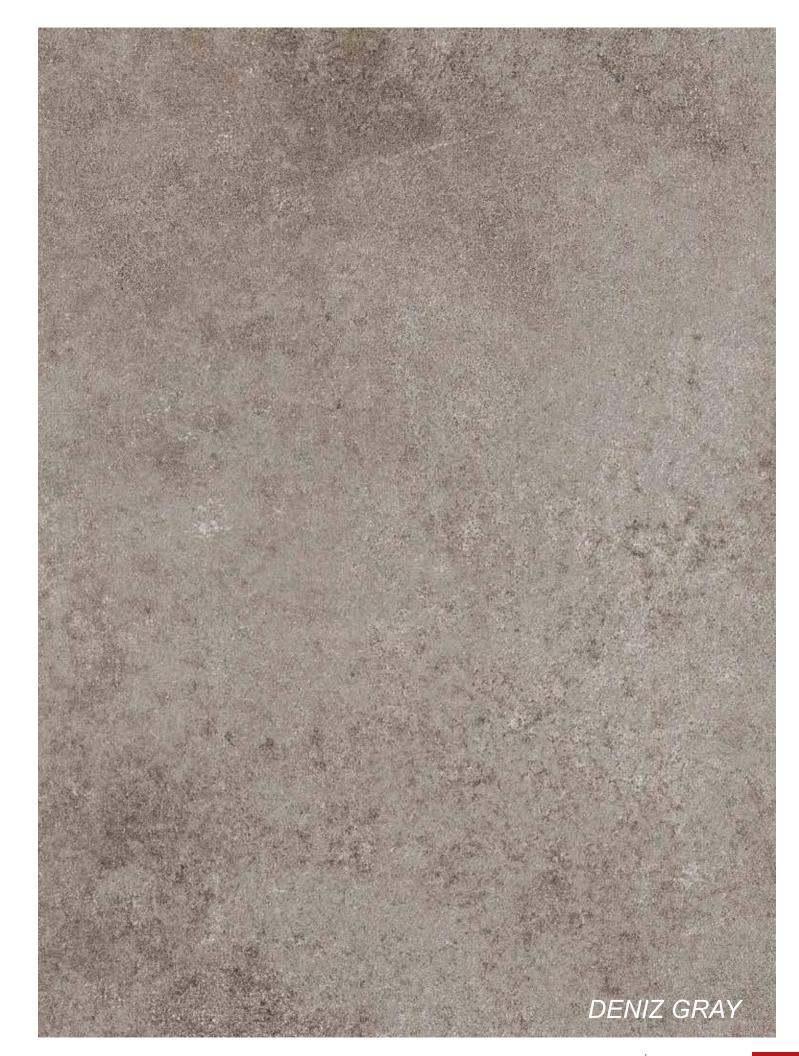

e ones you'd never even imagined.



Rokaceram offers unmatched project flexibility and the freedom to give concrete form to your ideas without being shackled by size.

















A bunch full of colors, while in contrast to each other, they are fully blended, creating a novel, homogeneous, and harmonious masterpiece staring at which relieves you from the cold of the Winter leading you to the warmth of the Summer, and at times taking you to the fallen leaves of the Autumn.







































Thanks to its native 1.1cm thickness, provides lightness and strength in all applications - even the ones you'd never even imagined.



Rokaceram offers unmatched project flexibility and the freedom to give concrete form to your ideas without being shackled by size.













# **CARVING** COLLECTION



As the heart craves for the Autumn and its colors, one needs to step on Archipel and give their heart up to its orange, to its yellow and to its myride of awesome colors. A unique, stunning image.









































Thanks to its native 1.1cm thickness, provides lightness and strength in all applications - even the ones you'd never even imagined.



Rokaceram offers unmatched project flexibility and the freedom to give concrete form to your ideas without being shackled by size.











### **CARVING** COLLECTION



The aqua color, the superabundance, the parts all speak life and prosperity. The drops carry the sun inside and when moving, it throws light on the path. Merin is as elegant and tranquillizing as water.