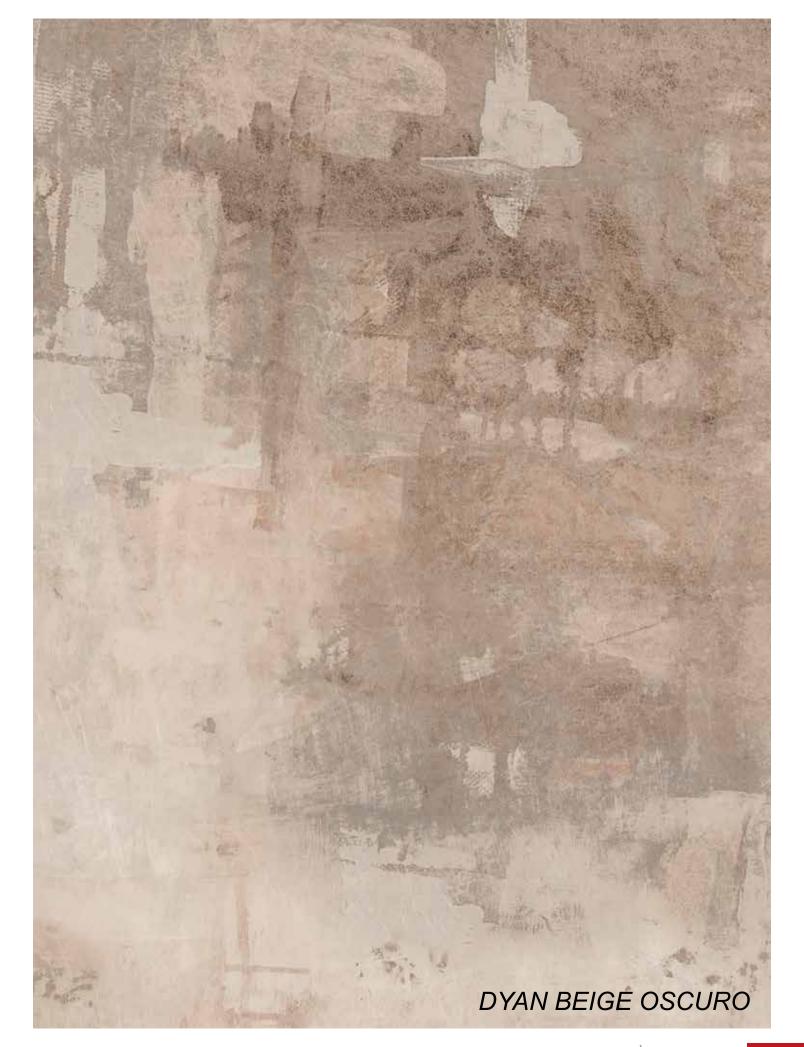

Rokaceram offers unmatched project flexibility and the freedom to give concrete form to your ideas without being shackled by size.

You stand behind the window and hold a brush. You paint on it and you balance its movements by your imagination and you drive yourself wherever it moves. This is the way Dyan should be looked upon.

Thanks to its native 1.1cm thickness, provides lightness and strength in all applications - even the ones you'd never even imagined.

Rokaceram offers unmatched project flexibility and the freedom to give concrete form to your ideas without being shackled by size.