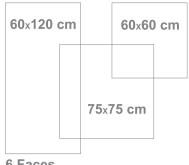

## **TECHNICAL CHART**

| Specifications             | Working Size |           |           |           |  |
|----------------------------|--------------|-----------|-----------|-----------|--|
|                            | 75*75 Cm     | 60*60 Cm  | 60*120 Cm | 20*120 Cm |  |
| Thickness (mm)             | 11.5±0.1     | 11±0.1    | 11±0.1    | 11±0.1    |  |
| Weight of each Tile (gr)   | 13700±100    | 8750±100  | 17750±150 | 17750±150 |  |
| Tile per Carton            | 3            | 4         | 2         | 2         |  |
| Weight of Carton           | 41700±250    | 34800±350 | 35900±450 | 35900±450 |  |
| Dimensions Size (mm)       | 75*75        | 6*60      | 60*120    | 60*120    |  |
| Cartons per Pallet         | 40           | 36        | 60        | 60        |  |
| S.M per Carton (m2)        | 1.69         | 1.44      | 1.44      | 1.44      |  |
| S.M per Pallet (m2)        | 67.6         | 51.8      | 86.4      | 86.4      |  |
| Dimensions of Pallet (cm2) | 110*130      | 105*105   | 105*105   | 105*105   |  |