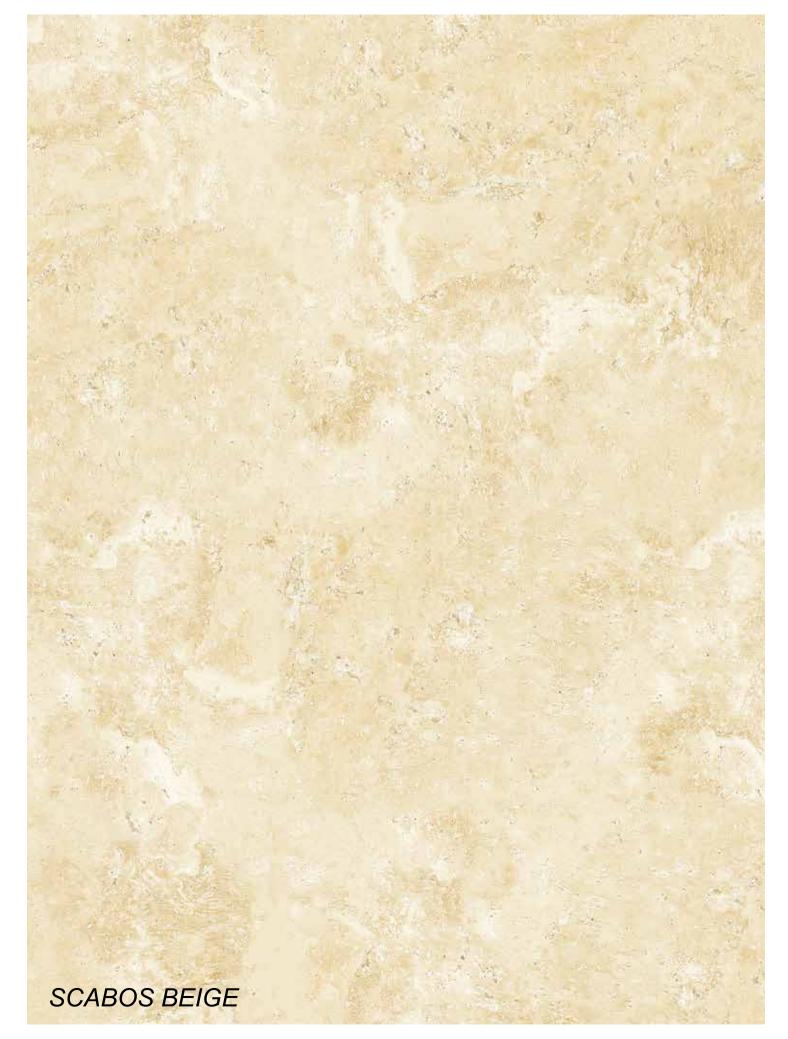

Rokaceram offers unmatched project flexibility and the freedom to give concrete form to your ideas without being shackled by size.

6 Faces

Finding a way is the nature's behavior. Satiation from divergence to convergence, from line to curvature, from hope to action, from stillness to transition, from wall to path. Scabos is such a profile.