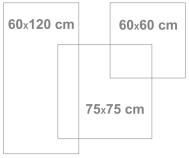

## **TECHNICAL CHART**

| Specifications             | Working Size |           |           |           |  |
|----------------------------|--------------|-----------|-----------|-----------|--|
|                            | 75*75 Cm     | 60*60 Cm  | 60*120 Cm | 20*120 Cm |  |
| Thickness (mm)             | 11.5±0.1     | 11±0.1    | 11±0.1    | 11±0.1    |  |
| Weight of each Tile (gr)   | 13700±100    | 8750±100  | 17750±150 | 17750±150 |  |
| Tile per Carton            | 3            | 4         | 2         | 2         |  |
| Weight of Carton           | 41700±250    | 34800±350 | 35900±450 | 35900±450 |  |
| Dimensions Size (mm)       | 75*75        | 6*60      | 60*120    | 60*120    |  |
| Cartons per Pallet         | 40           | 36        | 60        | 60        |  |
| S.M per Carton (m2)        | 1.69         | 1.44      | 1.44      | 1.44      |  |
| S.M per Pallet (m2)        | 67.6         | 51.8      | 86.4      | 86.4      |  |
| Dimensions of Pallet (cm2) | 110*130      | 105*105   | 105*105   | 105*105   |  |