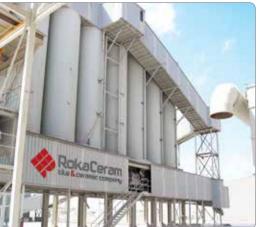

### **CERAMIC MANUFACTURING COMPANY**

RokaCeram Yazd Co., has been operated in February 2016 in Yazd province, in presence of Minister of SAMT (Ministry of Industry, Mine and Trade), with an annual capacity of 4 million square meters, production of glazed porcelain floor tiles on a land area of 20 hectares and infrastructure of 50,000 square meters with the most advanced technology in Europe. This innovative company was established with the aim of promoting the industrial capabilities and self-sufficiency of the country, entrepreneurship development, job creation and relying on the initiative of Iranian and international experts to offer a variety of ceramic tile products and tries with its continuous and colorful presence in Modern design and construction in the domestic and foreign markets to bring the words of construction and industry to a different color.