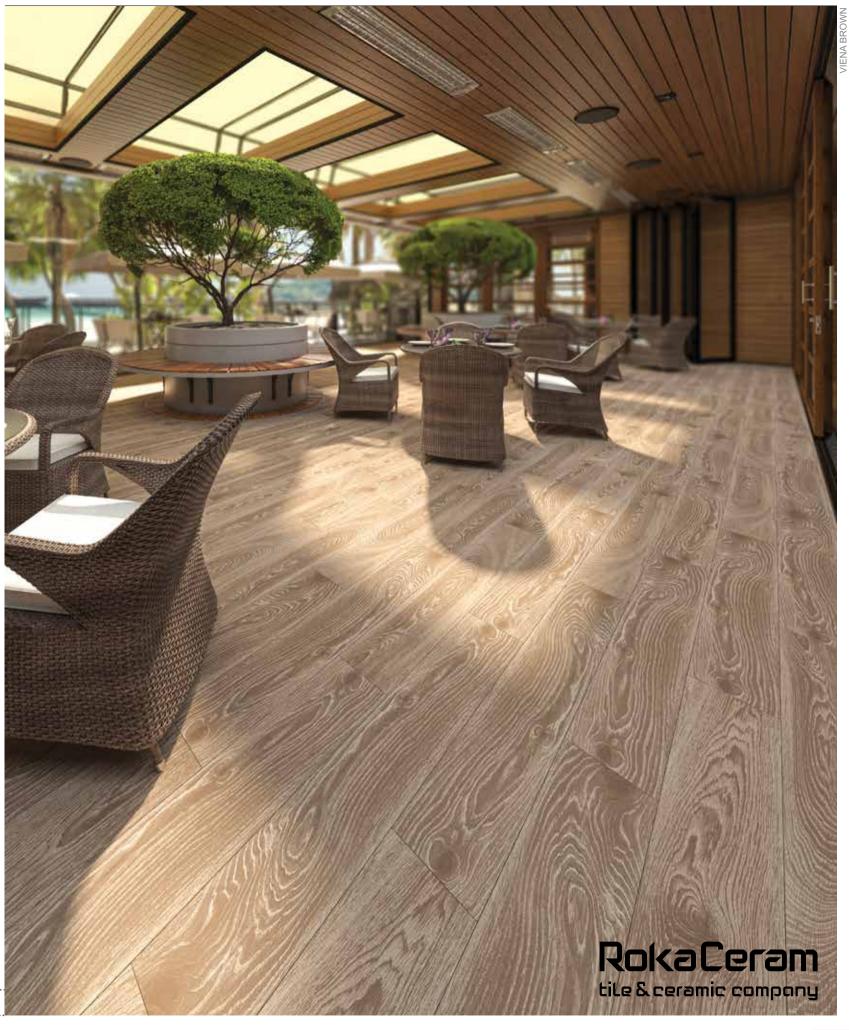

ROKACERAM, genuine ceramic parquet flooring.

20x120 cm

6 Faces

How beautiful is it if nature steps into your house without being damaged? You look at the lines of every tree, you see the fast pace of life, and you realize that life is as short as these lines. Let's not kill the time.

Thanks to its native 1.1cm thickness, provides lightness and strength in all applications - even the ones you'd never even imagined.

Rokaceram offers unmatched project flexibility and the freedom to give concrete form to your ideas without being shackled by size.