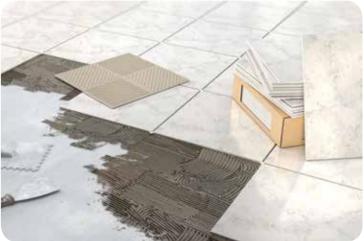

#### **ROKACERAM** FLOOR AND WALL TILE ADHESIVE DESCRIPTION

**ROKACERAM** FLOOR AND WALL TILE ADHESIVE is a water-resistant floor & wall adhesive, suitable for thin and thick-bed fixing in interiors and exteriors. Mixed with water, it is suitable for fixing ceramic floor and wall tiles, vitrified tiles and mosaics, quarry tiles, brick slips and stone claddings. **ROKACERAM** FLOOR AND WALL TILE ADHESIVE is frost and water-resistant and can be used in showers, swimming pools or under continuous immersion. This product is available in 10kg and 20kg.

#### **APPLICATION**

- 1. Spread the adhesive with a suitable notched trowel to cover approximately 1 m<sup>2</sup> or 15-20 minutes working time.
- 2. For floor tiling, wet areas and exterior situations, a solid-bed trowel must be used.
- 3. Press the dry tiles firmly into the adhesive, checking periodically that good contact is maintained with the backs of the tiles. Tiles should be fixed within 20-30 minutes of adhesive being applied, depending on the surface porosity and atmospheric conditions (check the adhesive ribs periodically and if a skin has formed, remove the residue and apply a new layer). Tiles can be adjusted up to 5-10 minutes after initial positioning.
- 4. Leave 1-2mm joints between wall tiles and minimum 3mm joints between floor tiles unless self-spacing tiles are being used.
- 5. Remove all surplus adhesive with a damp cloth before it sets.