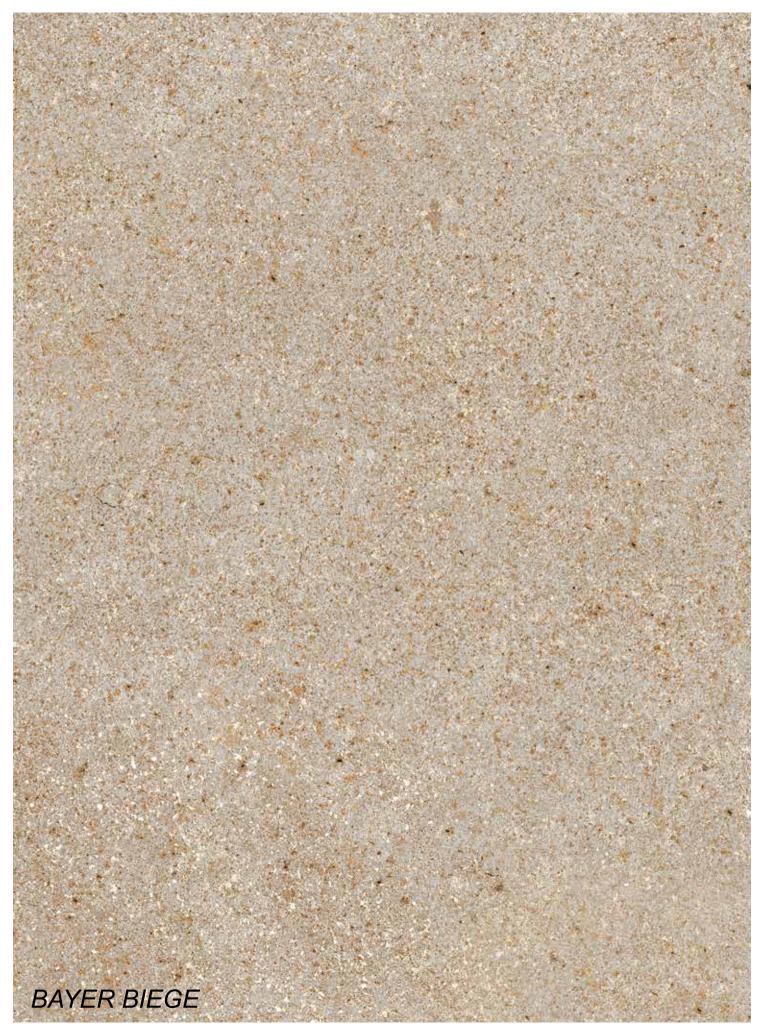

www.rokaceram.com <mark>127</mark>

You stand in front, when staring at you in the mirror to be relieved of any opacity, you hammer and shatter the mirror and restart building, living and loving. Baron is your savior of a hazy, misty world.