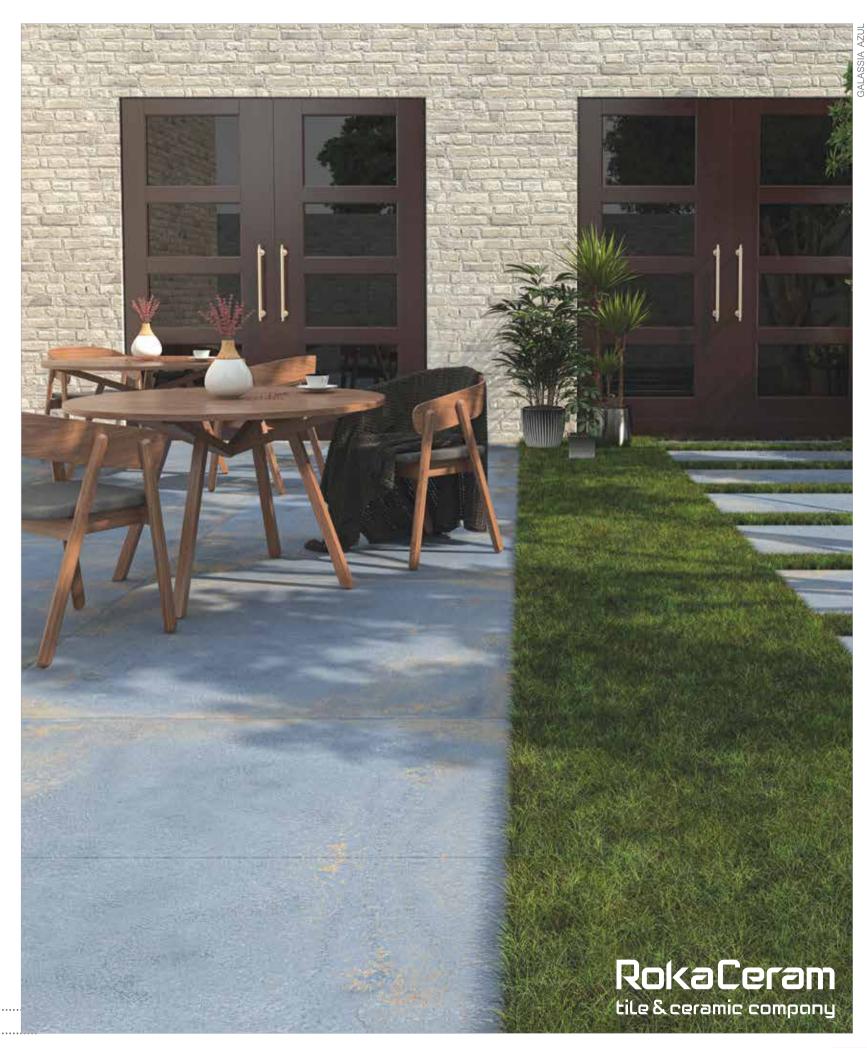

6 Faces

Dream with the light shining in the dark and along the happenings in this dark and go through the maze of imagination and enjoy a serene dream.









































Thanks to its native 1.1cm thickness, provides lightness and strength in all applications - even the ones you'd never even imagined.



Rokaceram offers unmatched project flexibility and the freedom to give concrete form to your ideas without being shackled by size.



















Dream with the light shining in the dark and along the happenings in this dark and go through the maze of imagination and enjoy a serene dream.









































Rokaceram offers unmatched project flexibility and the freedom to give concrete form to your ideas without being shackled by size.















The moments are fleeting; at every step, something remains with you and something is added to you by the destiny, and if separated from you a bit, it will adorn the world in a different color so that the twists and turns of the life would take a different color and every day becomes unique.









































Thanks to its native 1.1cm thickness, provides lightness and strength in all applications - even the ones you'd never even imagined.



Rokaceram offers unmatched project flexibility and the freedom to give concrete form to your ideas without being shackled by size.











118



120



LIGHT GREEN





## SUGAR COLLECTION

The special effects of sugar are prepared by mixing two types of imported granules mixed at a given ratio depending on the su