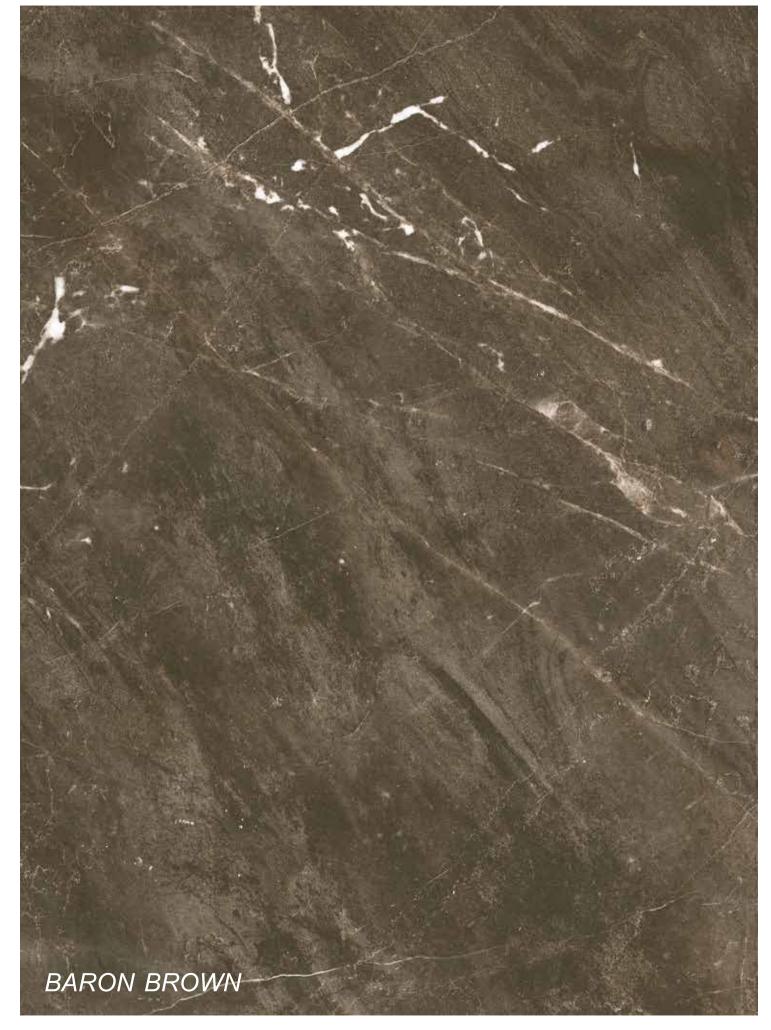

www.rokaceram.com <mark>127</mark>

You stand in front, when staring at you in the mirror to be relieved of any opacity, you hammer and shatter the mirror and restart building, living and loving. Baron is your savior of a hazy, misty world.

Thanks to its native 1.1cm thickness, provides lightness and strength in all applications - even the ones you'd never even imagined.

Rokaceram offers unmatched project flexibility and the freedom to give concrete form to your ideas without being shackled by size.