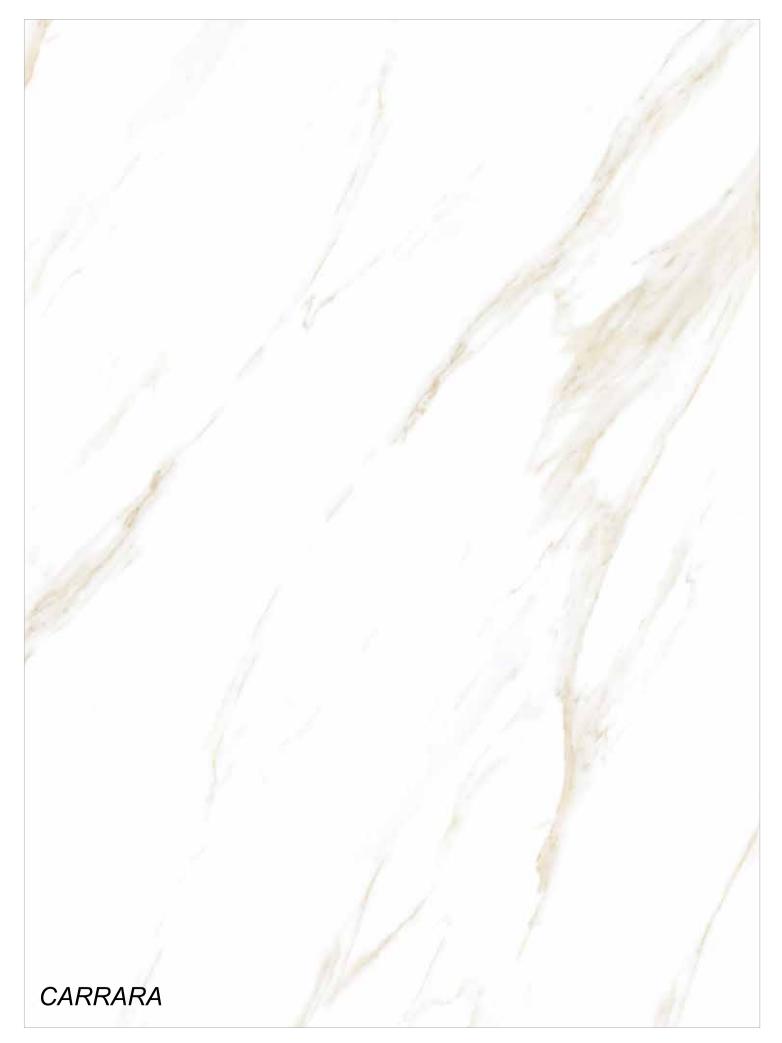

A virgin white giving meaning to color, or a silence defining sound and a distance translating into decor. That's Carrara.

Thanks to its native 1.1cm thickness, provides lightness and strength in all applications - even the ones you'd never even imagined.