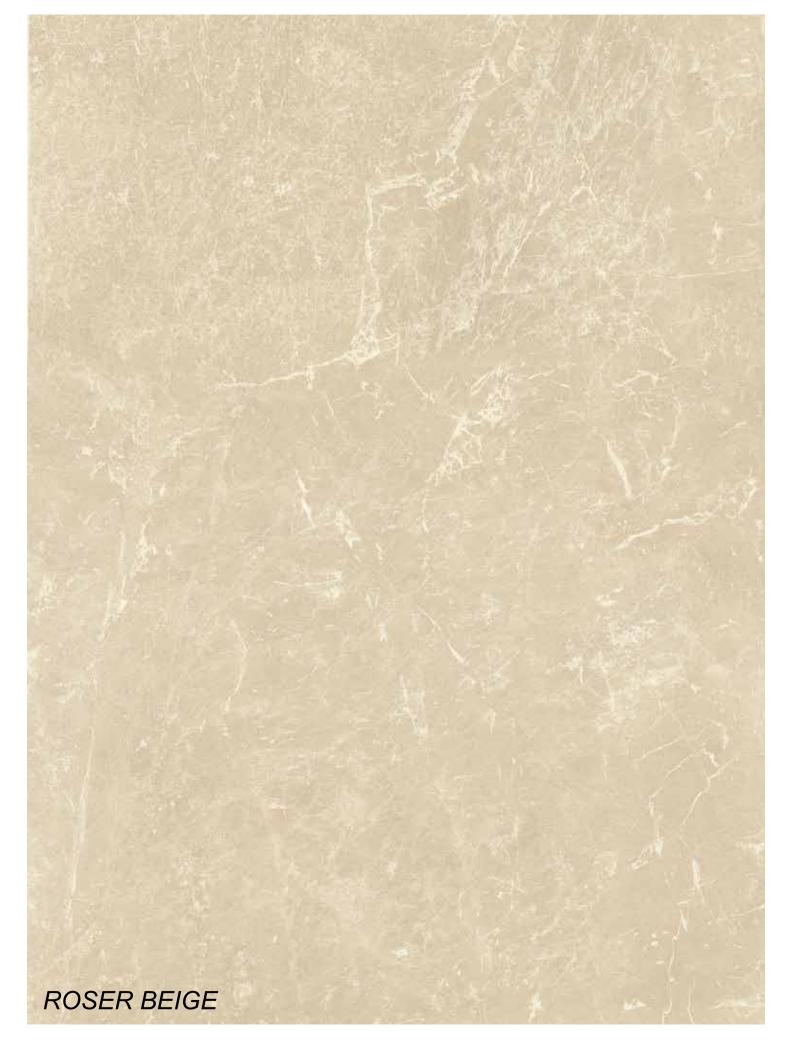

If the lines string along, blossoms will grow which are offered to your eyes, brightening your soul with the fragrance of life. Roser is a combination of such divergence, convergence and elegance.

Thanks to its native 1.1cm thickness, provides lightness and strength in all applications - even the ones you'd never even imagined.