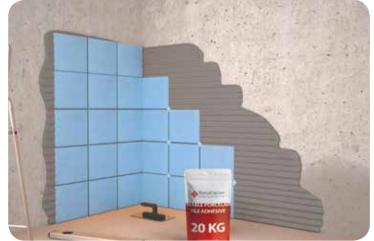

#### **ROKACERAM** FLOOR AND WALL TILE ADHESIVE DESCRIPTION

**ROKACERAM** FLOOR AND WALL TILE ADHESIVE is a water-resistant floor & wall adhesive, suitable for thin and thick-bed fixing in interiors and exteriors. Mixed with water, it is suitable for fixing ceramic floor and wall tiles, vitrified tiles and mosaics, quarry tiles, brick slips and stone claddings. **ROKACERAM** FLOOR AND WALL TILE ADHESIVE is frost and water-resistant and can be used in showers, swimming pools or under continuous immersion. This product is available in 10kg and 20kg.

#### **APPLICATION**

- 1. Spread the adhesive with a suitable notched trowel to cover approximately 1 m<sup>2</sup> or 15-20 minutes working time.
- 2. For floor tiling, wet areas and exterior situations, a solid-bed trowel must be used.
- 3. Press the dry tiles firmly into the adhesive, checking periodically that good contact is maintained with the backs of the tiles. Tiles should be fixed within 20-30 minutes of adhesive being applied, depending on the surface porosity and atmospheric conditions (check the adhesive ribs periodically and if a skin has formed, remove the residue and apply a new layer). Tiles can be adjusted up to 5-10 minutes after initial positioning.
- 4. Leave 1-2mm joints between wall tiles and minimum 3mm joints between floor tiles unless self-spacing tiles are being used.
- 5. Remove all surplus adhesive with a damp cloth before it sets.