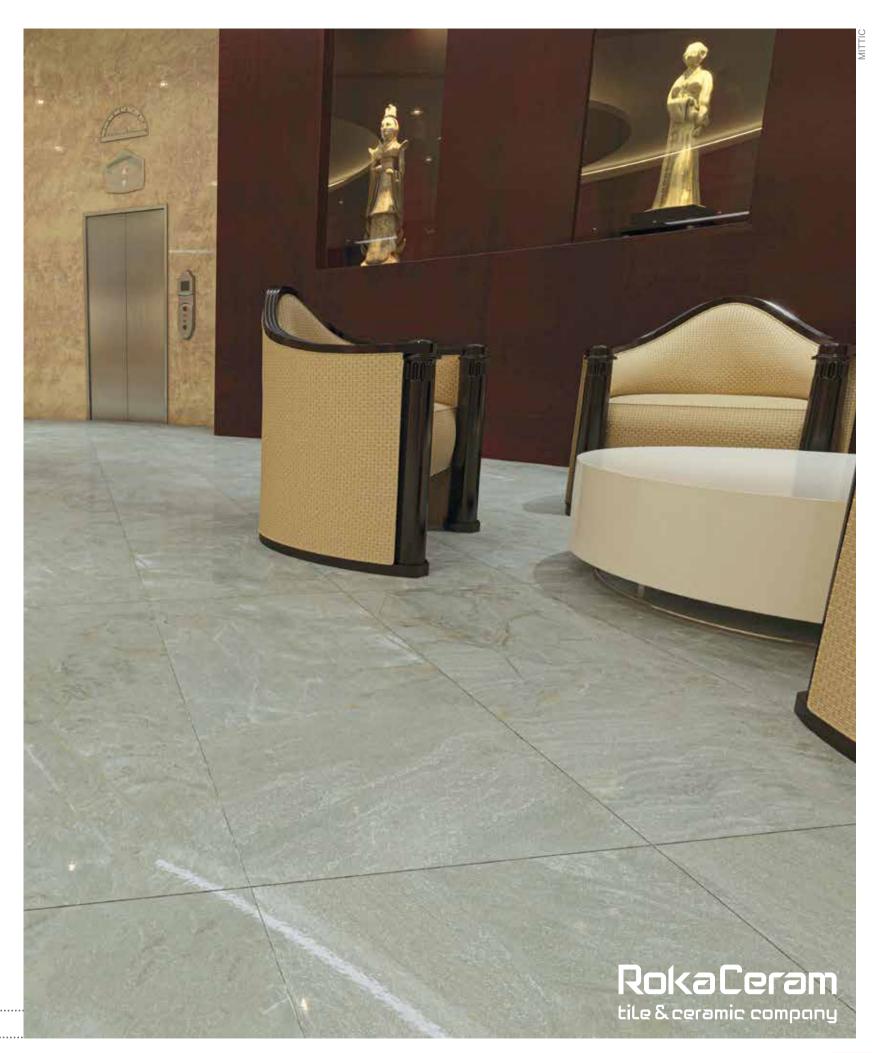

## SUGAR COLLECTION

The special effects of sugar are prepared by mixing two types of imported granules mixed at a given ratio depending on the surface requirement and applied on the surface through a new technology.

Transforming the entire look of a place is not that easy a task but it can be made easier by choosing the right tiles for the place. Sugar finish tiles can be the best choice if you're looking for some really high class and suave ones. These tiles have a unique grainy surface that makes them the most attractive thing in a room once you lay them down. Moreover, these tiles are resistant to stains and scratches so they don't even absorb moisture. These tiles have the ability to withstand heavy foot traffic and can even bear any kind of wear and tear. Not only this, these tiles have anti-skid properties which makes them less slippery and safe for houses where old aged people and children are living. These sugar finish floor tiles are an ideal choice for all kinds of places such as living rooms, swimming pools decks, porches, bedrooms, offices, bathrooms, backyards etc. Secondly, these tiles are made up of porcelain or vitrified body thus be assured that they are one of the most durable tiles available at **RokaCeram**.