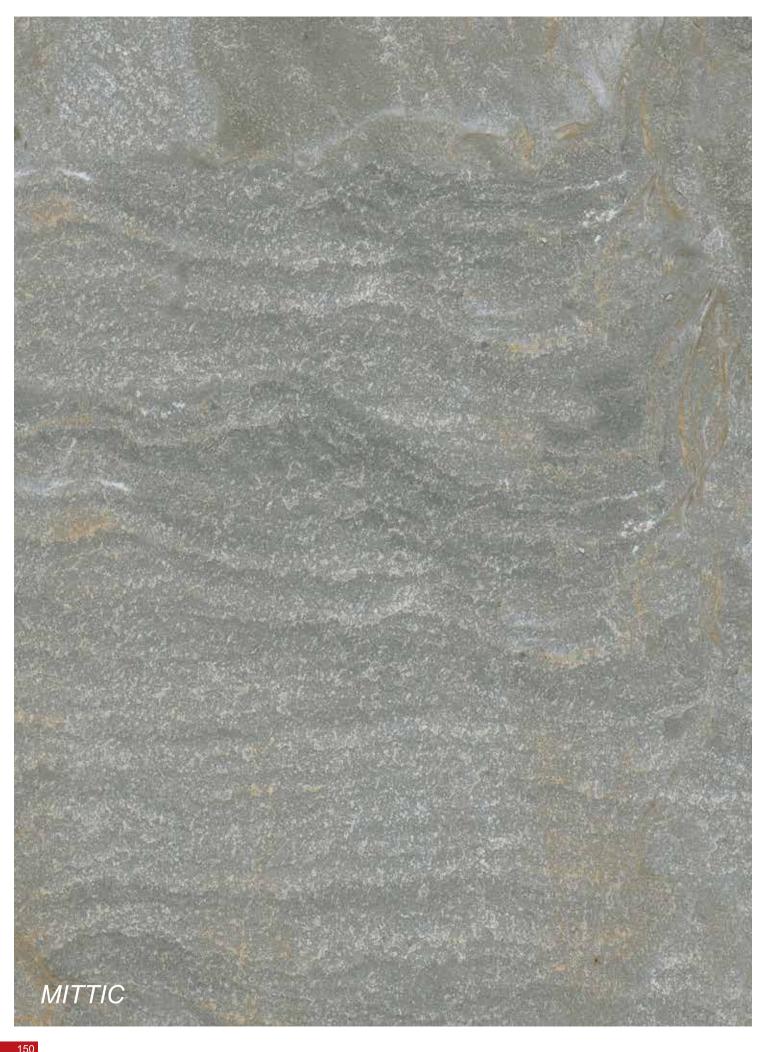

## SUGAR COLLECTION

The special effects of sugar are prepared by mixing two types of imported granules mixed at a given ratio depending on the surface requirement and applied on the surface through a new technology.

Transforming the entire look of a place is not that easy a task but it can be made easier by choosing the right tiles for the place. Sugar finish tiles can be the best choice if you're looking for some really high class and suave ones. These tiles have a unique grainy surface that makes them the most attractive thing in a room once you lay them down. Moreover, these tiles are resistant to stains and scratches so they don't even absorb moisture. These tiles have the ability to withstand heavy foot traffic and can even bear any kind of wear and tear. Not only this, these tiles have anti-skid properties which makes them less slippery and safe for houses where old aged people and children are living. These sugar finish floor tiles are an ideal choice for all kinds of places such as living rooms, swimming pools decks, porches, bedrooms, offices, bathrooms, backyards etc. Secondly, these tiles are made up of porcelain or vitrified body thus be assured that they are one of the most durable tiles available at **RokaCeram**.