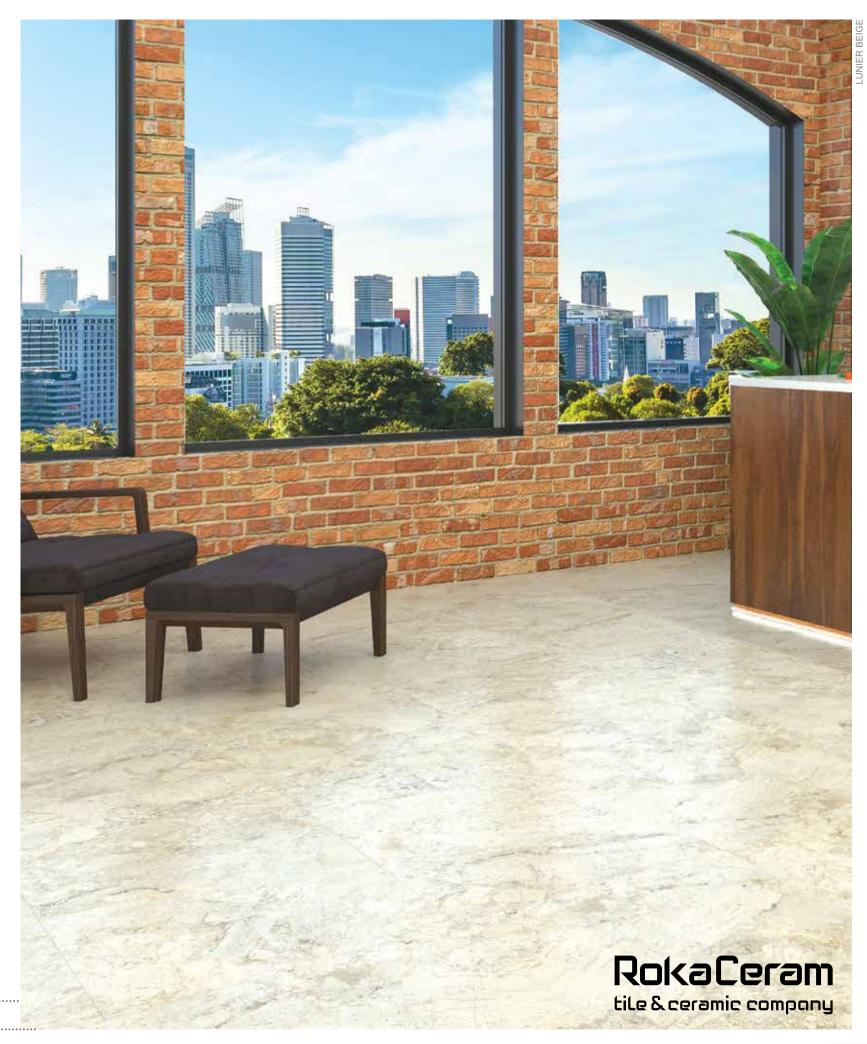

You'd touch the sky if and only if you hike by resolve and do not turn your eyes away from the top. You're here to pass the bumps and turn the rocks into the stairs, look into the brightness from the darkness and be tied to azure. Lunier is a design of such a life.

Thanks to its native 1.1cm thickness, provides lightness and strength in all applications - even the ones you'd never even imagined.

Rokaceram offers unmatched project flexibility and the freedom to give concrete form to your ideas without being shackled by size.