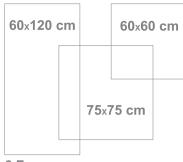

## **TECHNICAL CHART**

| Specifications             | Working Size |           |           |           |  |
|----------------------------|--------------|-----------|-----------|-----------|--|
|                            | 75*75 Cm     | 60*60 Cm  | 60*120 Cm | 20*120 Cm |  |
| Thickness (mm)             | 11.5±0.1     | 11±0.1    | 11±0.1    | 11±0.1    |  |
| Weight of each Tile (gr)   | 13700±100    | 8750±100  | 17750±150 | 17750±150 |  |
| Tile per Carton            | 3            | 4         | 2         | 2         |  |
| Weight of Carton           | 41700±250    | 34800±350 | 35900±450 | 35900±450 |  |
| Dimensions Size (mm)       | 75*75        | 6*60      | 60*120    | 60*120    |  |
| Cartons per Pallet         | 40           | 36        | 60        | 60        |  |
| S.M per Carton (m2)        | 1.69         | 1.44      | 1.44      | 1.44      |  |
| S.M per Pallet (m2)        | 67.6         | 51.8      | 86.4      | 86.4      |  |
| Dimensions of Pallet (cm2) | 110*130      | 105*105   | 105*105   | 105*105   |  |