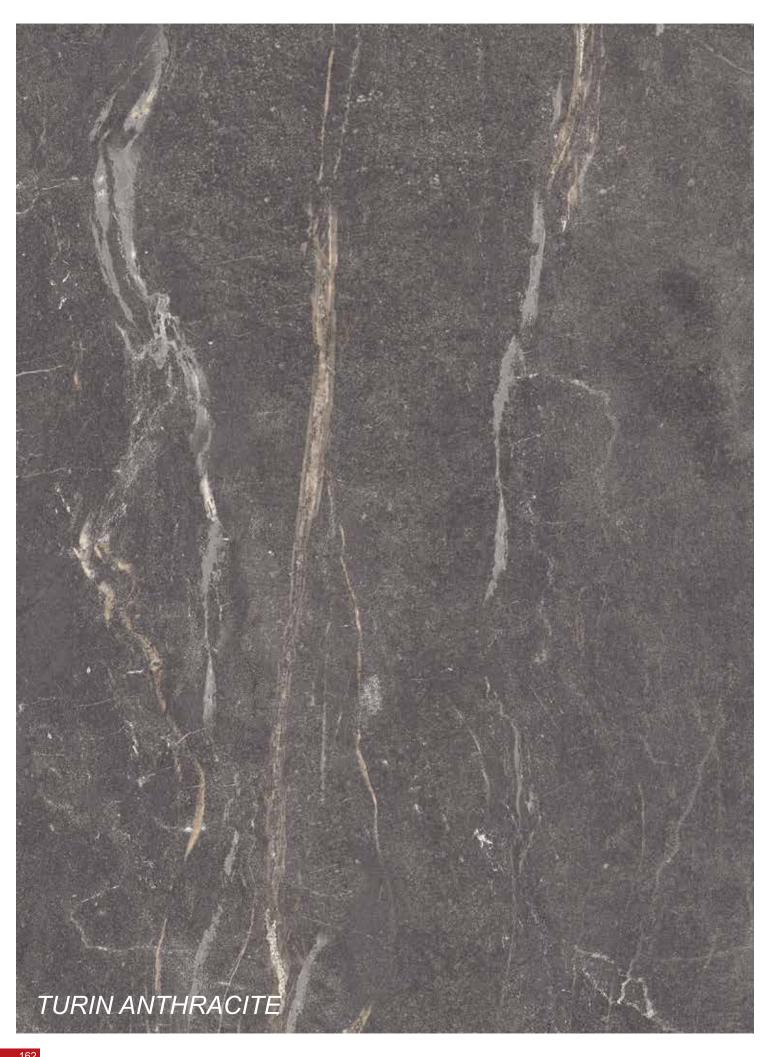

Turin takes its roots from the fountain, boiling and falling, creating a mirror of nature and beauty upon each roll.

Thanks to its native 1.1cm thickness, provides lightness and strength in all applications - even the ones you'd never even imagined.