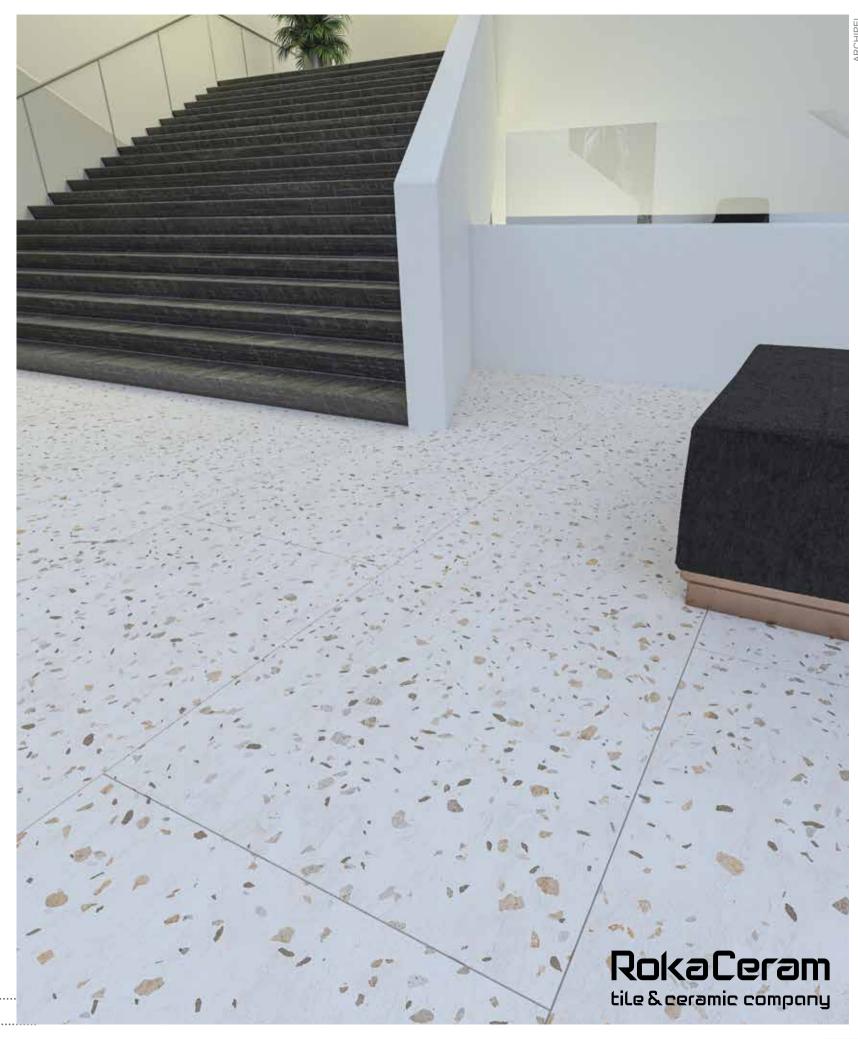

# **CARVING** COLLECTION

As the heart craves for the Autumn and its colors, one needs to step on Archipel and give their heart up to its orange, to its yellow and to its myride of awesome colors. A unique, stunning image.

Thanks to its native 1.1cm thickness, provides lightness and strength in all applications - even the ones you'd never even imagined.

Rokaceram offers unmatched project flexibility and the freedom to give concrete form to your ideas without being shackled by size.