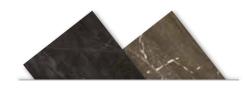

www.rokaceram.com <mark>127</mark>

You stand in front, when staring at you in the mirror to be relieved of any opacity, you hammer and shatter the mirror and restart building, living and loving. Baron is your savior of a hazy, misty world.

Thanks to its native 1.1cm thickness, provides lightness and strength in all applications - even the ones you'd never even imagined.

Rokaceram offers unmatched project flexibility and the freedom to give concrete form to your ideas without being shackled by size.