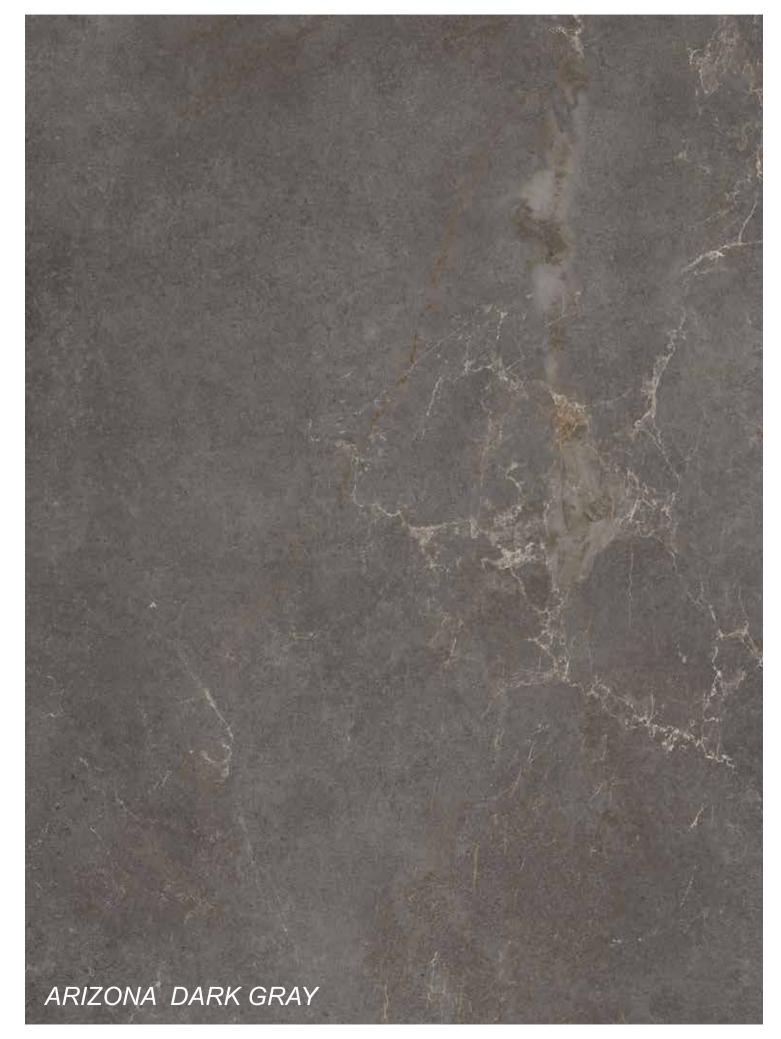

# **CARVING** COLLECTION

6 Faces

Remember your childhood, how simply you got happy with a kite, screaming and running. Arizona is a picture of this sweetness, joy and excitement.

Thanks to its native 1.1cm thickness, provides lightness and strength in all applications - even the ones you'd never even imagined.