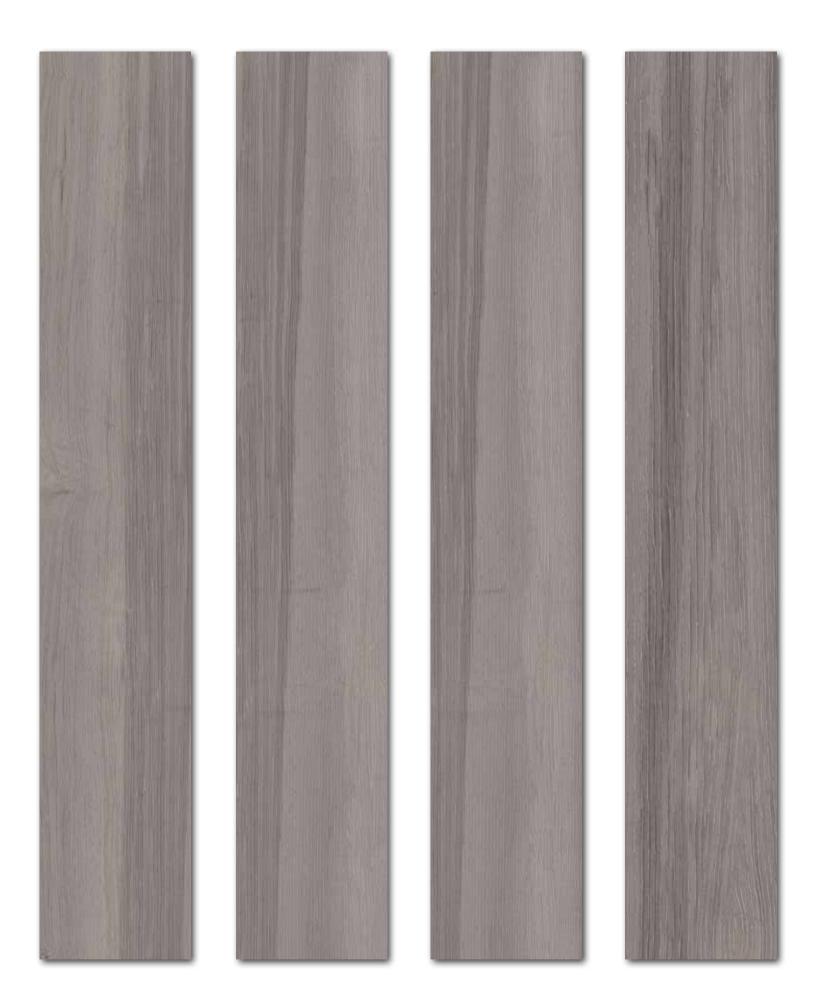

# **CARVING** COLLECTION

20x120 cm

6 Faces

Wood is always the color of life, the color of nature; it robs your eyes' movement creating an image of idyllic alleys in your mind. If Lenna enters decor, it relives you from chaos.

Thanks to its native 1.1cm thickness, provides lightness and strength in all applications - even the ones you'd never even imagined.

Rokaceram offers unmatched project flexibility and the freedom to give concrete form to your ideas without being shackled by size.

LENNA DARK GRAY

LENNA LIGHT GRAY