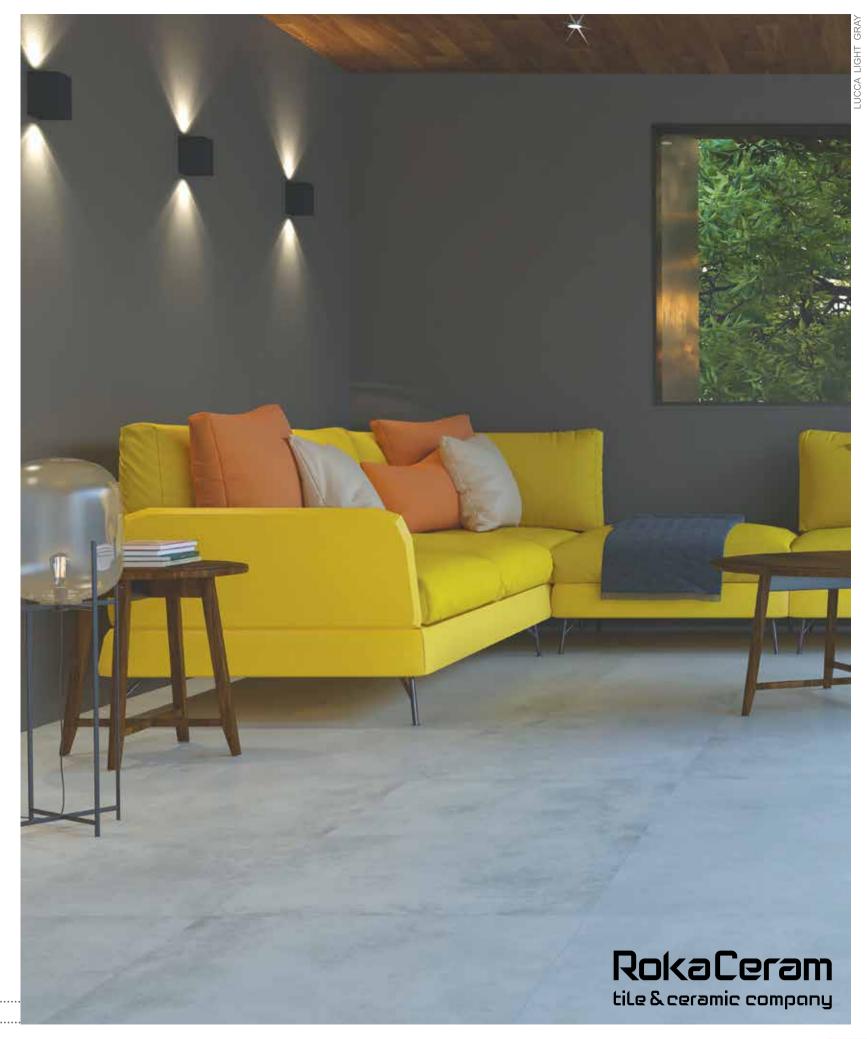

Thanks to its native 1.1cm thickness, provides lightness and strength in all applications - even the ones you'd never even imagined.

Rokaceram offers unmatched project flexibility and the freedom to give concrete form to your ideas without being shackled by size.

A virgin white giving meaning to color, or a silence defining sound and a distance translating into decor. That's Carrara.

Thanks to its native 1.1cm thickness, provides lightness and strength in all applications - even the ones you'd never even imagined.

Rokaceram offers unmatched project flexibility and the freedom to give concrete form to your ideas without being shackled by size.