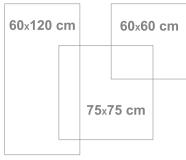

## **TECHNICAL CHART**

| Specifications             | Working Size |           |           |           |  |
|----------------------------|--------------|-----------|-----------|-----------|--|
|                            | 75*75 Cm     | 60*60 Cm  | 60*120 Cm | 20*120 Cm |  |
| Thickness (mm)             | 11.5±0.1     | 11±0.1    | 11±0.1    | 11±0.1    |  |
| Weight of each Tile (gr)   | 13700±100    | 8750±100  | 17750±150 | 17750±150 |  |
| Tile per Carton            | 3            | 4         | 2         | 2         |  |
| Weight of Carton           | 41700±250    | 34800±350 | 35900±450 | 35900±450 |  |
| Dimensions Size (mm)       | 75*75        | 6*60      | 60*120    | 60*120    |  |
| Cartons per Pallet         | 40           | 36        | 60        | 60        |  |
| S.M per Carton (m2)        | 1.69         | 1.44      | 1.44      | 1.44      |  |
| S.M per Pallet (m2)        | 67.6         | 51.8      | 86.4      | 86.4      |  |
| Dimensions of Pallet (cm2) | 110*130      | 105*105   | 105*105   | 105*105   |  |