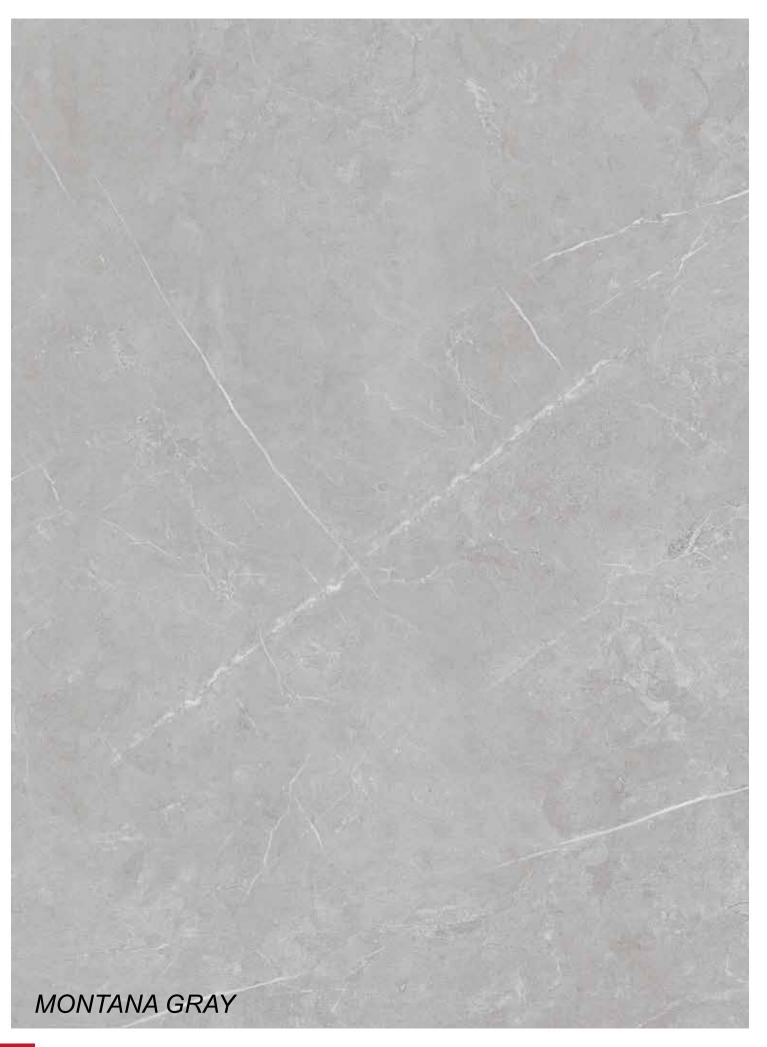

#### ROKACERAM, the most ecological project.

The most ecological because it prevents trees from being felled. More resistant. It withstands solar radiation and wear and tear, undergoing no change in appearance, substantially improving on real wood's technical characteristics without relinquishing its beauty.