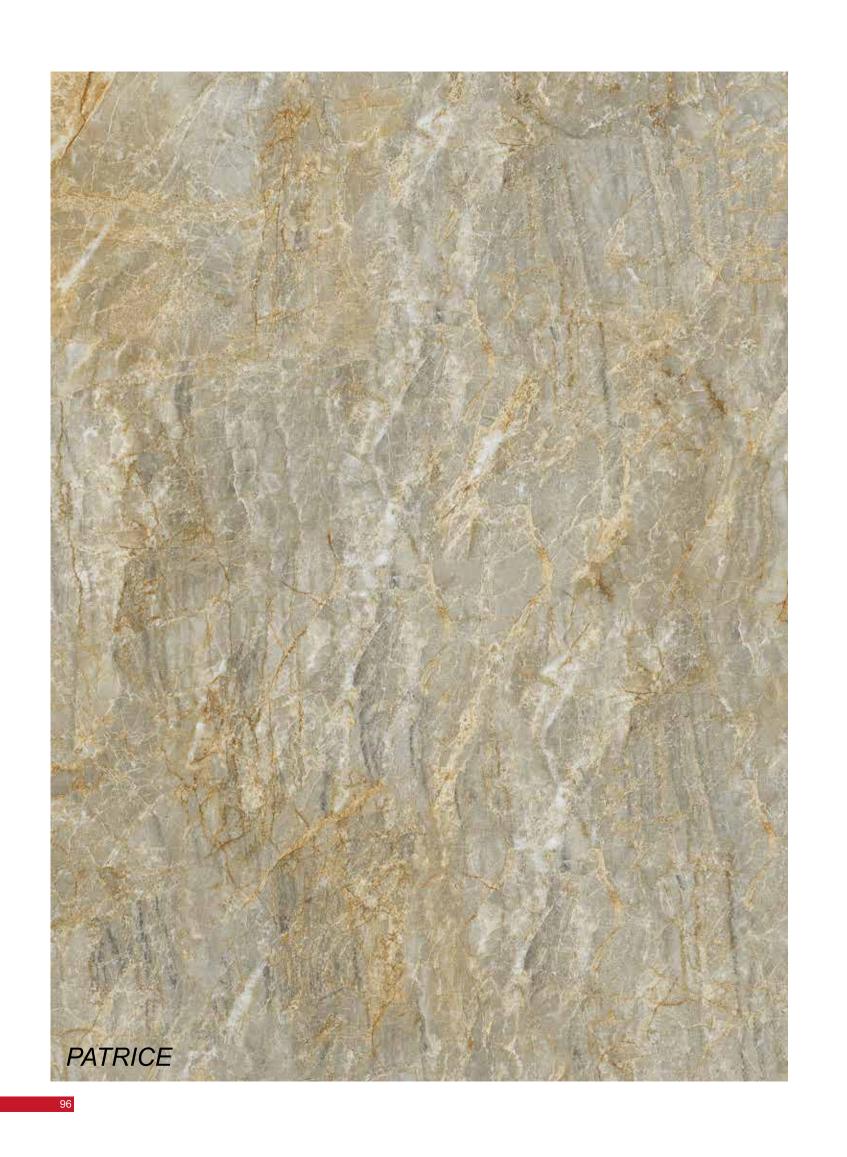

We clear the way for light, and interconnect the veins to each other tight; and light, as a crack, treks the tracks on the glass and enlightens the path; the darkness gives up so that the light and the hope rise up.