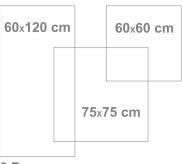

## **TECHNICAL CHART**

| Specifications             | Working Size |           |           |           |  |
|----------------------------|--------------|-----------|-----------|-----------|--|
|                            | 75*75 Cm     | 60*60 Cm  | 60*120 Cm | 20*120 Cm |  |
| Thickness (mm)             | 11.5±0.1     | 11±0.1    | 11±0.1    | 11±0.1    |  |
| Weight of each Tile (gr)   | 13700±100    | 8750±100  | 17750±150 | 17750±150 |  |
| Tile per Carton            | 3            | 4         | 2         | 2         |  |
| Weight of Carton           | 41700±250    | 34800±350 | 35900±450 | 35900±450 |  |
| Dimensions Size (mm)       | 75*75        | 6*60      | 60*120    | 60*120    |  |
| Cartons per Pallet         | 40           | 36        | 60        | 60        |  |
| S.M per Carton (m2)        | 1.69         | 1.44      | 1.44      | 1.44      |  |
| S.M per Pallet (m2)        | 67.6         | 51.8      | 86.4      | 86.4      |  |
| Dimensions of Pallet (cm2) | 110*130      | 105*105   | 105*105   | 105*105   |  |