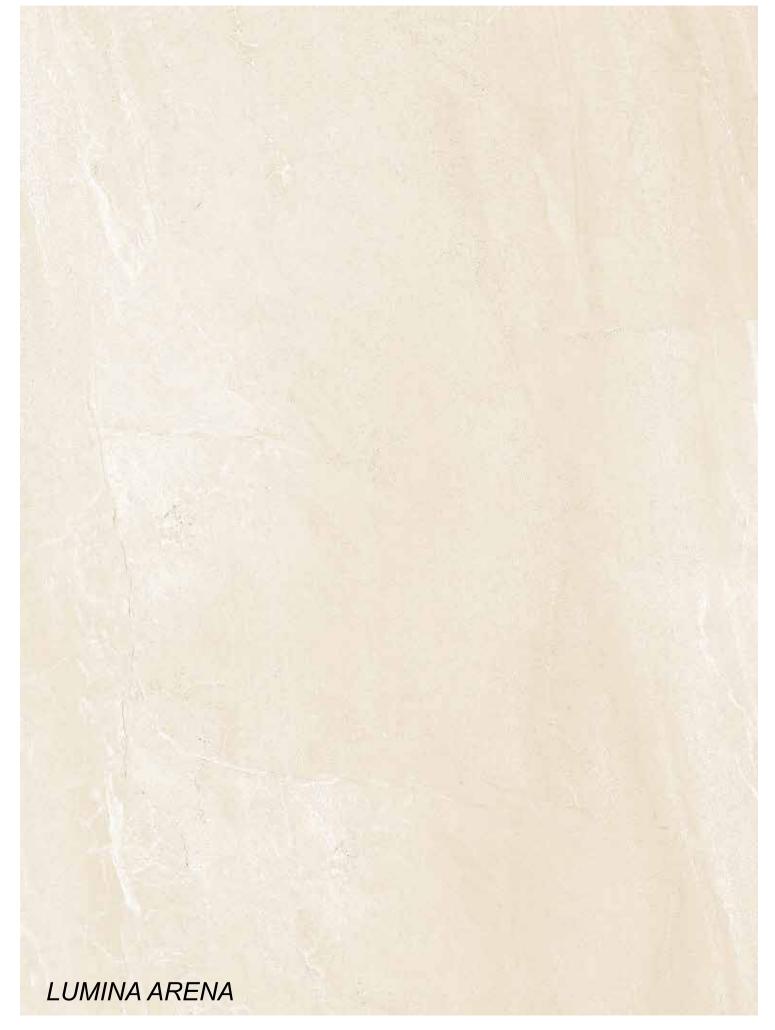

As limpid as water and as elegant as waterfall, as roaring as a river and as pristine as a nature; this is how Lumina decorates the decor.

Thanks to its native 1.1cm thickness, provides lightness and strength in all applications - even the ones you'd never even imagined.