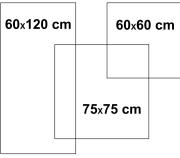

## **TECHNICAL CHART**

| Specifications             | Working Size |           |           |           |  |
|----------------------------|--------------|-----------|-----------|-----------|--|
|                            | 75*75 Cm     | 60*60 Cm  | 60*120 Cm | 20*120 Cm |  |
| Thickness (mm)             | 11.5±0.1     | 11±0.1    | 11±0.1    | 11±0.1    |  |
| Weight of each Tile (gr)   | 13700±100    | 8750±100  | 17750±150 | 17750±150 |  |
| Tile per Carton            | 3            | 4         | 2         | 2         |  |
| Weight of Carton           | 41700±250    | 34800±350 | 35900±450 | 35900±450 |  |
| Dimensions Size (mm)       | 75*75        | 6*60      | 60*120    | 60*120    |  |
| Cartons per Pallet         | 40           | 36        | 60        | 60        |  |
| S.M per Carton (m2)        | 1.69         | 1.44      | 1.44      | 1.44      |  |
| S.M per Pallet (m2)        | 67.6         | 51.8      | 86.4      | 86.4      |  |
| Dimensions of Pallet (cm2) | 110*130      | 105*105   | 105*105   | 105*105   |  |