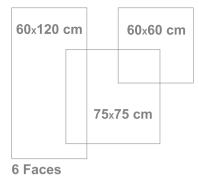

## **TECHNICAL CHART**

| Specifications             | Working Size |           |           |           |  |
|----------------------------|--------------|-----------|-----------|-----------|--|
|                            | 75*75 Cm     | 60*60 Cm  | 60*120 Cm | 20*120 Cm |  |
| Thickness (mm)             | 11.5±0.1     | 11±0.1    | 11±0.1    | 11±0.1    |  |
| Weight of each Tile (gr)   | 13700±100    | 8750±100  | 17750±150 | 17750±150 |  |
| Tile per Carton            | 3            | 4         | 2         | 2         |  |
| Weight of Carton           | 41700±250    | 34800±350 | 35900±450 | 35900±450 |  |
| Dimensions Size (mm)       | 75*75        | 6*60      | 60*120    | 60*120    |  |
| Cartons per Pallet         | 40           | 36        | 60        | 60        |  |
| S.M per Carton (m2)        | 1.69         | 1.44      | 1.44      | 1.44      |  |
| S.M per Pallet (m2)        | 67.6         | 51.8      | 86.4      | 86.4      |  |
| Dimensions of Pallet (cm2) | 110*130      | 105*105   | 105*105   | 105*105   |  |