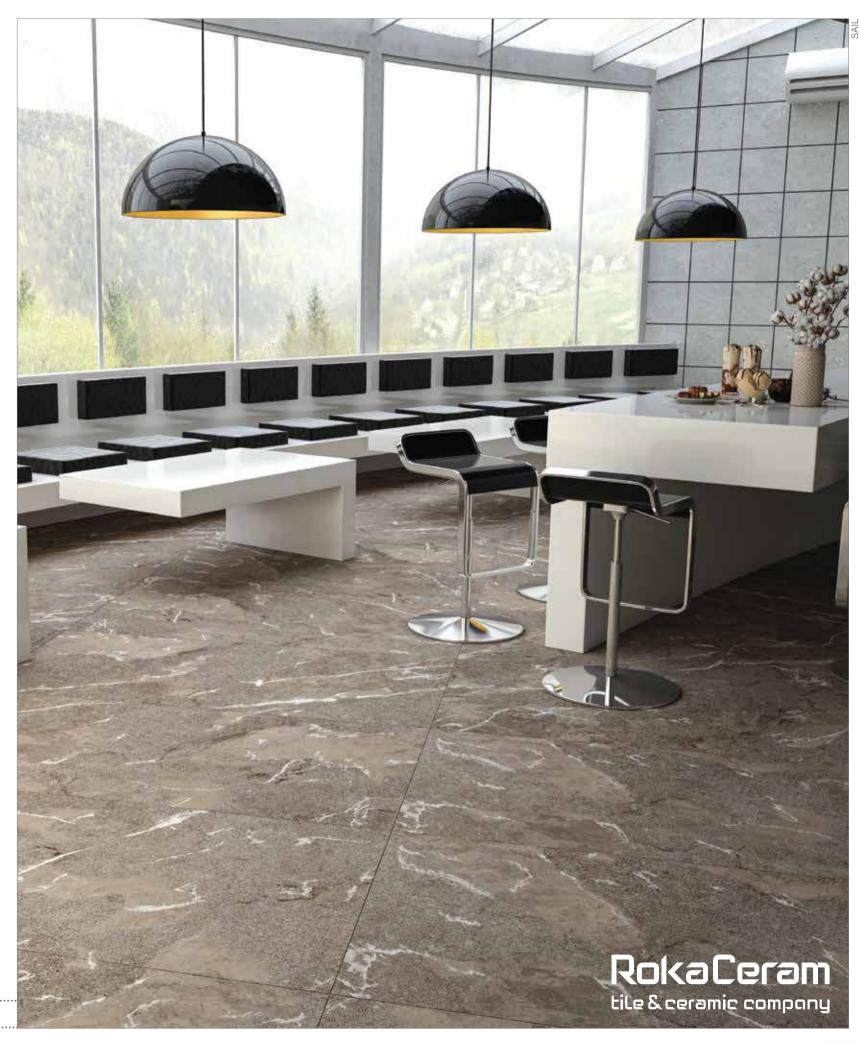

Rokaceram offers unmatched project flexibility and the freedom to give concrete form to your ideas without being shackled by size.

like flood, it falls down and creates the path. Paths as much as beautiful, eye-catching and warm as a volcano. Stare Sail and enjoy its colors and lines.