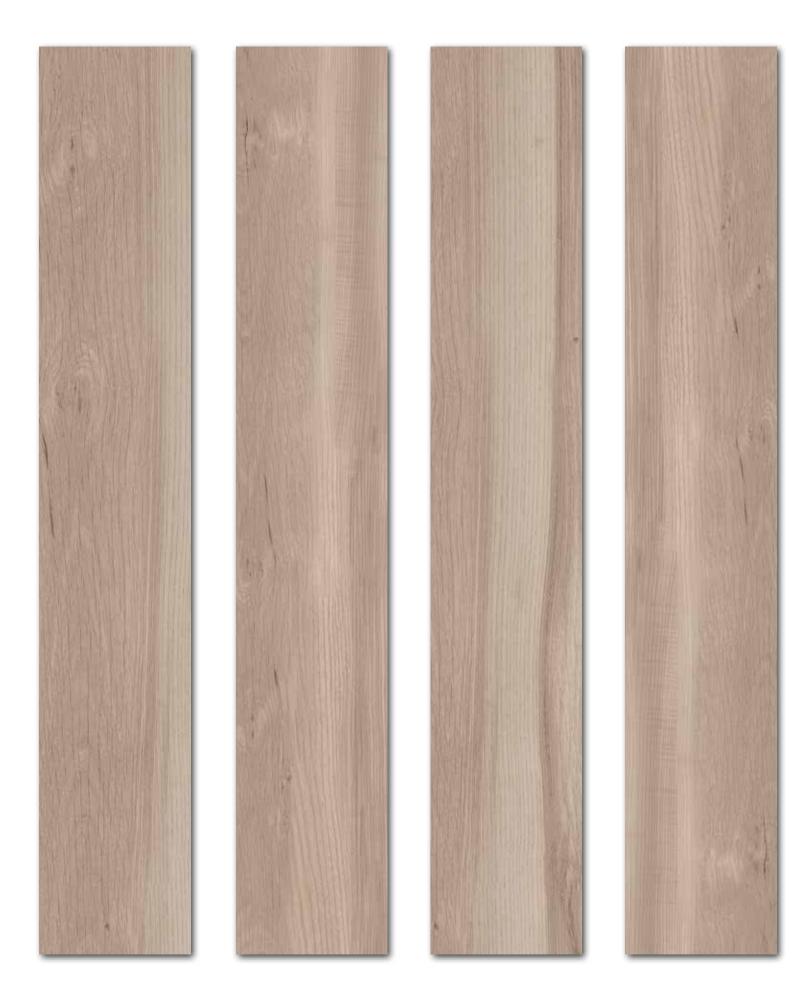

ROKACERAM, genuine ceramic parquet flooring.

20x120 cm

6 Faces

How beautiful is it if nature steps into your house without being damaged? You look at the lines of every tree, you see the fast pace of life, and you realize that life is as short as these lines. Let's not kill the time.

Thanks to its native 1.1cm thickness, provides lightness and strength in all applications - even the ones you'd never even imagined.

Rokaceram offers unmatched project flexibility and the freedom to give concrete form to your ideas without being shackled by size.