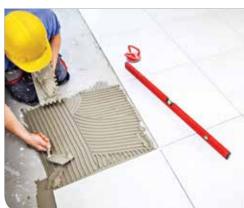

- After the planning phase, tiles should be collected and installed on an evenly spread adhesive mortar.
- For large format tiles, it is recommended to use tile leveling systems which significantly improve the visual aspect of the floor as well as allow to level any imperfections resulting from the surface irregularities, tile work shortcomings, or tile curvature.
- The glue should be prepared according to the manufacturer's instructions taking into special account the amount of mixing water, time in which the mortar maintains adequate adhesion, and the fixture time.
- Glue mortar should be spread evenly on the previously prepared base surface. The mortar layer's thickness should comply with the glue manufacturer's instructions. Mortar should be applied with the use of a notched trowel where the notch size is adjusted to the size of the tiles.
- Tiles should be placed and pressed into the applied glue and then slightly moved on the surface to ensure their proper adhesion.
- Tiles should always be glued with the entire surface. Ceramic tiling should form a permanent whole with the surface base (when lightly knocked on, it should not produce a hollow sound).