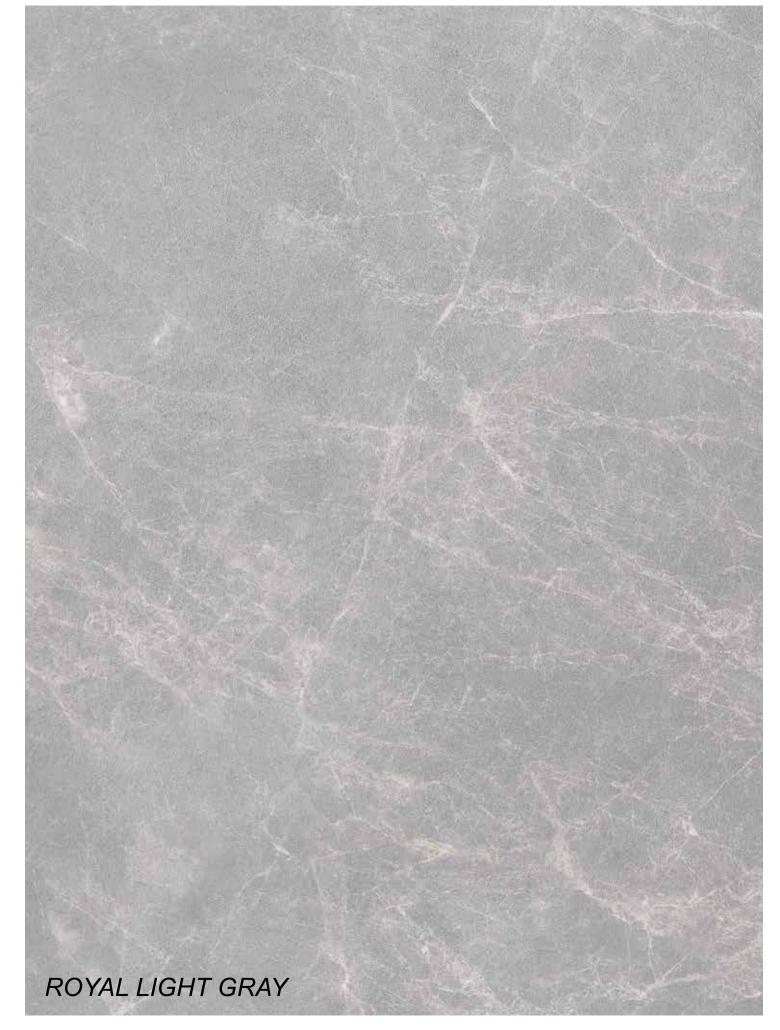

Royal is the center of light, reflects it and you'd enjoy the refraction on the surface. You'd see how capillaries of light open up the way and cover the whole surface.

www.iokacciam.com 165