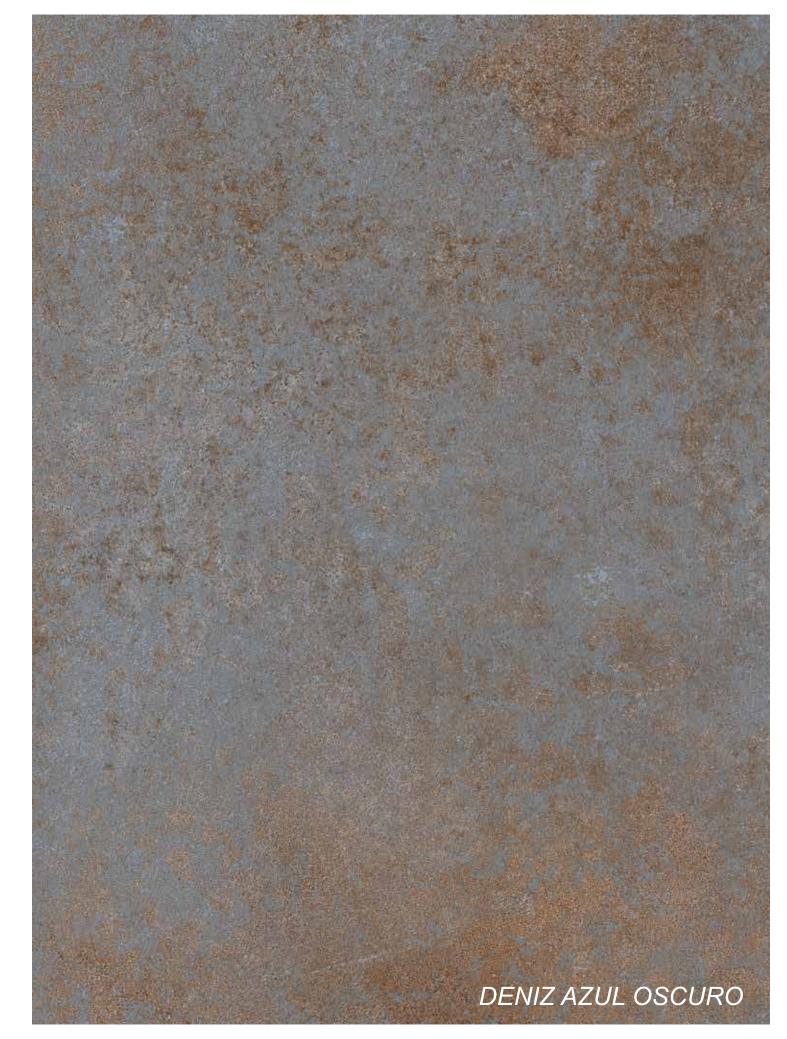

n the ones you'd never even imagined.



Rokaceram offers unmatched project flexibility and the freedom to give concrete form to your ideas without being shackled by size.

















A bunch full of colors, while in contrast to each other, they are fully blended, creating a novel, homogeneous, and harmonious masterpiece staring at which relieves you from the cold of the Winter leading you to the warmth of the Summer, and at times taking you to the fallen leaves of the Autumn.







































Thanks to its native 1.1cm thickness, provides lightness and strength in all applications - even the ones you'd never even imagined.



Rokaceram offers unmatched project flexibility and the freedom to give concrete form to your ideas without being shackled by size.













# **CARVING** COLLECTION



As the heart craves for the Autumn and its colors, one needs to step on Archipel and give their heart up to its orange, to its yellow and to its myride of awesome colors. A unique, stunning image.









































Thanks to its native 1.1cm thickness, provides lightness and strength in all applications - even the ones you'd never even imagined.



Rokaceram offers unmatched project flexibility and the freedom to give concrete form to your ideas without being shackled by size.











### **CARVING** COLLECTION



The aqua color, the superabundance, the parts all speak life and prosperity. The drops carry the sun inside and when moving, it throws light on the path. Merin is as elegant and tranquillizing as water.