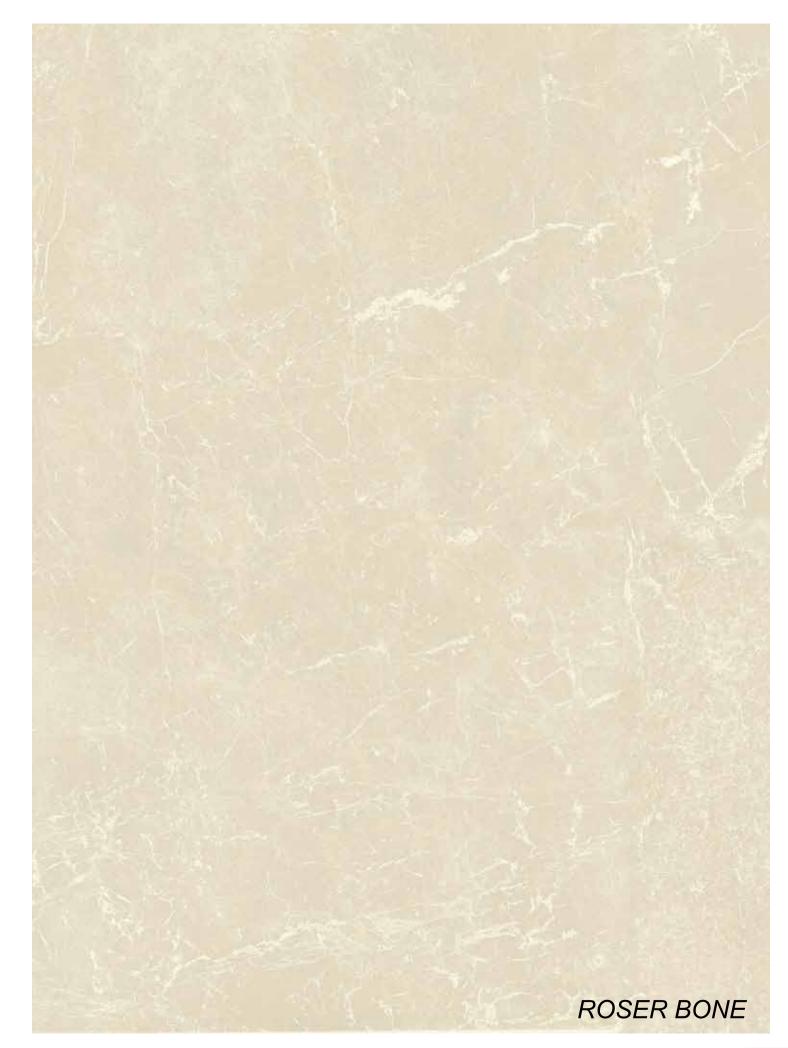

If the lines string along, blossoms will grow which are offered to your eyes, brightening your soul with the fragrance of life. Roser is a combination of such divergence, convergence and elegance.

Thanks to its native 1.1cm thickness, provides lightness and strength in all applications - even the ones you'd never even imagined.