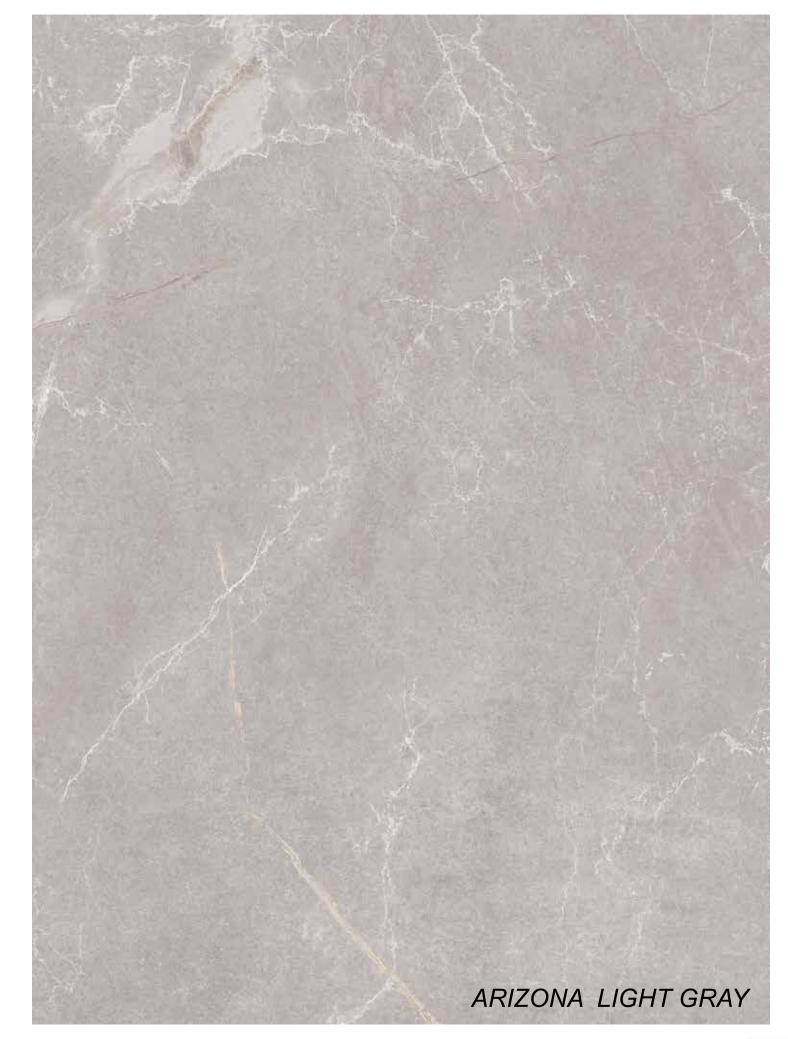

# **CARVING** COLLECTION

6 Faces

Remember your childhood, how simply you got happy with a kite, screaming and running. Arizona is a picture of this sweetness, joy and excitement.

Thanks to its native 1.1cm thickness, provides lightness and strength in all applications - even the ones you'd never even imagined.