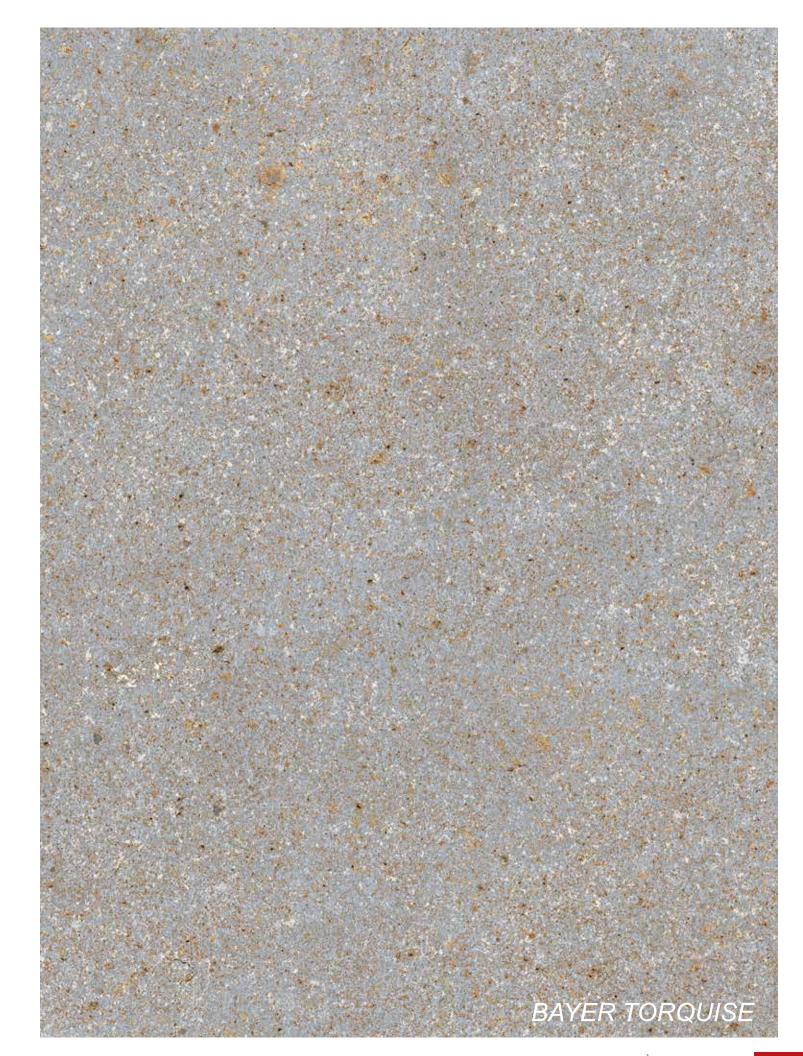

www.rokaceram.com <mark>127</mark>

You stand in front, when staring at you in the mirror to be relieved of any opacity, you hammer and shatter the mirror and restart building, living and loving. Baron is your savior of a hazy, misty world.