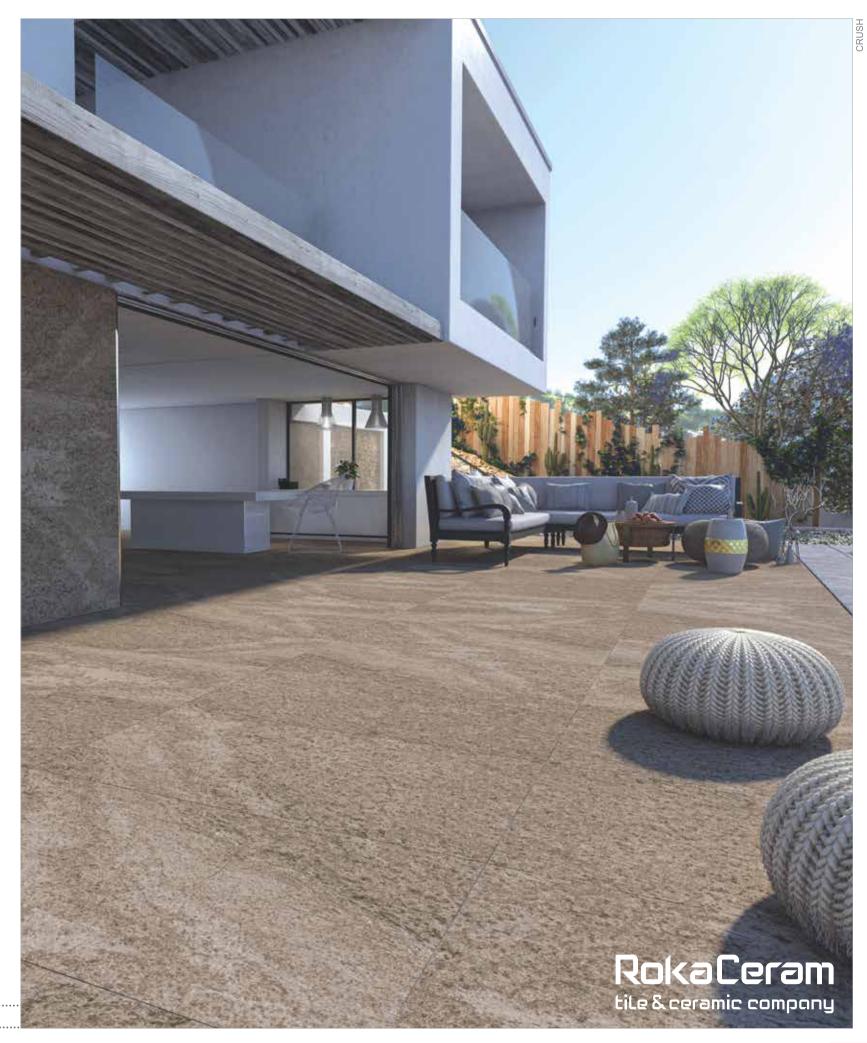

## SUGAR COLLECTION

The special effects of sugar are prepared by mixing two types of imported granules mixed at a given ratio depending on the surface requirement and applied on the surface through a new technology.

Transforming the entire look of a place is not that easy a task but it can be made easier by choosing the right tiles for the place. Sugar finish tiles can be the best choice if you're looking for some really high class and suave ones. These tiles have a unique grainy surface that makes them the most attractive thing in a room once you lay them down. Moreover, these tiles are resistant to stains and scratches so they don't even absorb moisture. These tiles have the ability to withstand heavy foot traffic and can even bear any kind of wear and tear. Not only this, these tiles have anti-skid properties which makes them less slippery and safe for houses where old aged people and children are living. These sugar finish floor tiles are an ideal choice for all kinds of places such as living rooms, swimming pools decks, porches, bedrooms, offices, bathrooms, backyards etc. Secondly, these tiles are made up of porcelain or vitrified body thus be assured that they are one of the most durable tiles available at **RokaCeram**.