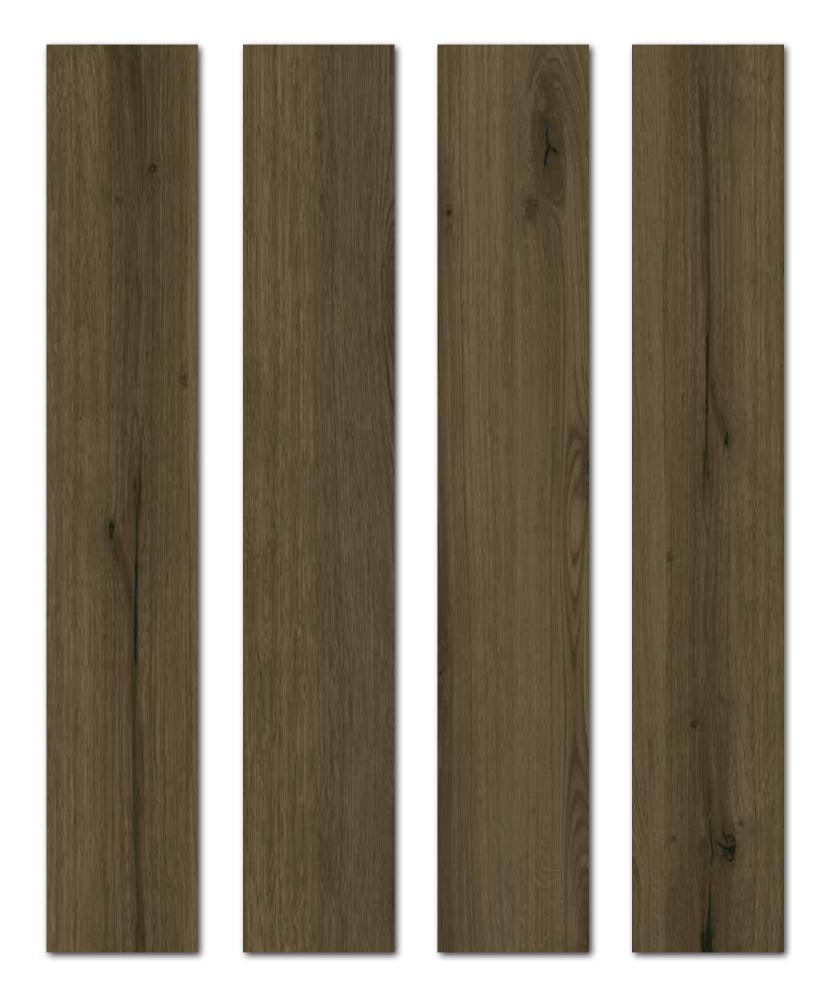

# **CARVING** COLLECTION

20x120 cm

6 Faces

Bircola is a design of nature, of wood, but it is not solely the color. It is a design that is created by the opacity of the depth and obliges the viewer to come out of the opacity and enter light.

Rokaceram offers unmatched project flexibility and the freedom to give concrete form to your ideas without being shackled by size.

BIRCOLA BEIGE

BIRCOLA BROWN