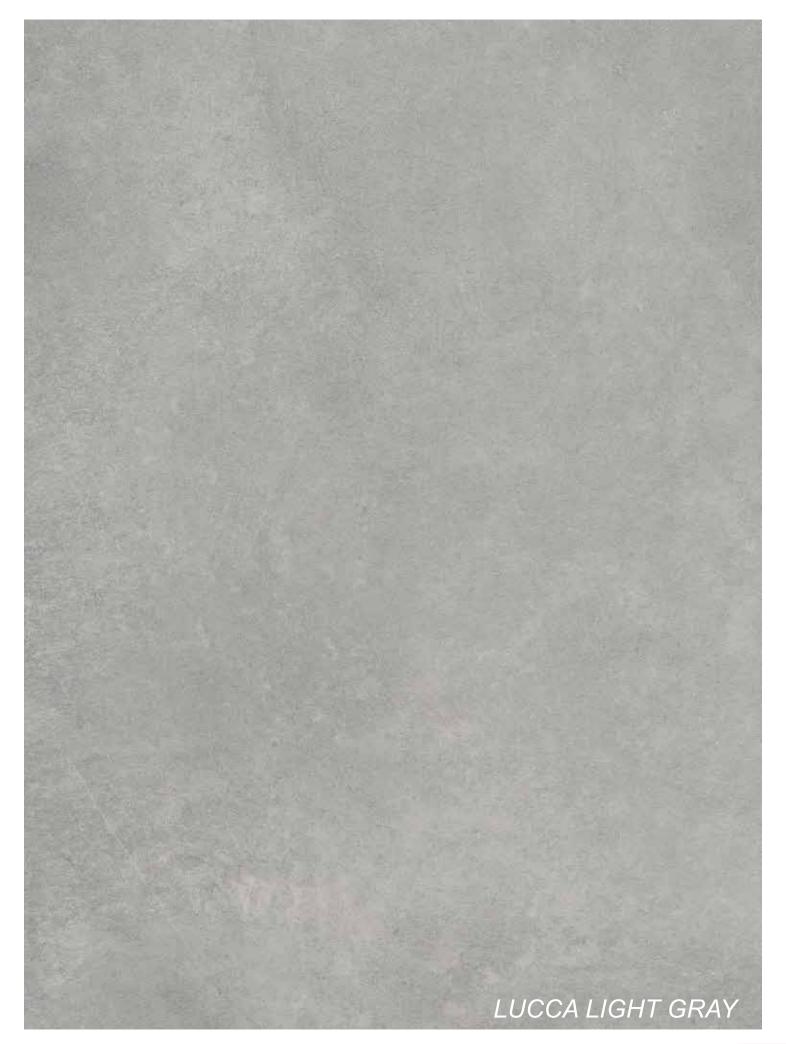

Thanks to its native 1.1cm thickness, provides lightness and strength in all applications - even the ones you'd never even imagined.

Rokaceram offers unmatched project flexibility and the freedom to give concrete form to your ideas without being shackled by size.

A virgin white giving meaning to color, or a silence defining sound and a distance translating into decor. That's Carrara.

Thanks to its native 1.1cm thickness, provides lightness and strength in all applications - even the ones you'd never even imagined.