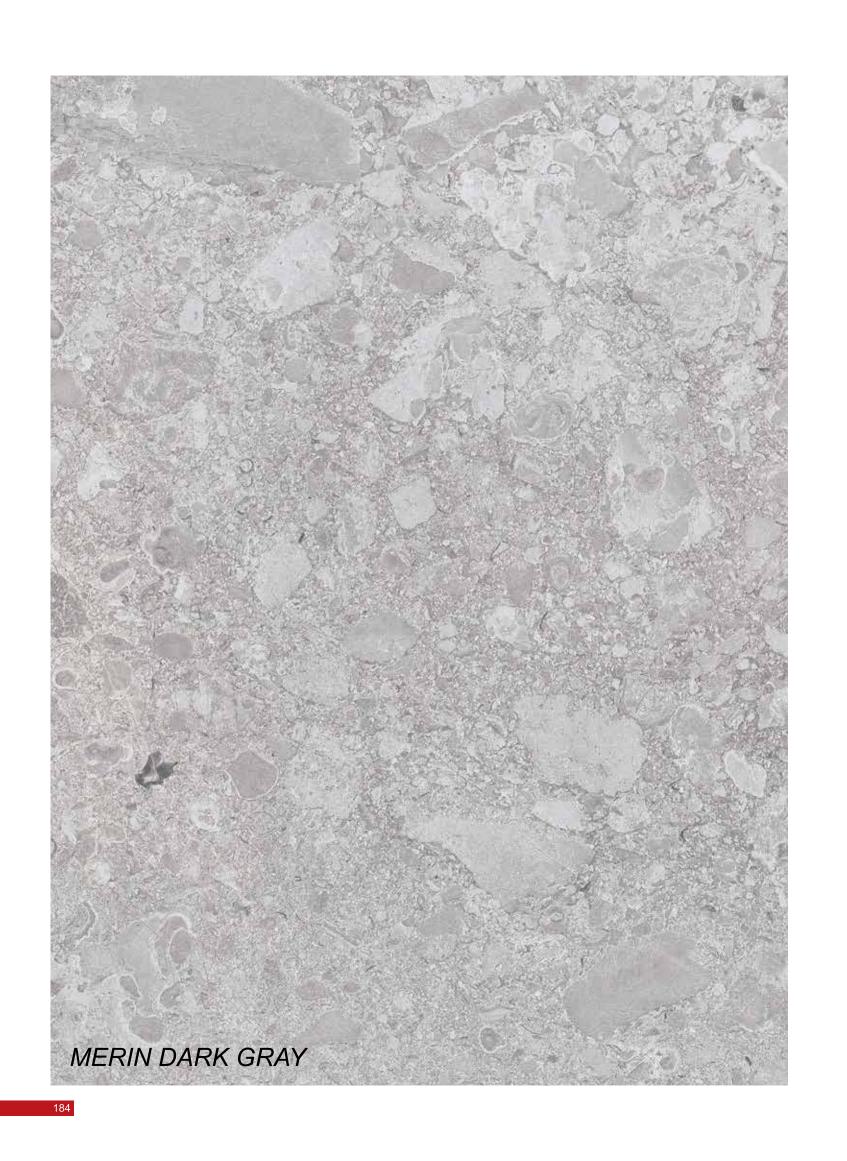

### **CARVING** COLLECTION

The aqua color, the superabundance, the parts all speak life and prosperity. The drops carry the sun inside and when moving, it throws light on the path. Merin is as elegant and tranquillizing as water.