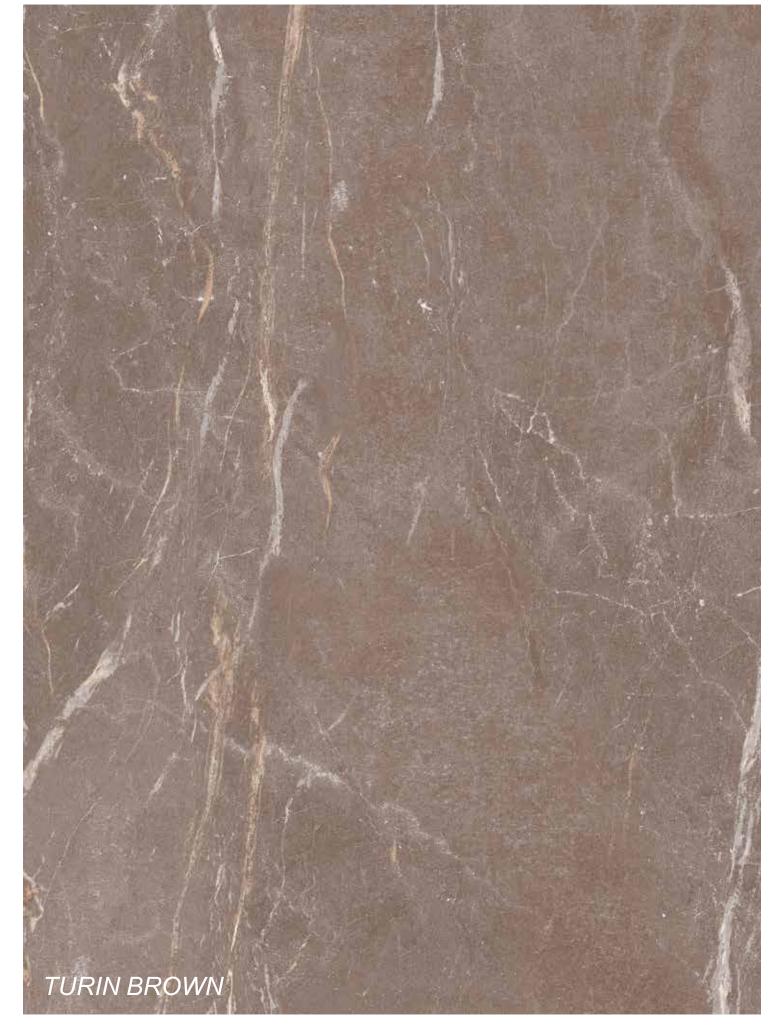

Turin takes its roots from the fountain, boiling and falling, creating a mirror of nature and beauty upon each roll.

Thanks to its native 1.1cm thickness, provides lightness and strength in all applications - even the ones you'd never even imagined.