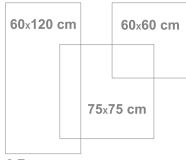

## **TECHNICAL CHART**

| Specifications             | Working Size |           |           |           |  |
|----------------------------|--------------|-----------|-----------|-----------|--|
|                            | 75*75 Cm     | 60*60 Cm  | 60*120 Cm | 20*120 Cm |  |
| Thickness (mm)             | 11.5±0.1     | 11±0.1    | 11±0.1    | 11±0.1    |  |
| Weight of each Tile (gr)   | 13700±100    | 8750±100  | 17750±150 | 17750±150 |  |
| Tile per Carton            | 3            | 4         | 2         | 2         |  |
| Weight of Carton           | 41700±250    | 34800±350 | 35900±450 | 35900±450 |  |
| Dimensions Size (mm)       | 75*75        | 6*60      | 60*120    | 60*120    |  |
| Cartons per Pallet         | 40           | 36        | 60        | 60        |  |
| S.M per Carton (m2)        | 1.69         | 1.44      | 1.44      | 1.44      |  |
| S.M per Pallet (m2)        | 67.6         | 51.8      | 86.4      | 86.4      |  |
| Dimensions of Pallet (cm2) | 110*130      | 105*105   | 105*105   | 105*105   |  |