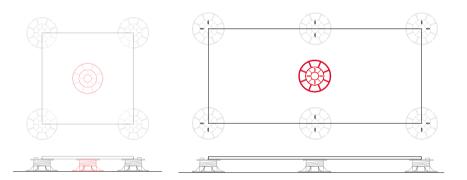

● When installing tiles on the surface with floor heating, it is important to remember to use appropriate surface spacing between independently operating heating areas. It is important due to the thermal expansion of materials. Taking into account temperature fluctuations, the floor should be divided every 9 – 16 m2, if possible. The surface should be divided into square shaped areas as far as possible with the use of edge and peripheral spacing to divide the floor surface from wall surface. Expansion gaps in the layer of installed tiles should be consistent with already existing expansion joints in the surface.

#### Laying tiles

Installation process should begin with planning, determination of the axis of the installation taking into account spacing, and making a simulation of the final effect by placing the tiles on the floor.

• Ceramic tiles have the right to have a small curvature, which is most frequently observed in long and narrow products. To level any possible differences that may arise during the installation, the tiles should be installed with the maximum offset to the 1/3 of the length of the neighboring tile. This shall allow to reach the intended effect and shall ensure an even floor surface.