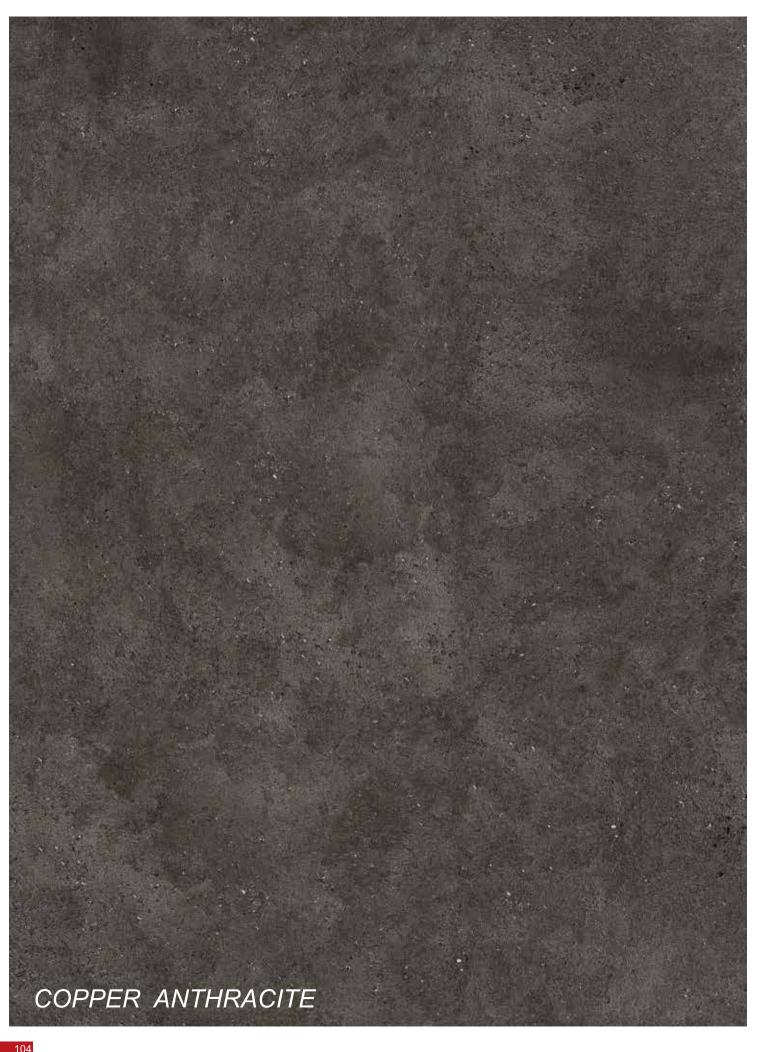

olors.









































Thanks to its native 1.1cm thickness, provides lightness and strength in all applications - even the ones you'd never even imagined.



Rokaceram offers unmatched project flexibility and the freedom to give concrete form to your ideas without being shackled by size.











6 Faces

Dream with the light shining in the dark and along the happenings in this dark and go through the maze of imagination and enjoy a serene dream.









































Thanks to its native 1.1cm thickness, provides lightness and strength in all applications - even the ones you'd never even imagined.



Rokaceram offers unmatched project flexibility and the freedom to give concrete form to your ideas without being shackled by size.



















Dream with the light shining in the dark and along the happenings in this dark and go through the maze of imagination and enjoy a serene dream.









































Rokaceram offers unmatched project flexibility and the freedom to give concrete form to your ideas without being shackled by size.















The moments are fleeting; at every step, something remains with you and something is added to you by the destiny, and if separated from you a bit, it will adorn the world in a different color so that the twists and turns of the life would take a different color and every day becomes unique.









































Thanks to its native 1.1cm thickness, provides lightness and strength in all applications - even the ones you'd never even imagine