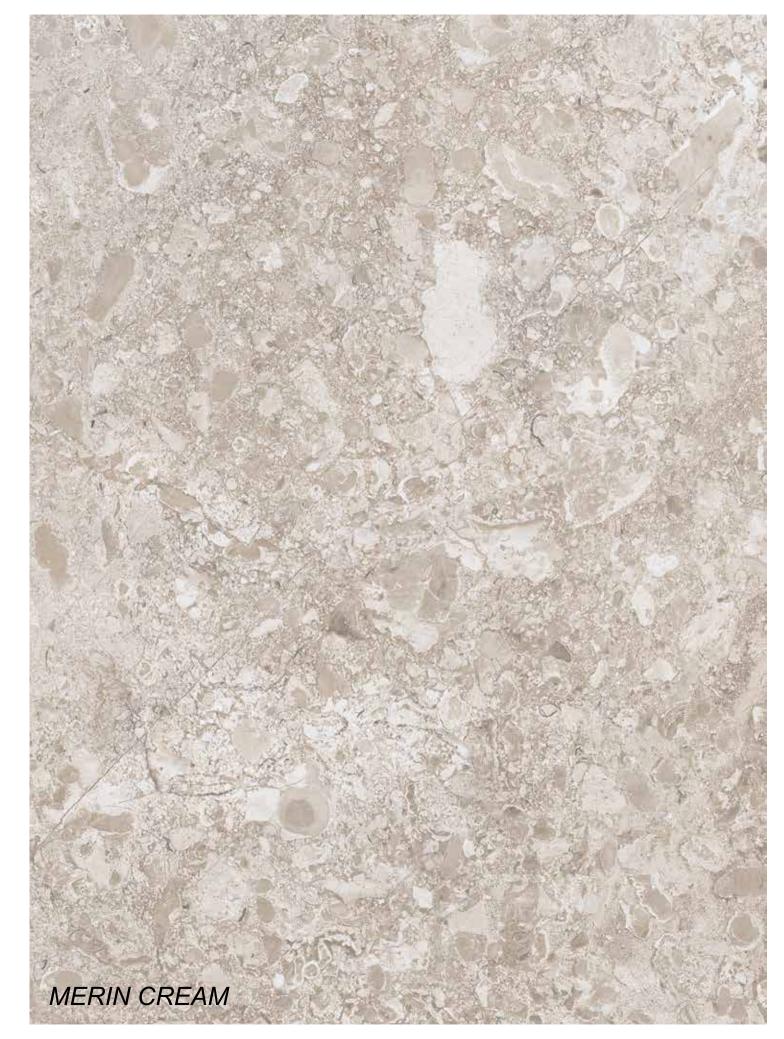

### **CARVING** COLLECTION

The aqua color, the superabundance, the parts all speak life and prosperity. The drops carry the sun inside and when moving, it throws light on the path. Merin is as elegant and tranquillizing as water.