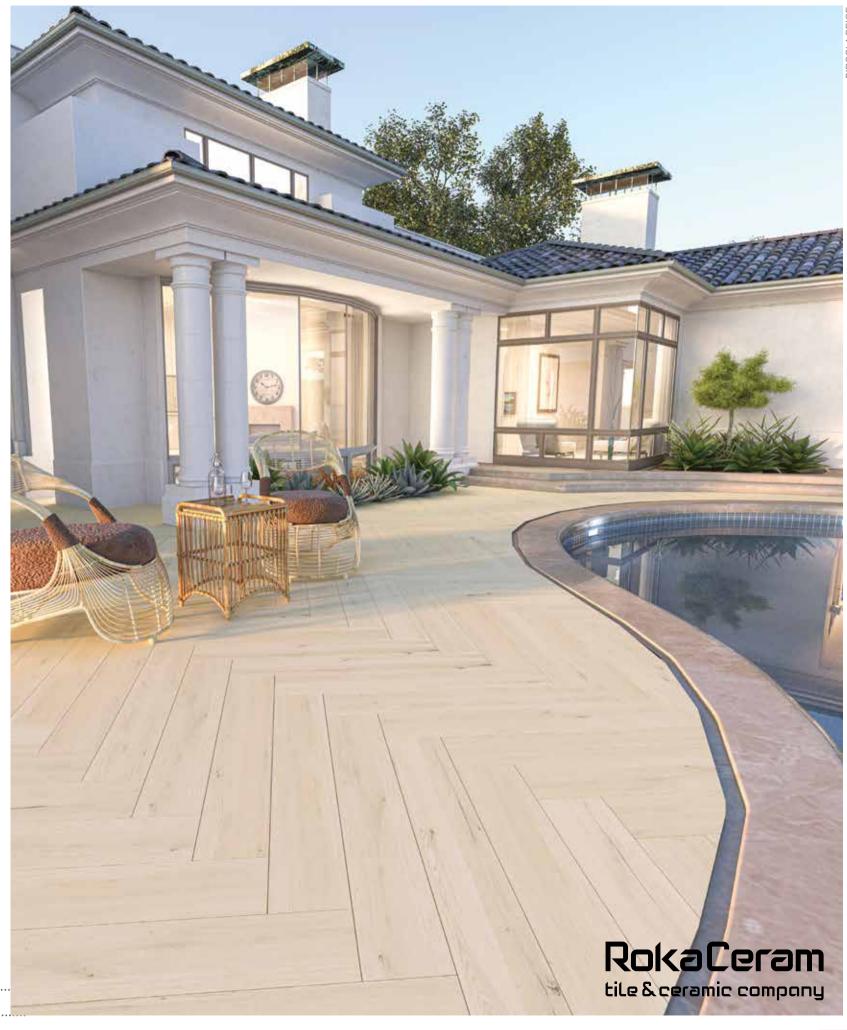

#### ROKACERAM, the most ecological project.

The most ecological because it prevents trees from being felled. More resistant. It withstands solar radiation and wear and tear, undergoing no change in appearance, substantially improving on real wood's technical characteristics without relinquishing its beauty.

Safer. It is fire retardant, withstanding fire and stopping it from spreading. Thanks to its non-slip surface, it is also the perfect choice for wet areas and outdoor environments.

Better because the flooring repels water and con erves its formal structure, appearance and resistance.

ROKACERAM, genuine ceramic parquet flooring.

20x120 cm

6 Faces

How beautiful is it if nature steps into your house without being damaged? You look at the lines of every tree, you see the fast pace of life, and you realize that life is as short as these lines. Let's not kill the time.