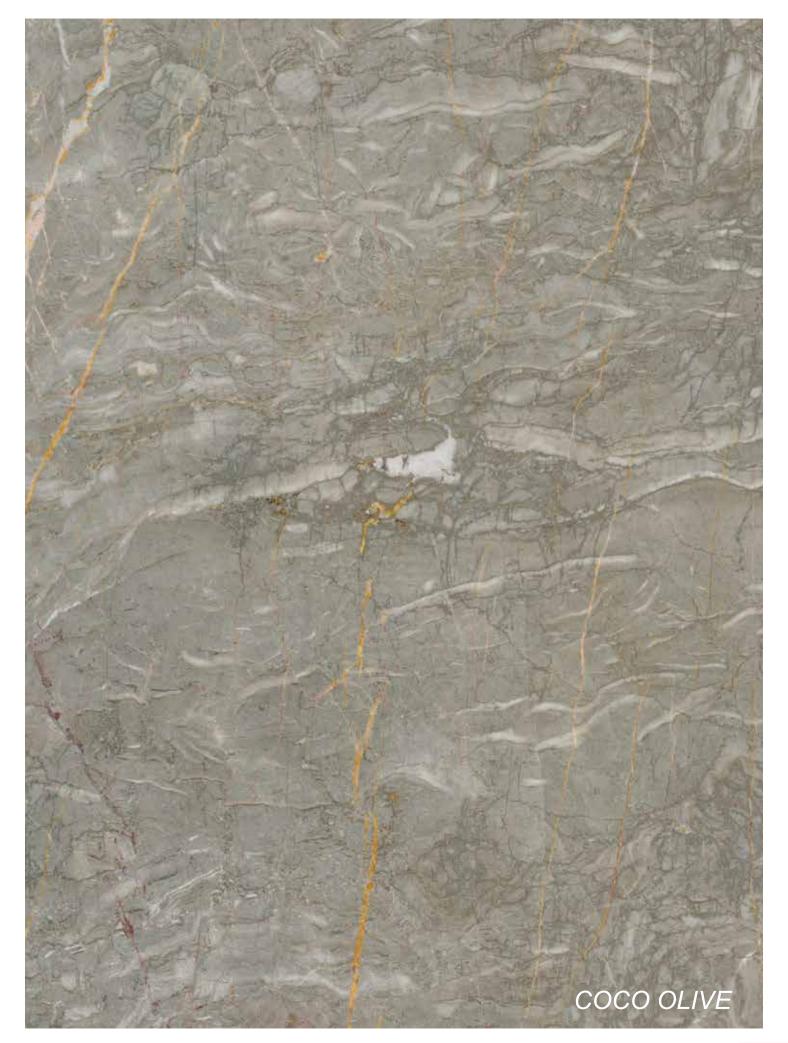

Rokaceram offers unmatched project flexibility and the freedom to give concrete form to your ideas without being shackled by size.

When there is a fault line on the heart, the roots go beyond the galaxy, and so does the fault falling on the ground. Roots are plotted on the soil and the picture is created. Coco has a fault that is the axis of the terrestrial capillaries.