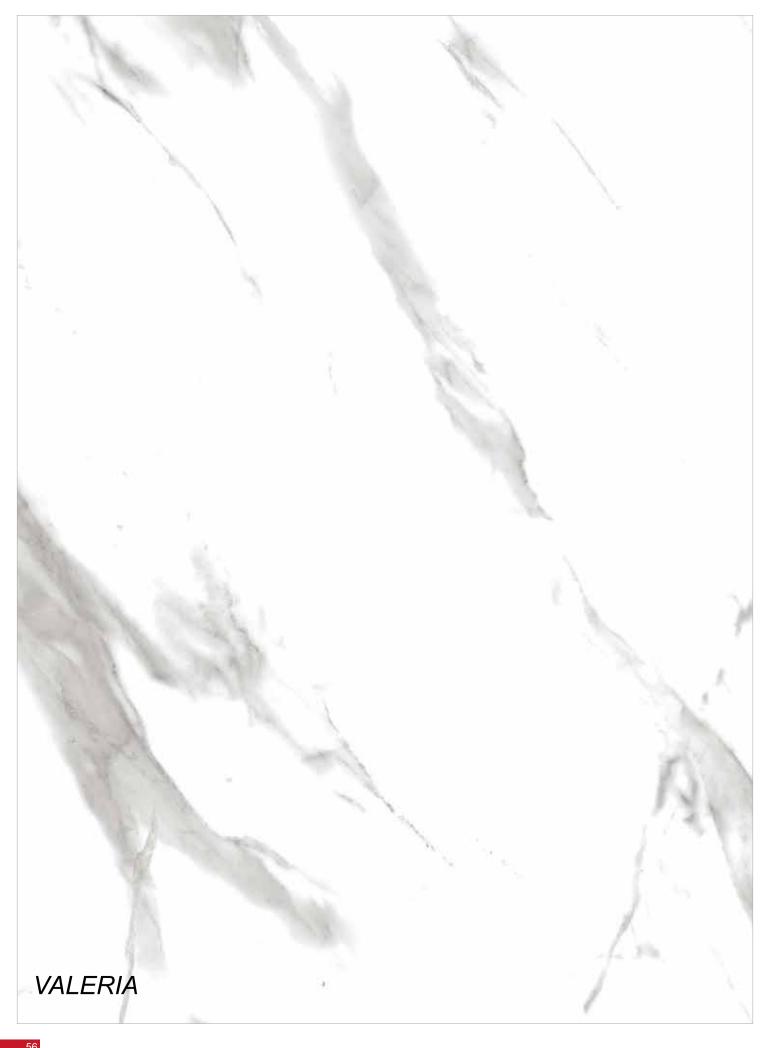

Rokaceram offers unmatched project flexibility and the freedom to give concrete form to your ideas without being shackled by size.

As you reach the summit, panting and puffing, you'd feel the pulses beneath your skin; yet, you rejoice in it. Valeria offers you the pleasure of climax and liberty.

Thanks to its native 1.1cm thickness, provides lightness and strength in all applications - even the ones you'd never even imagined.

Rokaceram offers unmatched project flexibility and the freedom to give concrete form to your ideas without being shackled by size.