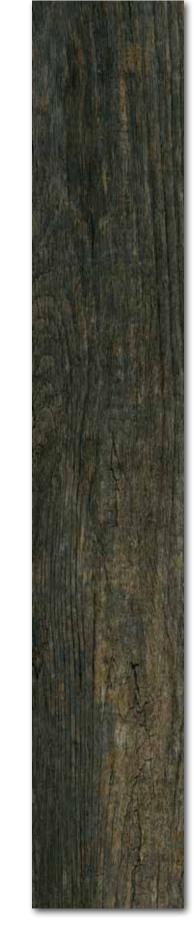

# **CARVING** COLLECTION

20x120 cm

6 Faces

Wood is always the color of life, the color of nature; it robs your eyes' movement creating an image of idyllic alleys in your mind. If Lenna enters decor, it relives you from chaos.

Thanks to its native 1.1cm thickness, provides lightness and strength in all applications - even the ones you'd never even imagined.

Rokaceram offers unmatched project flexibility and the freedom to give concrete form to your ideas without being shackled by size.