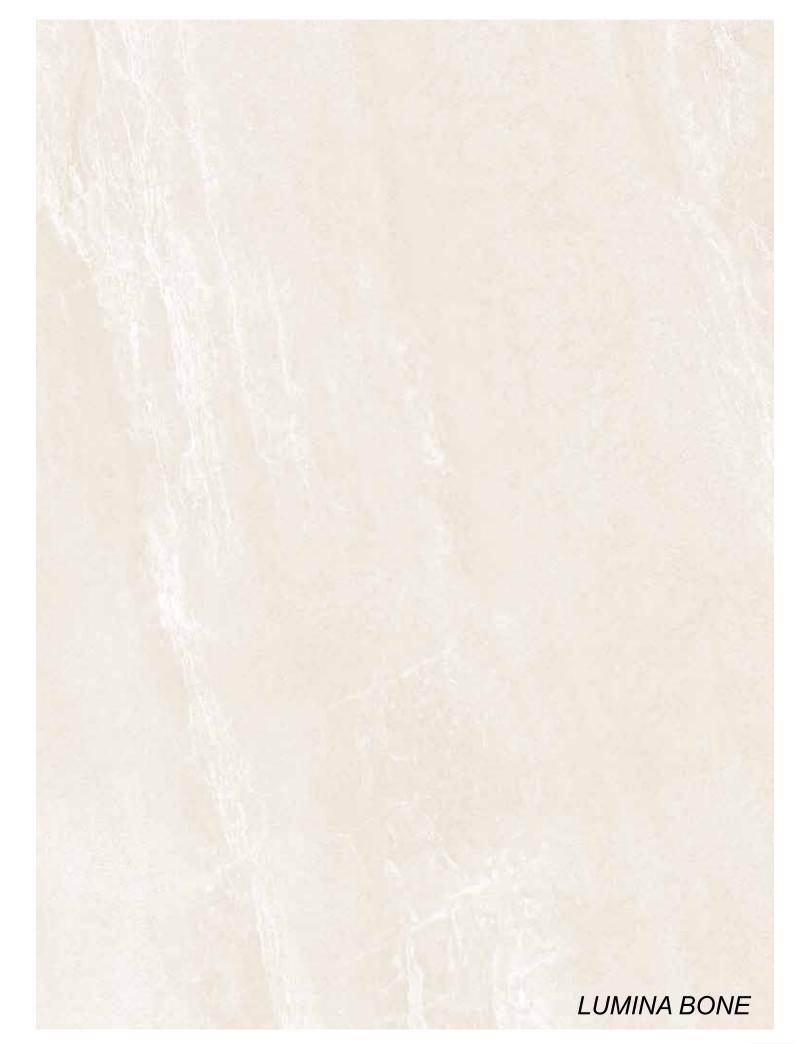

As limpid as water and as elegant as waterfall, as roaring as a river and as pristine as a nature; this is how Lumina decorates the decor.

Thanks to its native 1.1cm thickness, provides lightness and strength in all applications - even the ones you'd never even imagined.

Rokaceram offers unmatched project flexibility and the freedom to give concrete form to your ideas without being shackled by size.

There must be a roar, to break, to give light and to rebuild. To rebuild anew, solid and safe and sound. You've got to get lost in grace, in shock and awe. You've got to take steps to splash light on the dark, and spray love on the shack.