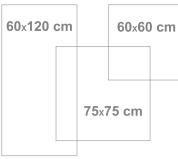

## **TECHNICAL CHART**

| Specifications             | Working Size |           |           |           |  |
|----------------------------|--------------|-----------|-----------|-----------|--|
|                            | 75*75 Cm     | 60*60 Cm  | 60*120 Cm | 20*120 Cm |  |
| Thickness (mm)             | 11.5±0.1     | 11±0.1    | 11±0.1    | 11±0.1    |  |
| Weight of each Tile (gr)   | 13700±100    | 8750±100  | 17750±150 | 17750±150 |  |
| Tile per Carton            | 3            | 4         | 2         | 2         |  |
| Weight of Carton           | 41700±250    | 34800±350 | 35900±450 | 35900±450 |  |
| Dimensions Size (mm)       | 75*75        | 6*60      | 60*120    | 60*120    |  |
| Cartons per Pallet         | 40           | 36        | 60        | 60        |  |
| S.M per Carton (m2)        | 1.69         | 1.44      | 1.44      | 1.44      |  |
| S.M per Pallet (m2)        | 67.6         | 51.8      | 86.4      | 86.4      |  |
| Dimensions of Pallet (cm2) | 110*130      | 105*105   | 105*105   | 105*105   |  |