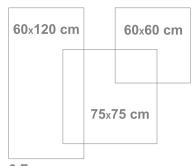

## **TECHNICAL CHART**

| Specifications             | Working Size |           |           |           |  |
|----------------------------|--------------|-----------|-----------|-----------|--|
|                            | 75*75 Cm     | 60*60 Cm  | 60*120 Cm | 20*120 Cm |  |
| Thickness (mm)             | 11.5±0.1     | 11±0.1    | 11±0.1    | 11±0.1    |  |
| Weight of each Tile (gr)   | 13700±100    | 8750±100  | 17750±150 | 17750±150 |  |
| Tile per Carton            | 3            | 4         | 2         | 2         |  |
| Weight of Carton           | 41700±250    | 34800±350 | 35900±450 | 35900±450 |  |
| Dimensions Size (mm)       | 75*75        | 6*60      | 60*120    | 60*120    |  |
| Cartons per Pallet         | 40           | 36        | 60        | 60        |  |
| S.M per Carton (m2)        | 1.69         | 1.44      | 1.44      | 1.44      |  |
| S.M per Pallet (m2)        | 67.6         | 51.8      | 86.4      | 86.4      |  |
| Dimensions of Pallet (cm2) | 110*130      | 105*105   | 105*105   | 105*105   |  |