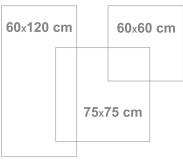

## **TECHNICAL CHART**

| Specifications             | Working Size |           |           |           |  |
|----------------------------|--------------|-----------|-----------|-----------|--|
|                            | 75*75 Cm     | 60*60 Cm  | 60*120 Cm | 20*120 Cm |  |
| Thickness (mm)             | 11.5±0.1     | 11±0.1    | 11±0.1    | 11±0.1    |  |
| Weight of each Tile (gr)   | 13700±100    | 8750±100  | 17750±150 | 17750±150 |  |
| Tile per Carton            | 3            | 4         | 2         | 2         |  |
| Weight of Carton           | 41700±250    | 34800±350 | 35900±450 | 35900±450 |  |
| Dimensions Size (mm)       | 75*75        | 6*60      | 60*120    | 60*120    |  |
| Cartons per Pallet         | 40           | 36        | 60        | 60        |  |
| S.M per Carton (m2)        | 1.69         | 1.44      | 1.44      | 1.44      |  |
| S.M per Pallet (m2)        | 67.6         | 51.8      | 86.4      | 86.4      |  |
| Dimensions of Pallet (cm2) | 110*130      | 105*105   | 105*105   | 105*105   |  |