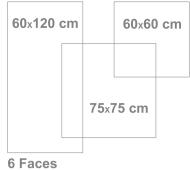

## **TECHNICAL CHART**

| Specifications             | Working Size |           |           |           |  |
|----------------------------|--------------|-----------|-----------|-----------|--|
|                            | 75*75 Cm     | 60*60 Cm  | 60*120 Cm | 20*120 Cm |  |
| Thickness (mm)             | 11.5±0.1     | 11±0.1    | 11±0.1    | 11±0.1    |  |
| Weight of each Tile (gr)   | 13700±100    | 8750±100  | 17750±150 | 17750±150 |  |
| Tile per Carton            | 3            | 4         | 2         | 2         |  |
| Weight of Carton           | 41700±250    | 34800±350 | 35900±450 | 35900±450 |  |
| Dimensions Size (mm)       | 75*75        | 6*60      | 60*120    | 60*120    |  |
| Cartons per Pallet         | 40           | 36        | 60        | 60        |  |
| S.M per Carton (m2)        | 1.69         | 1.44      | 1.44      | 1.44      |  |
| S.M per Pallet (m2)        | 67.6         | 51.8      | 86.4      | 86.4      |  |
| Dimensions of Pallet (cm2) | 110*130      | 105*105   | 105*105   | 105*105   |  |