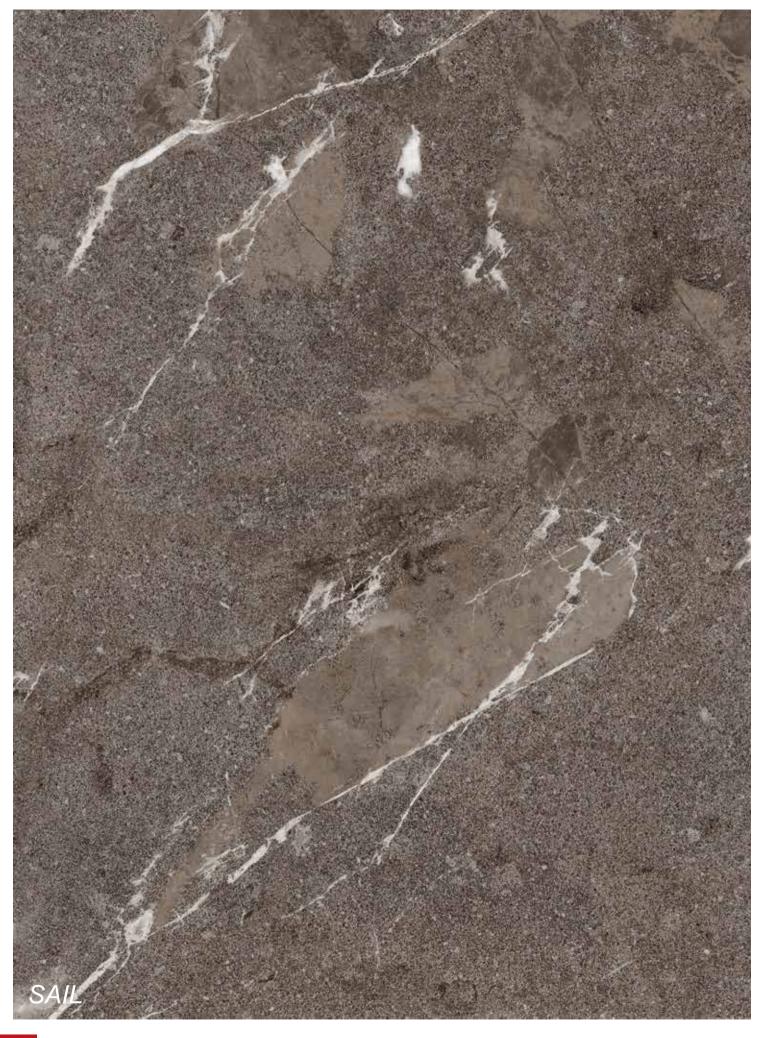

Rokaceram offers unmatched project flexibility and the freedom to give concrete form to your ideas without being shackled by size.

like flood, it falls down and creates the path. Paths as much as beautiful, eye-catching and warm as a volcano. Stare Sail and enjoy its colors and lines.

Thanks to its native 1.1cm thickness, provides lightness and strength in all applications - even the ones you'd never even imagined.

Rokaceram offers unmatched project flexibility and the freedom to give concrete form to your ideas without being shackled by size.