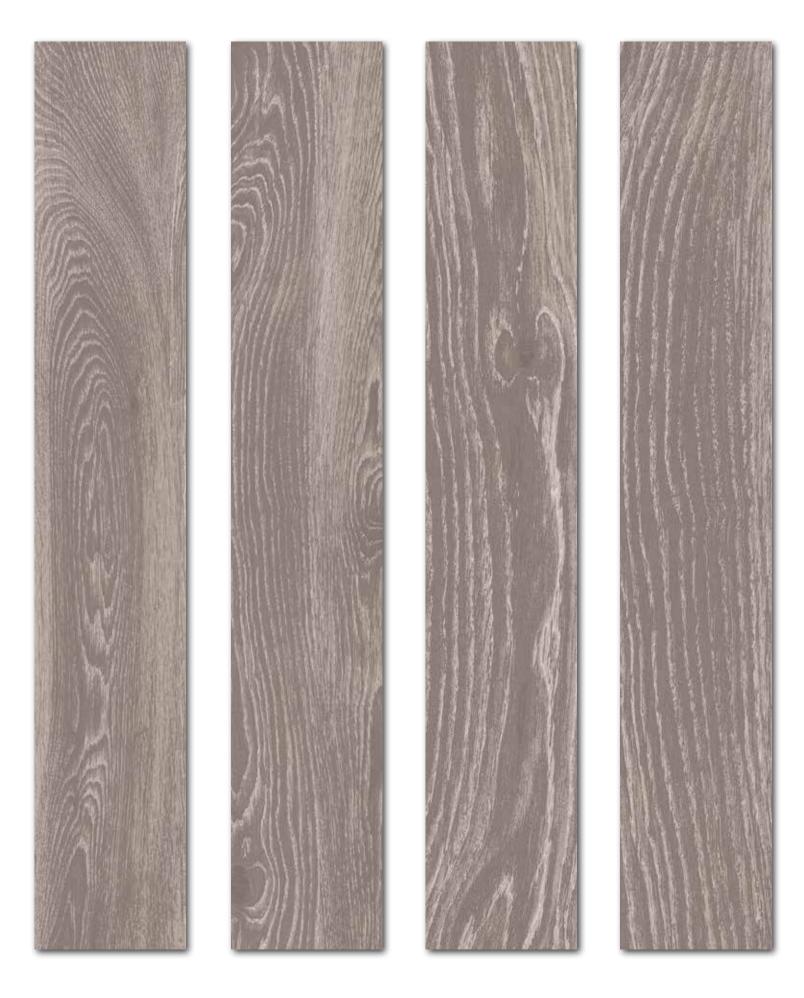

You'd touch the sky if and only if you hike by resolve and do not turn your eyes away from the top. You're here to pass the bumps and turn the rocks into the stairs, look into the brightness from the darkness and be tied to azure. Lunier is a design of such a life.