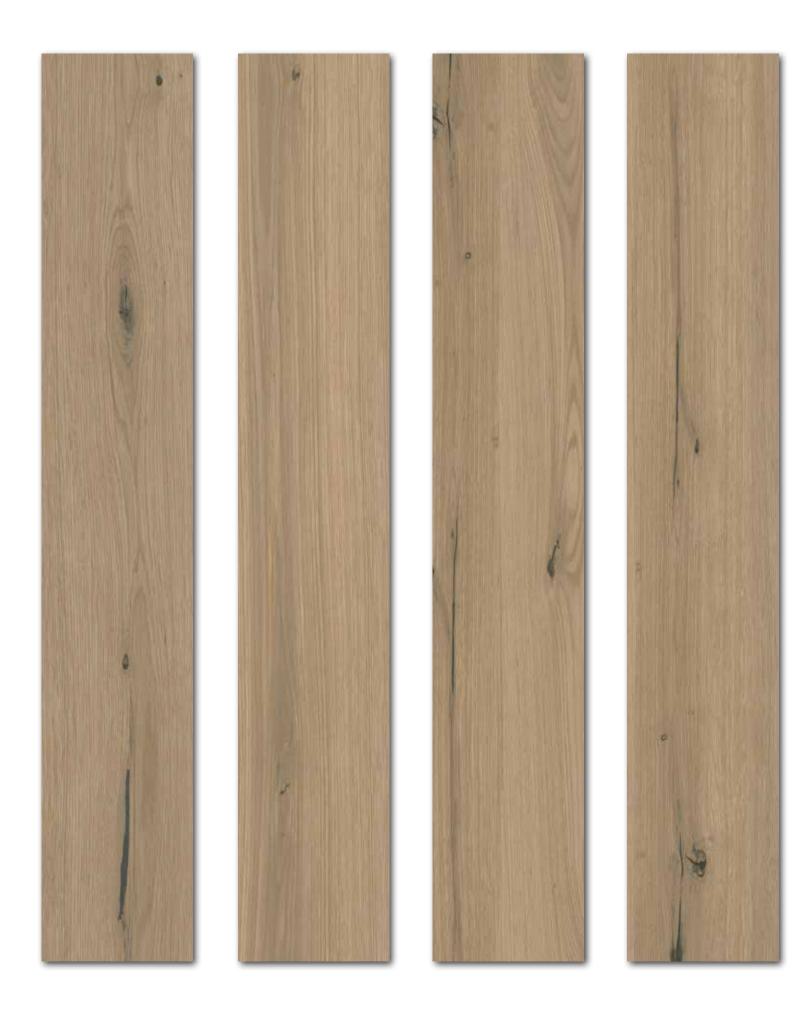

20x120 cm 6 Faces

To those for whom tradition is a part of existence and seek decor in their own colors and in the color of a tree. Apply Canto to modern spaces rooted in tradition.

Thanks to its native 1.1cm thickness, provides lightness and strength in all applications - even the ones you'd never even imagined.

Rokaceram offers unmatched project flexibility and the freedom to give concrete form to your ideas without being shackled by size.