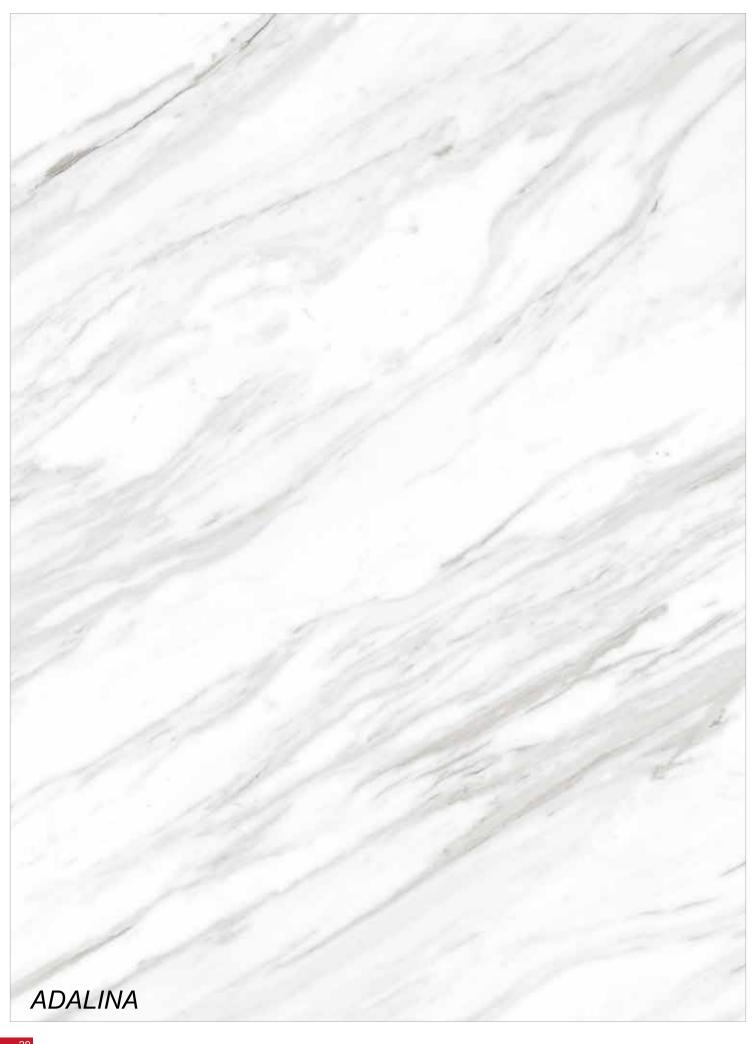

A virgin white giving meaning to color, or a silence defining sound and a distance translating into decor. That's Carrara.

Thanks to its native 1.1cm thickness, provides lightness and strength in all applications - even the ones you'd never even imagined.