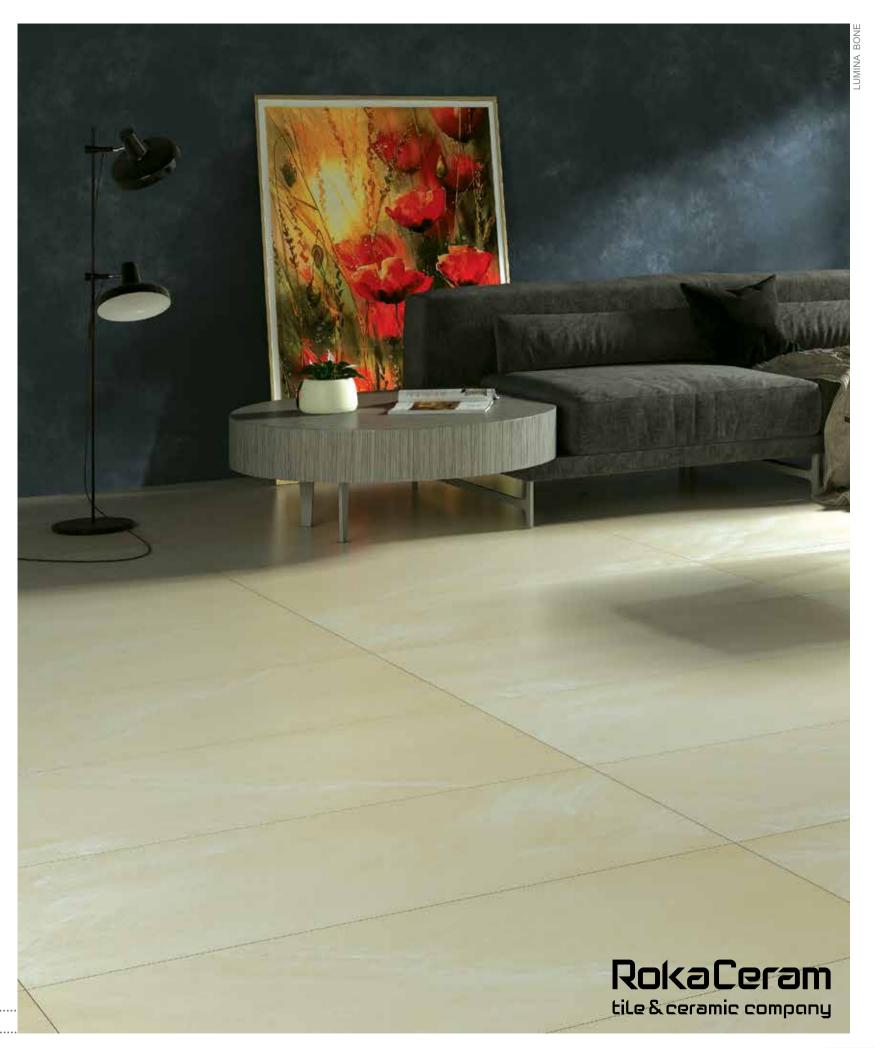

As limpid as water and as elegant as waterfall, as roaring as a river and as pristine as a nature; this is how Lumina decorates the decor.

Thanks to its native 1.1cm thickness, provides lightness and strength in all applications - even the ones you'd never even imagined.