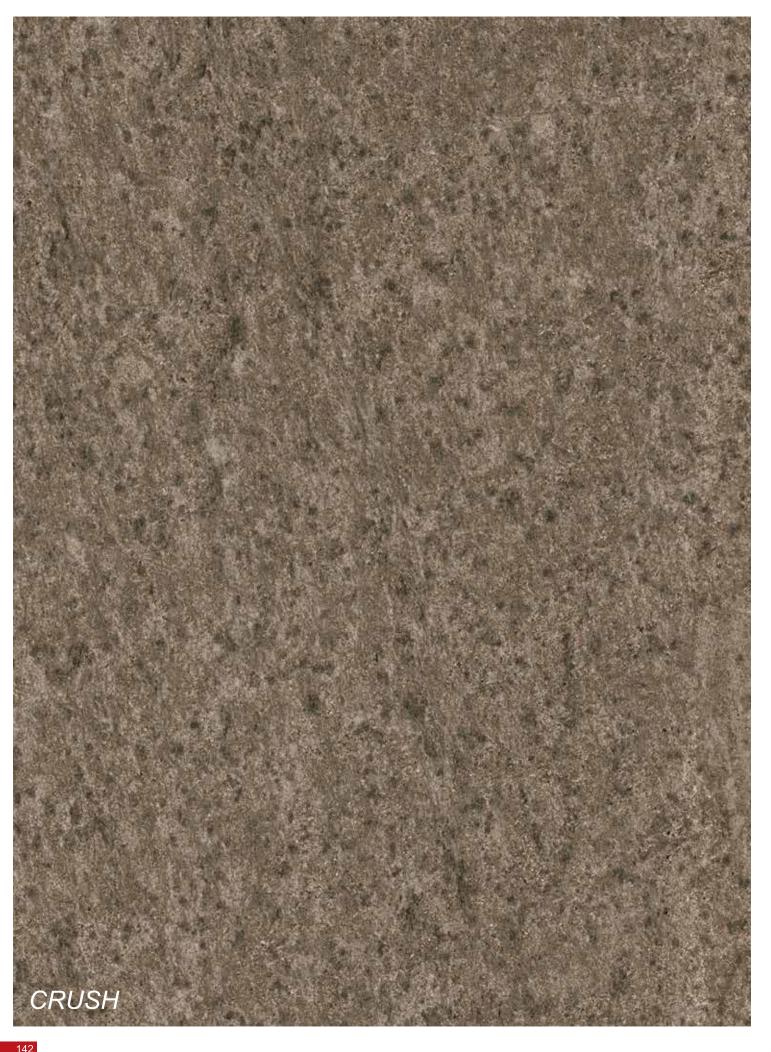

## SUGAR COLLECTION

The special effects of sugar are prepared by mixing two types of imported granules mixed at a given ratio depending on the surface requirement and applied on the surface through a new technology.

Transforming the entire look of a place is not that easy a task but it can be made easier by choosing the right tiles for the place. Sugar finish tiles can be the best choice if you're looking for some really high class and suave ones. These tiles have a unique grainy surface that makes them the most attractive thing in a room once you lay them down. Moreover, these tiles are resistant to stains and scratches so they don't even absorb moisture. These tiles have the ability to withstand heavy foot traffic and can even bear any kind of wear and tear. Not only this, these tiles have anti-skid properties which makes them less slippery and safe for houses where old aged people and children are living. These sugar finish floor tiles are an ideal choice for all kinds of places such as living rooms, swimming pools decks, porches, bedrooms, offices, bathrooms, backyards etc. Secondly, these tiles are made up of porcelain or vitrified body thus be assured that they are one of the most durable tiles available at **RokaCeram**.