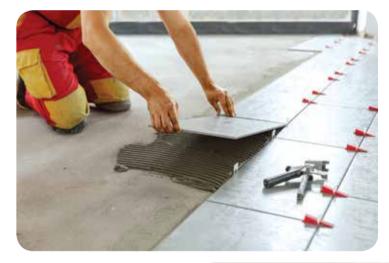

#### Laying tiles

Installation process should begin with planning, determination of the axis of the installation taking into account spacing, and making a simulation of the final effect by placing the tiles on the floor.

- After the planning phase, tiles should be collected and installed on an evenly spread adhesive mortar.
- For large format tiles, it is recommended to use tile leveling systems which significantly improve the visual aspect of the floor as well as allow to level any imperfections resulting from the surface irregularities, tile work shortcomings, or tile curvature.
- The glue should be prepared according to the manufacturer's instructions taking into special account the amount of mixing water, time in which the mortar maintains adequate adhesion, and the fixture time.
- Glue mortar should be spread evenly on the previously prepared base surface. The mortar layer's thickness should comply with the glue manufacturer's instructions. Mortar should be applied with the use of a notched trowel where the notch size is adjusted to the size of the tiles.
- Tiles should be placed and pressed into the applied glue and then slightly moved on the surface to ensure their proper adhesion.
- Tiles should always be glued with the entire surface. Ceramic tiling should form a permanent whole with the surface base (when lightly knocked on, it should not produce a hollow sound).