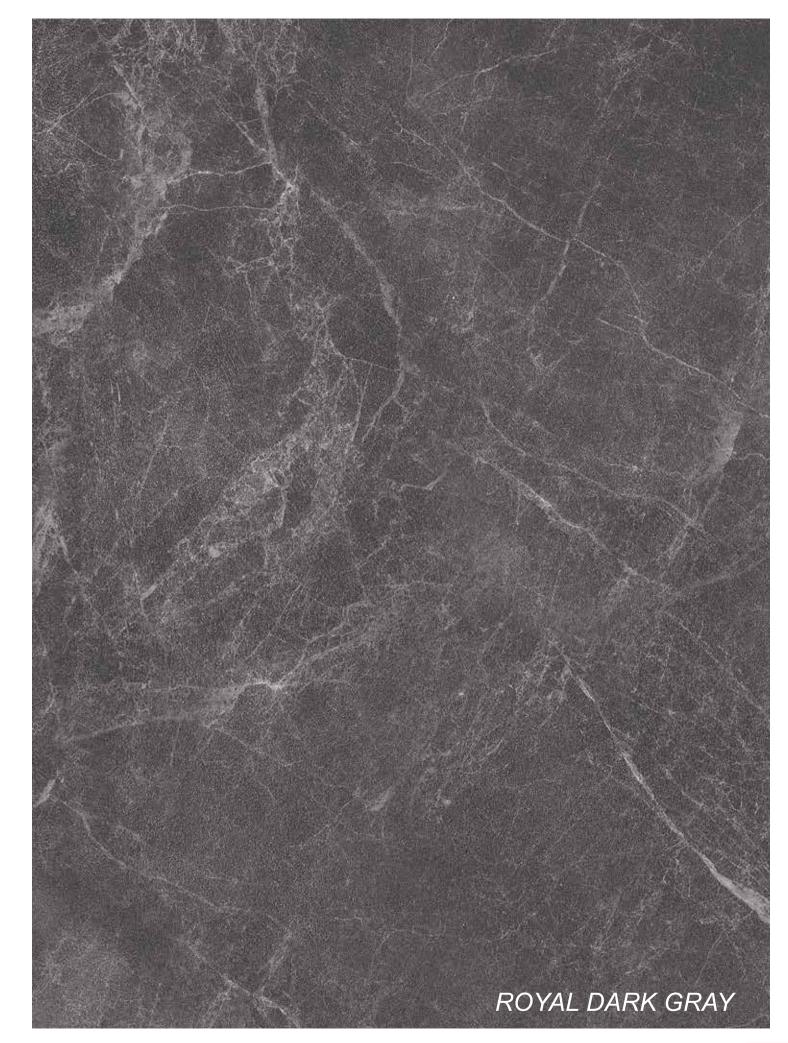

Royal is the center of light, reflects it and you'd enjoy the refraction on the surface. You'd see how capillaries of light open up the way and cover the whole surface.

www.iokacciam.com 165