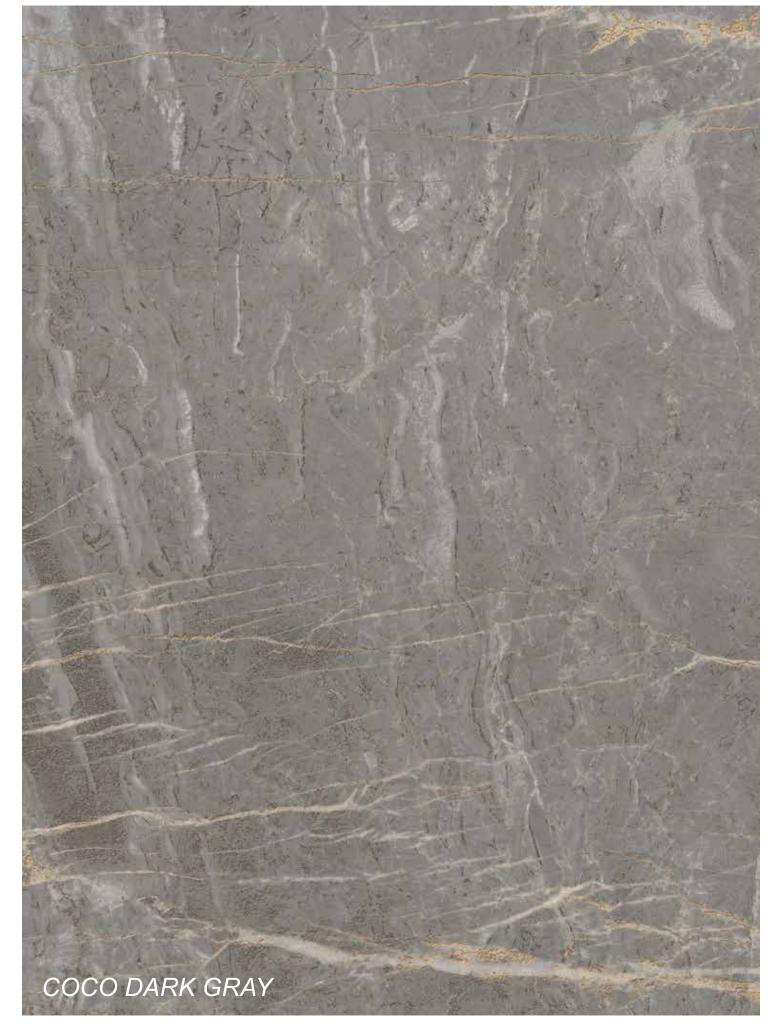

Rokaceram offers unmatched project flexibility and the freedom to give concrete form to your ideas without being shackled by size.

When there is a fault line on the heart, the roots go beyond the galaxy, and so does the fault falling on the ground. Roots are plotted on the soil and the picture is created. Coco has a fault that is the axis of the terrestrial capillaries.