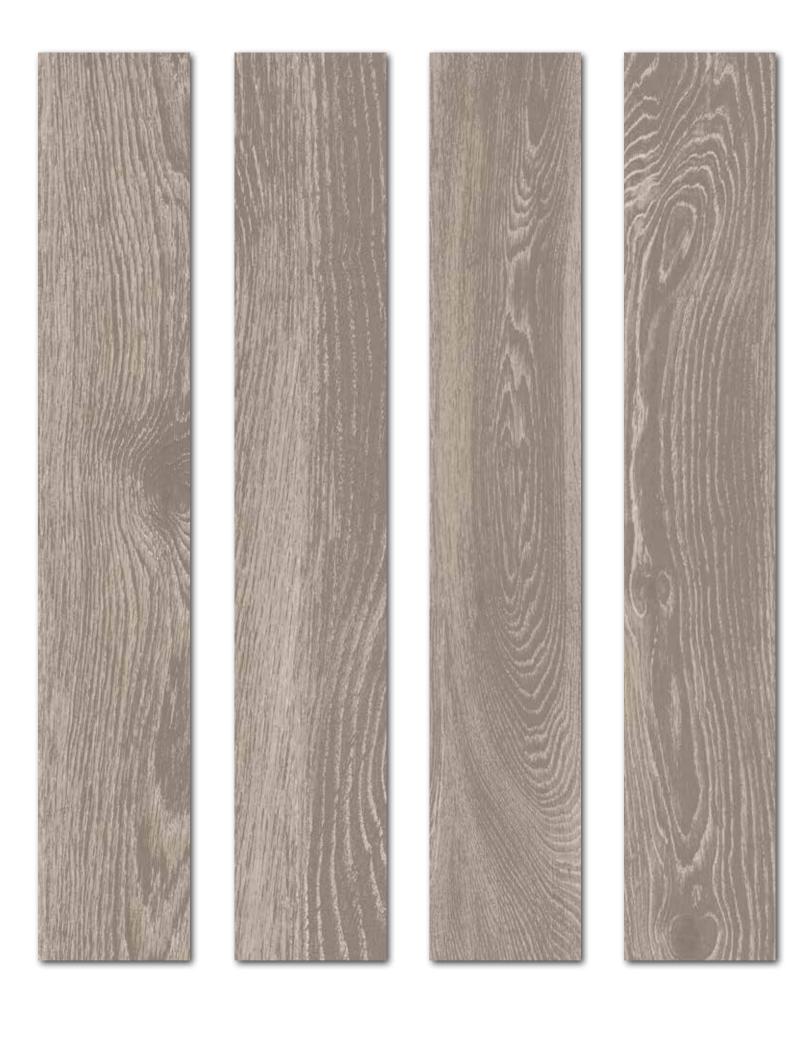

If the lines string along, blossoms will grow which are offered to your eyes, brightening your soul with the fragrance of life. Roser is a combination of such divergence, convergence and elegance.

Thanks to its native 1.1cm thickness, provides lightness and strength in all applications - even the ones you'd never even imagined.