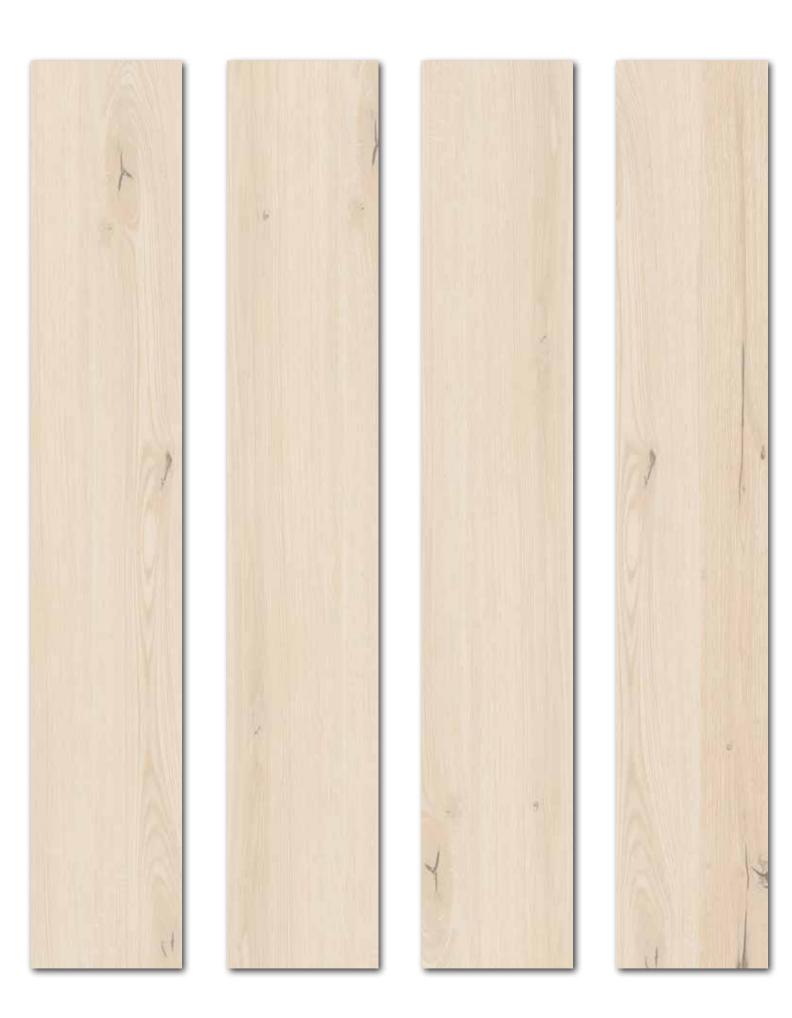

ROKACERAM, genuine ceramic parquet flooring.

20x120 cm

6 Faces

How beautiful is it if nature steps into your house without being damaged? You look at the lines of every tree, you see the fast pace of life, and you realize that life is as short as these lines. Let's not kill the time.

Thanks to its native 1.1cm thickness, provides lightness and strength in all applications - even the ones you'd never even imagined.

Rokaceram offers unmatched project flexibility and the freedom to give concrete form to your ideas without being shackled by size.