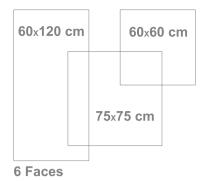

## **TECHNICAL CHART**

| Specifications             | Working Size |           |           |           |  |
|----------------------------|--------------|-----------|-----------|-----------|--|
|                            | 75*75 Cm     | 60*60 Cm  | 60*120 Cm | 20*120 Cm |  |
| Thickness (mm)             | 11.5±0.1     | 11±0.1    | 11±0.1    | 11±0.1    |  |
| Weight of each Tile (gr)   | 13700±100    | 8750±100  | 17750±150 | 17750±150 |  |
| Tile per Carton            | 3            | 4         | 2         | 2         |  |
| Weight of Carton           | 41700±250    | 34800±350 | 35900±450 | 35900±450 |  |
| Dimensions Size (mm)       | 75*75        | 6*60      | 60*120    | 60*120    |  |
| Cartons per Pallet         | 40           | 36        | 60        | 60        |  |
| S.M per Carton (m2)        | 1.69         | 1.44      | 1.44      | 1.44      |  |
| S.M per Pallet (m2)        | 67.6         | 51.8      | 86.4      | 86.4      |  |
| Dimensions of Pallet (cm2) | 110*130      | 105*105   | 105*105   | 105*105   |  |