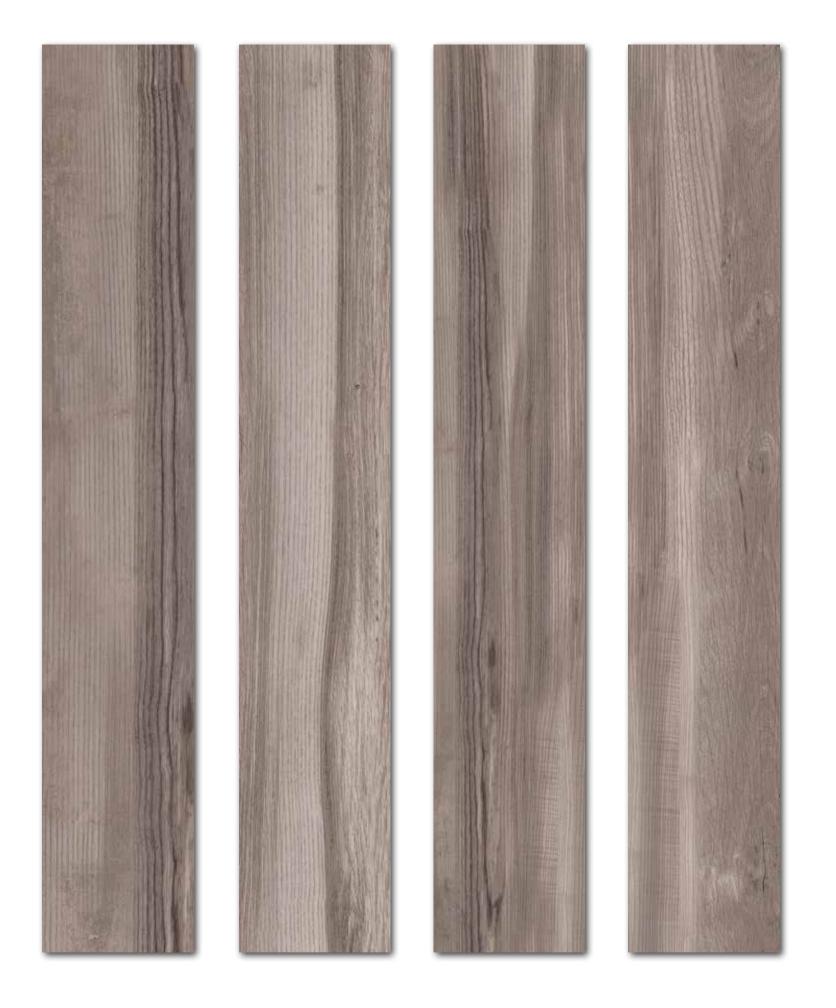

20x120 cm 6 Faces

To those for whom tradition is a part of existence and seek decor in their own colors and in the color of a tree. Apply Canto to modern spaces rooted in tradition.

Thanks to its native 1.1cm thickness, provides lightness and strength in all applications - even the ones you'd never even imagined.

Rokaceram offers unmatched project flexibility and the freedom to give concrete form to your ideas without being shackled by size.