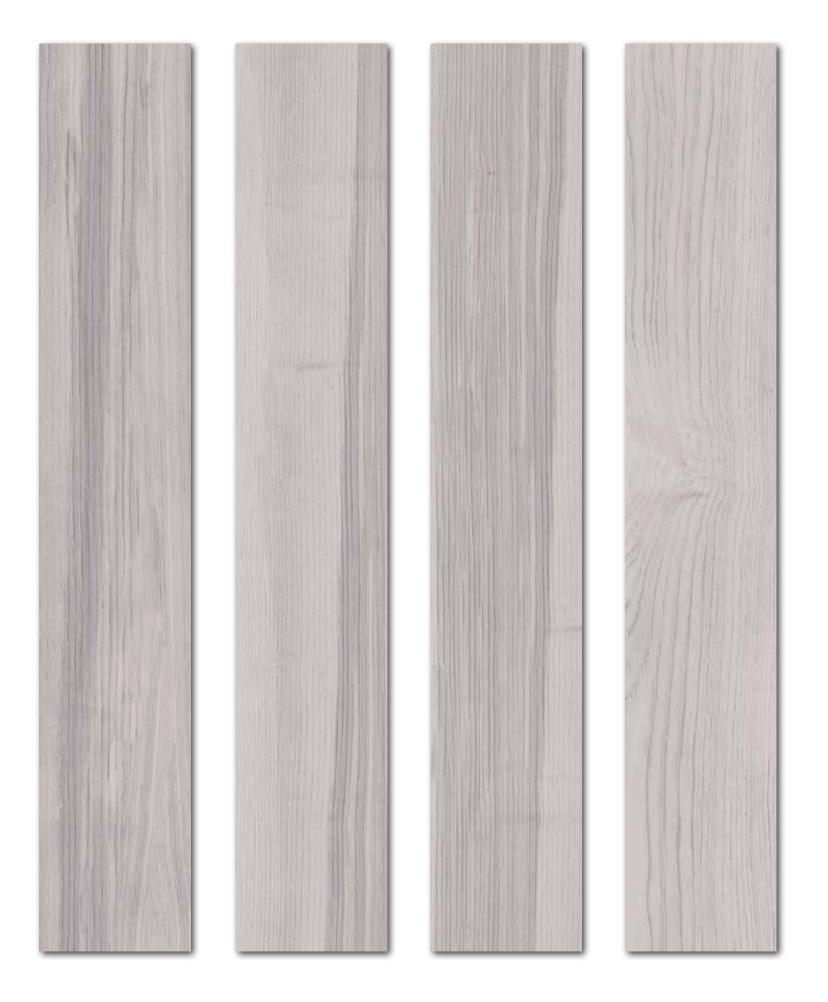

# **CARVING** COLLECTION

20x120 cm

6 Faces

Bircola is a design of nature, of wood, but it is not solely the color. It is a design that is created by the opacity of the depth and obliges the viewer to come out of the opacity and enter light.

Rokaceram offers unmatched project flexibility and the freedom to give concrete form to your ideas without being shackled by size.

BIRCOLA BEIGE

BIRCOLA BROWN