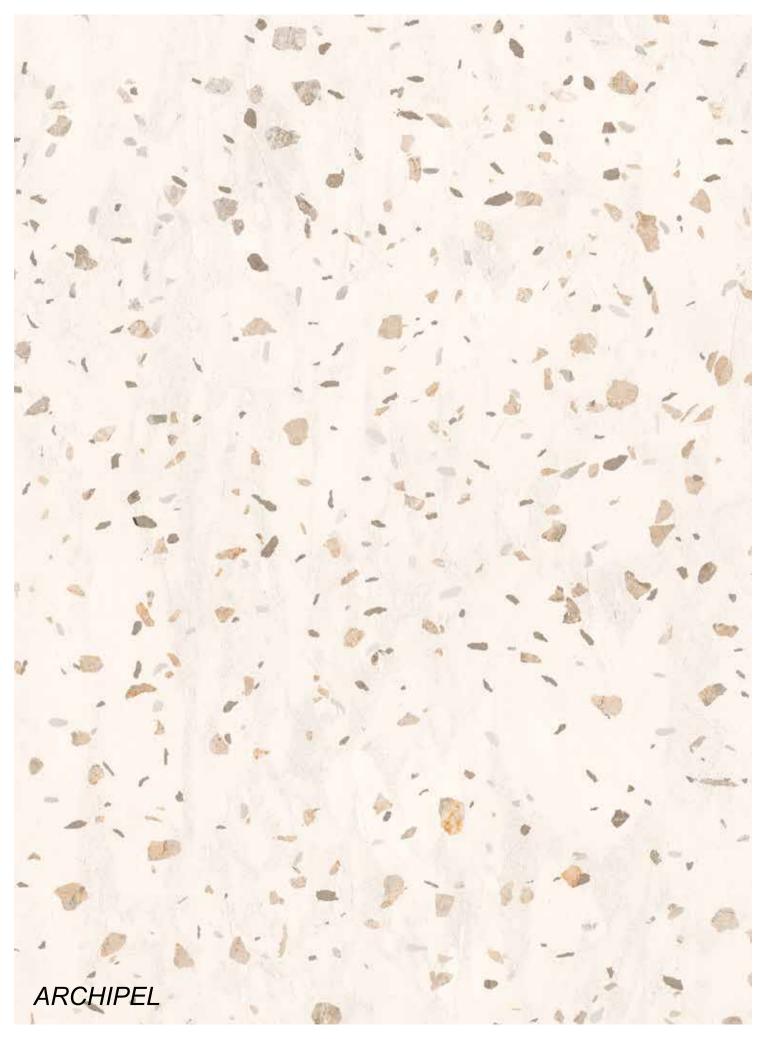

# **CARVING** COLLECTION

As the heart craves for the Autumn and its colors, one needs to step on Archipel and give their heart up to its orange, to its yellow and to its myride of awesome colors. A unique, stunning image.

Thanks to its native 1.1cm thickness, provides lightness and strength in all applications - even the ones you'd never even imagined.

Rokaceram offers unmatched project flexibility and the freedom to give concrete form to your ideas without being shackled by size.