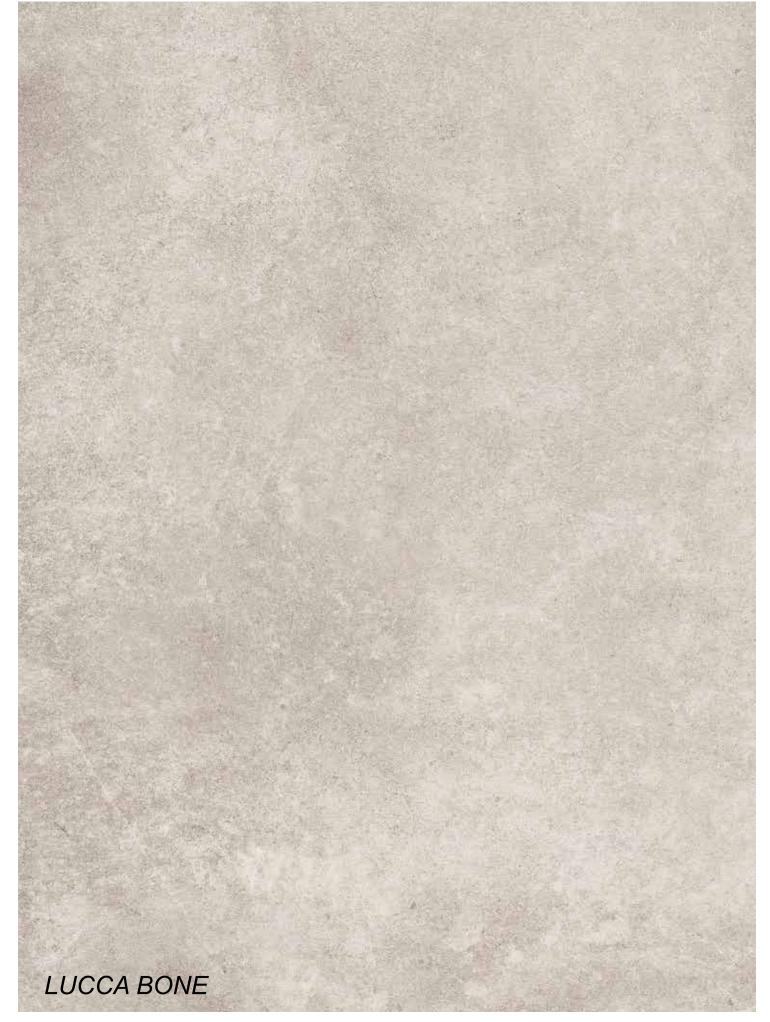

Thanks to its native 1.1cm thickness, provides lightness and strength in all applications - even the ones you'd never even imagined.

Rokaceram offers unmatched project flexibility and the freedom to give concrete form to your ideas without being shackled by size.

A virgin white giving meaning to color, or a silence defining sound and a distance translating into decor. That's Carrara.

Thanks to its native 1.1cm thickness, provides lightness and strength in all applications - even the ones you'd never even imagined.

Rokaceram offers unmatched project flexibility and the freedom to give concrete form to your ideas without being shackled by size.