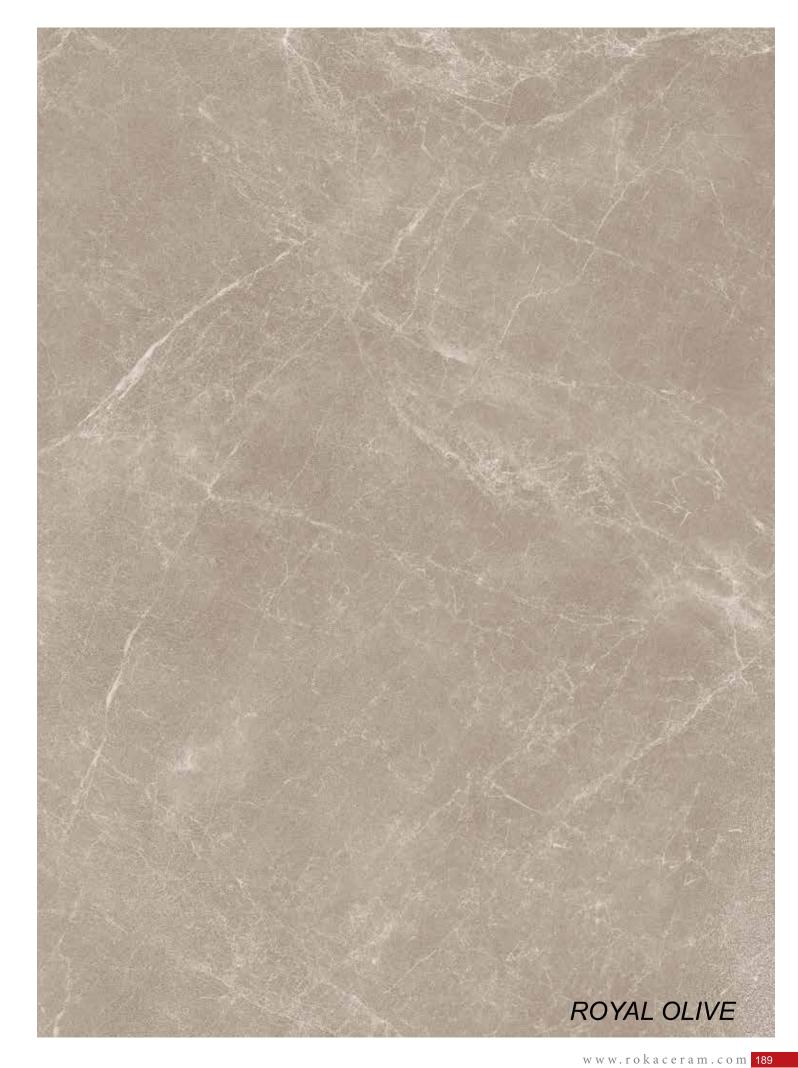

Royal is the center of light, reflects it and you'd enjoy the refraction on the surface. You'd see how capillaries of light open up the way and cover the whole surface.

www.iokacciam.com 165