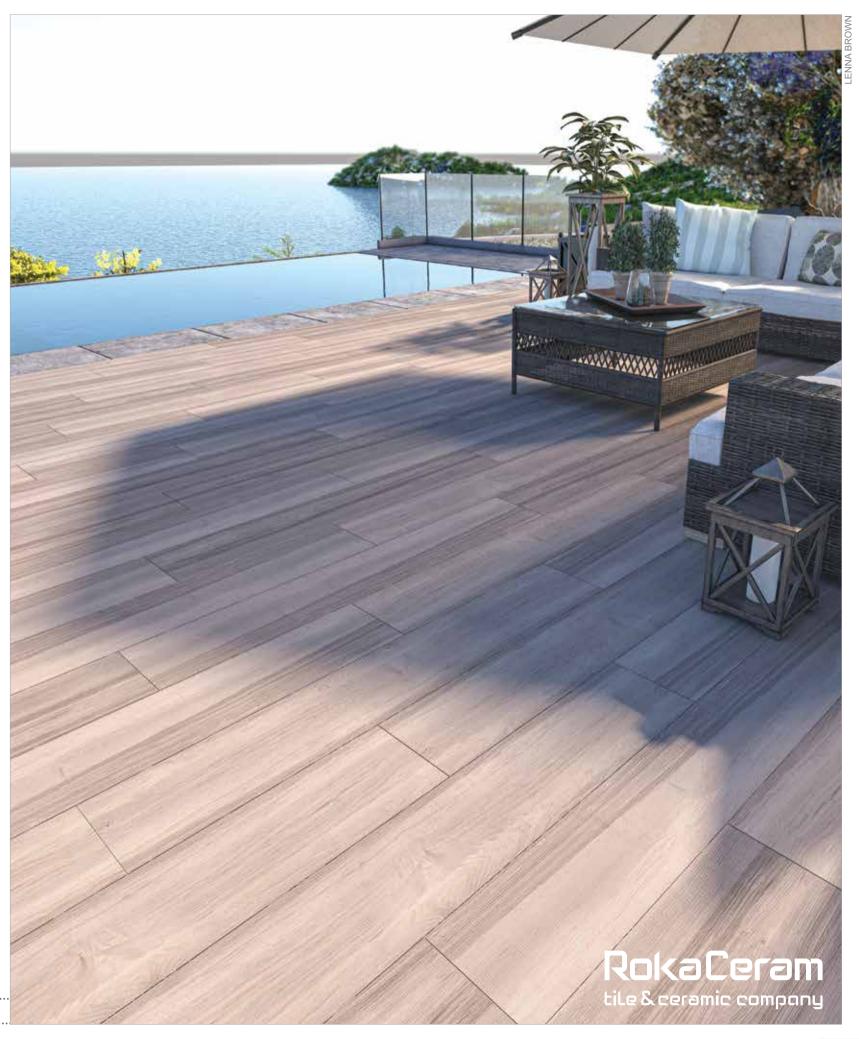

# **CARVING** COLLECTION

20x120 cm

6 Faces

Wood is always the color of life, the color of nature; it robs your eyes' movement creating an image of idyllic alleys in your mind. If Lenna enters decor, it relives you from chaos.

Thanks to its native 1.1cm thickness, provides lightness and strength in all applications - even the ones you'd never even imagined.

Rokaceram offers unmatched project flexibility and the freedom to give concrete form to your ideas without being shackled by size.

LENNA DARK GRAY

LENNA LIGHT GRAY