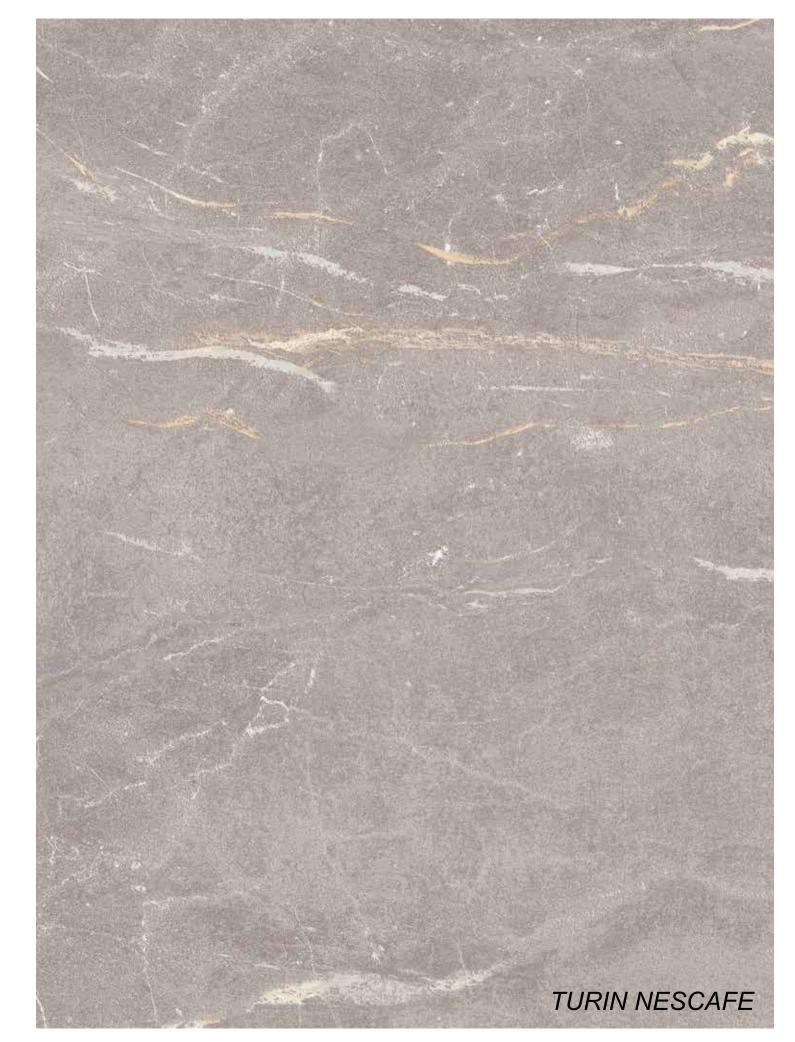

Turin takes its roots from the fountain, boiling and falling, creating a mirror of nature and beauty upon each roll.

Thanks to its native 1.1cm thickness, provides lightness and strength in all applications - even the ones you'd never even imagined.