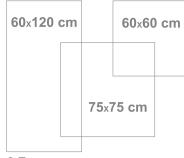

## **TECHNICAL CHART**

| Specifications             | Working Size |           |           |           |  |
|----------------------------|--------------|-----------|-----------|-----------|--|
|                            | 75*75 Cm     | 60*60 Cm  | 60*120 Cm | 20*120 Cm |  |
| Thickness (mm)             | 11.5±0.1     | 11±0.1    | 11±0.1    | 11±0.1    |  |
| Weight of each Tile (gr)   | 13700±100    | 8750±100  | 17750±150 | 17750±150 |  |
| Tile per Carton            | 3            | 4         | 2         | 2         |  |
| Weight of Carton           | 41700±250    | 34800±350 | 35900±450 | 35900±450 |  |
| Dimensions Size (mm)       | 75*75        | 6*60      | 60*120    | 60*120    |  |
| Cartons per Pallet         | 40           | 36        | 60        | 60        |  |
| S.M per Carton (m2)        | 1.69         | 1.44      | 1.44      | 1.44      |  |
| S.M per Pallet (m2)        | 67.6         | 51.8      | 86.4      | 86.4      |  |
| Dimensions of Pallet (cm2) | 110*130      | 105*105   | 105*105   | 105*105   |  |