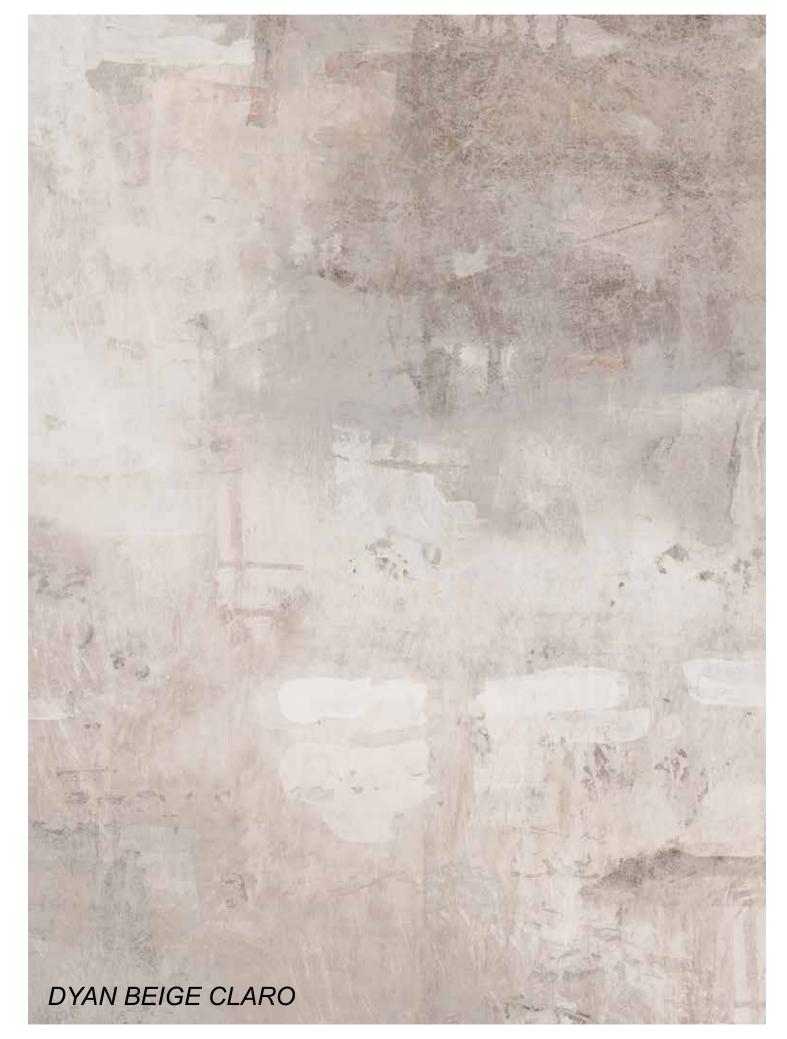

Rokaceram offers unmatched project flexibility and the freedom to give concrete form to your ideas without being shackled by size.

You stand behind the window and hold a brush. You paint on it and you balance its movements by your imagination and you drive yourself wherever it moves. This is the way Dyan should be looked upon.