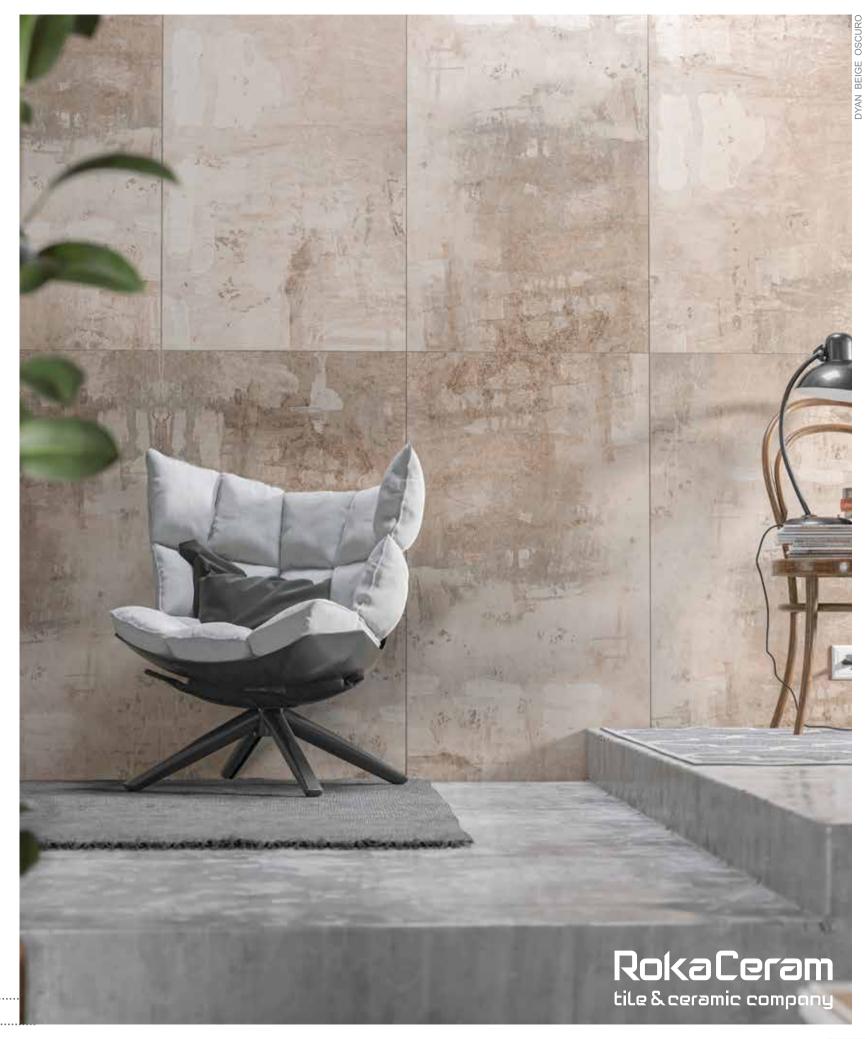

Thanks to its native 1.1cm thickness, provides lightness and strength in all applications - even the ones you'd never even imagined.



Rokaceram offers unmatched project flexibility and the freedom to give concrete form to your ideas without being shackled by size.

















You stand behind the window and hold a brush. You paint on it and you balance its movements by your imagination and you drive yourself wherever it moves. This is the way Dyan should be looked upon.















































Thanks to its native 1.1cm thickness, provides lightness and strength in all applications - even the ones you'd never even imagined.



Rokaceram offers unmatched project flexibility and the freedom to give concrete form to your ideas without being shackled by size.











#### ROKACERAM, the most ecological project.

The most ecological because it prevents trees from being felled. More resistant. It withstands solar radiation and wear and tear, undergoing no change in appearance, substantially improving on real wood's technical characteristics without relinquishing its beauty.

Safer. It is fire retardant, withstanding fire and stopping it from spreading. Thanks to its non-slip surface, it is also the perfect choice for wet areas and outdoor environments.

Better because the flooring repels water and con erves its formal structure, appearance and resistance.

ROKACERAM, genuine ceramic parquet flooring.

20x120 cm

6 Faces

How beautiful is it if nature steps into your house without being damaged? You look at the lines of every tree, you see the fas