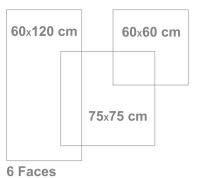

## **TECHNICAL CHART**

| Specifications             | Working Size |           |           |           |  |
|----------------------------|--------------|-----------|-----------|-----------|--|
|                            | 75*75 Cm     | 60*60 Cm  | 60*120 Cm | 20*120 Cm |  |
| Thickness (mm)             | 11.5±0.1     | 11±0.1    | 11±0.1    | 11±0.1    |  |
| Weight of each Tile (gr)   | 13700±100    | 8750±100  | 17750±150 | 17750±150 |  |
| Tile per Carton            | 3            | 4         | 2         | 2         |  |
| Weight of Carton           | 41700±250    | 34800±350 | 35900±450 | 35900±450 |  |
| Dimensions Size (mm)       | 75*75        | 6*60      | 60*120    | 60*120    |  |
| Cartons per Pallet         | 40           | 36        | 60        | 60        |  |
| S.M per Carton (m2)        | 1.69         | 1.44      | 1.44      | 1.44      |  |
| S.M per Pallet (m2)        | 67.6         | 51.8      | 86.4      | 86.4      |  |
| Dimensions of Pallet (cm2) | 110*130      | 105*105   | 105*105   | 105*105   |  |