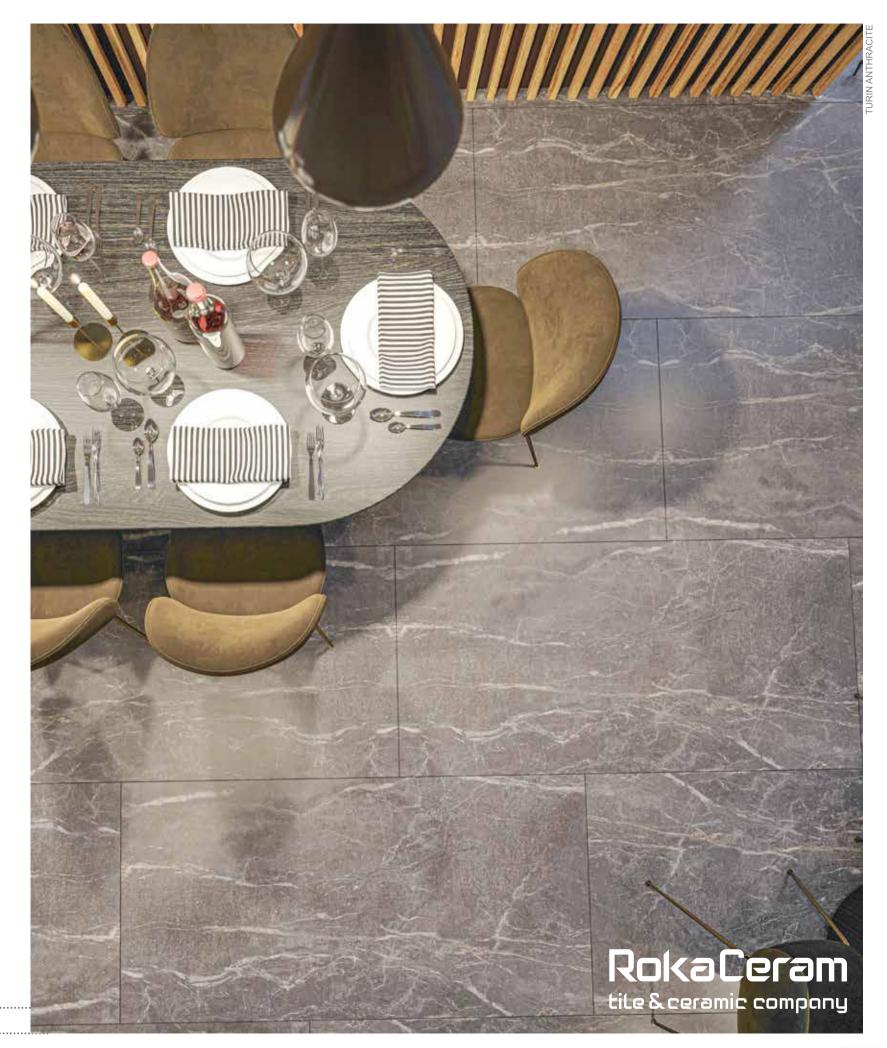

Turin takes its roots from the fountain, boiling and falling, creating a mirror of nature and beauty upon each roll.

Thanks to its native 1.1cm thickness, provides lightness and strength in all applications - even the ones you'd never even imagined.