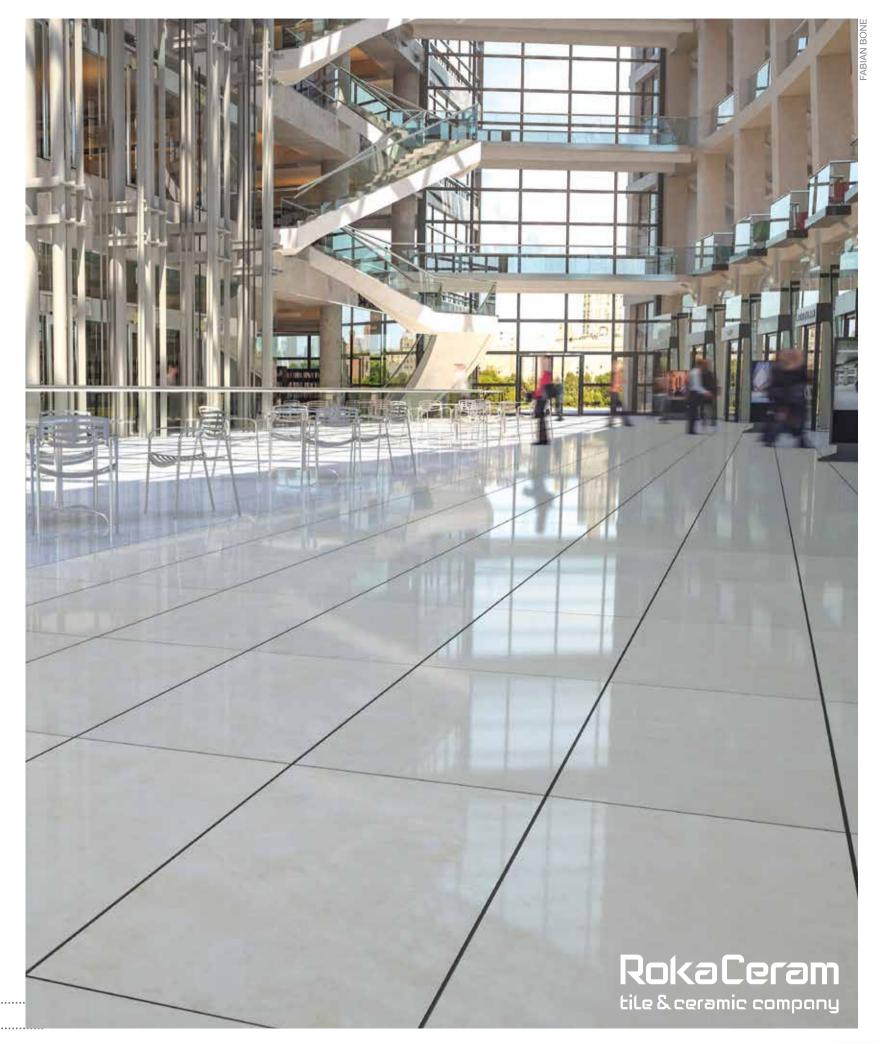

Thanks to its native 1.1cm thickness, provides lightness and strength in all applications - even the ones you'd never even imagined.

Rokaceram offers unmatched project flexibility and the freedom to give concrete form to your ideas without being shackled by size.