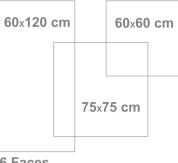

## **TECHNICAL CHART**

| Specifications             | Working Size |           |           |           |  |
|----------------------------|--------------|-----------|-----------|-----------|--|
|                            | 75*75 Cm     | 60*60 Cm  | 60*120 Cm | 20*120 Cm |  |
| Thickness (mm)             | 11.5±0.1     | 11±0.1    | 11±0.1    | 11±0.1    |  |
| Weight of each Tile (gr)   | 13700±100    | 8750±100  | 17750±150 | 17750±150 |  |
| Tile per Carton            | 3            | 4         | 2         | 2         |  |
| Weight of Carton           | 41700±250    | 34800±350 | 35900±450 | 35900±450 |  |
| Dimensions Size (mm)       | 75*75        | 6*60      | 60*120    | 60*120    |  |
| Cartons per Pallet         | 40           | 36        | 60        | 60        |  |
| S.M per Carton (m2)        | 1.69         | 1.44      | 1.44      | 1.44      |  |
| S.M per Pallet (m2)        | 67.6         | 51.8      | 86.4      | 86.4      |  |
| Dimensions of Pallet (cm2) | 110*130      | 105*105   | 105*105   | 105*105   |  |