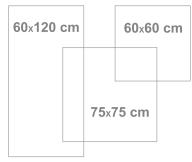

## **TECHNICAL CHART**

| Specifications             | Working Size |           |           |           |  |
|----------------------------|--------------|-----------|-----------|-----------|--|
|                            | 75*75 Cm     | 60*60 Cm  | 60*120 Cm | 20*120 Cm |  |
| Thickness (mm)             | 11.5±0.1     | 11±0.1    | 11±0.1    | 11±0.1    |  |
| Weight of each Tile (gr)   | 13700±100    | 8750±100  | 17750±150 | 17750±150 |  |
| Tile per Carton            | 3            | 4         | 2         | 2         |  |
| Weight of Carton           | 41700±250    | 34800±350 | 35900±450 | 35900±450 |  |
| Dimensions Size (mm)       | 75*75        | 6*60      | 60*120    | 60*120    |  |
| Cartons per Pallet         | 40           | 36        | 60        | 60        |  |
| S.M per Carton (m2)        | 1.69         | 1.44      | 1.44      | 1.44      |  |
| S.M per Pallet (m2)        | 67.6         | 51.8      | 86.4      | 86.4      |  |
| Dimensions of Pallet (cm2) | 110*130      | 105*105   | 105*105   | 105*105   |  |