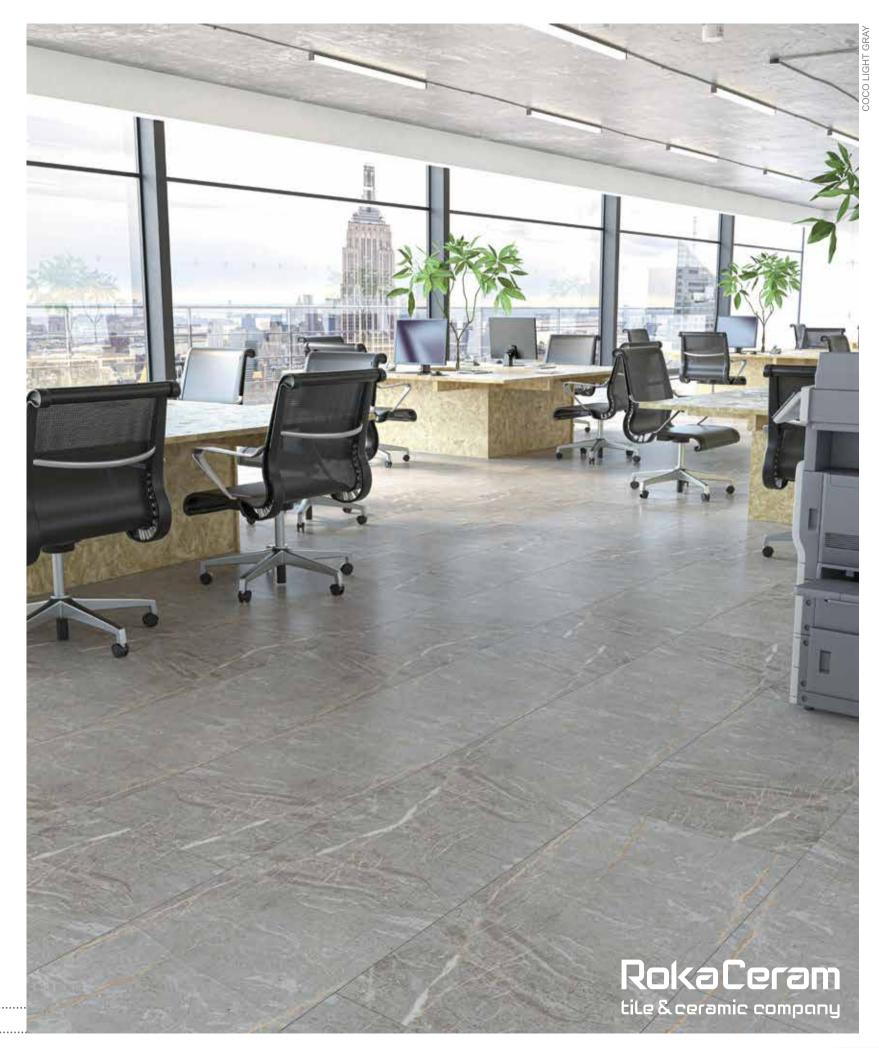

Rokaceram offers unmatched project flexibility and the freedom to give concrete form to your ideas without being shackled by size.

When there is a fault line on the heart, the roots go beyond the galaxy, and so does the fault falling on the ground. Roots are plotted on the soil and the picture is created. Coco has a fault that is the axis of the terrestrial capillaries.

Thanks to its native 1.1cm thickness, provides lightness and strength in all applications - even the ones you'd never even imagined.

Rokaceram offers unmatched project flexibility and the freedom to give concrete form to your ideas without being shackled by size.