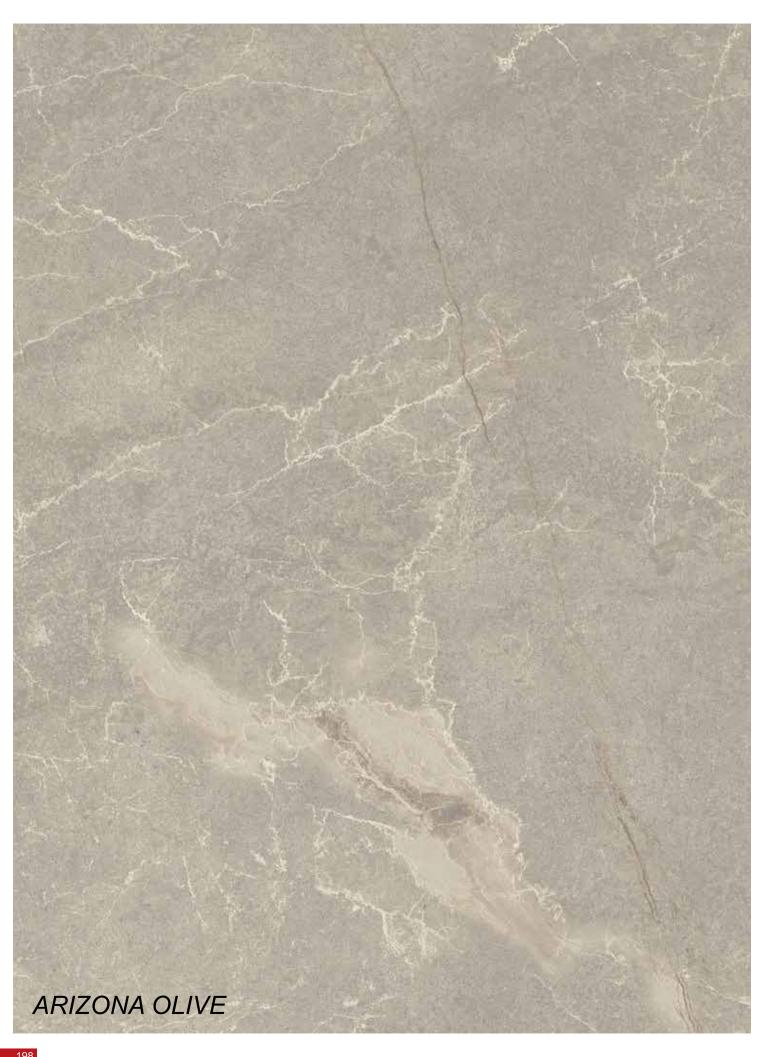

# **CARVING** COLLECTION

6 Faces

Remember your childhood, how simply you got happy with a kite, screaming and running. Arizona is a picture of this sweetness, joy and excitement.

Thanks to its native 1.1cm thickness, provides lightness and strength in all applications - even the ones you'd never even imagined.