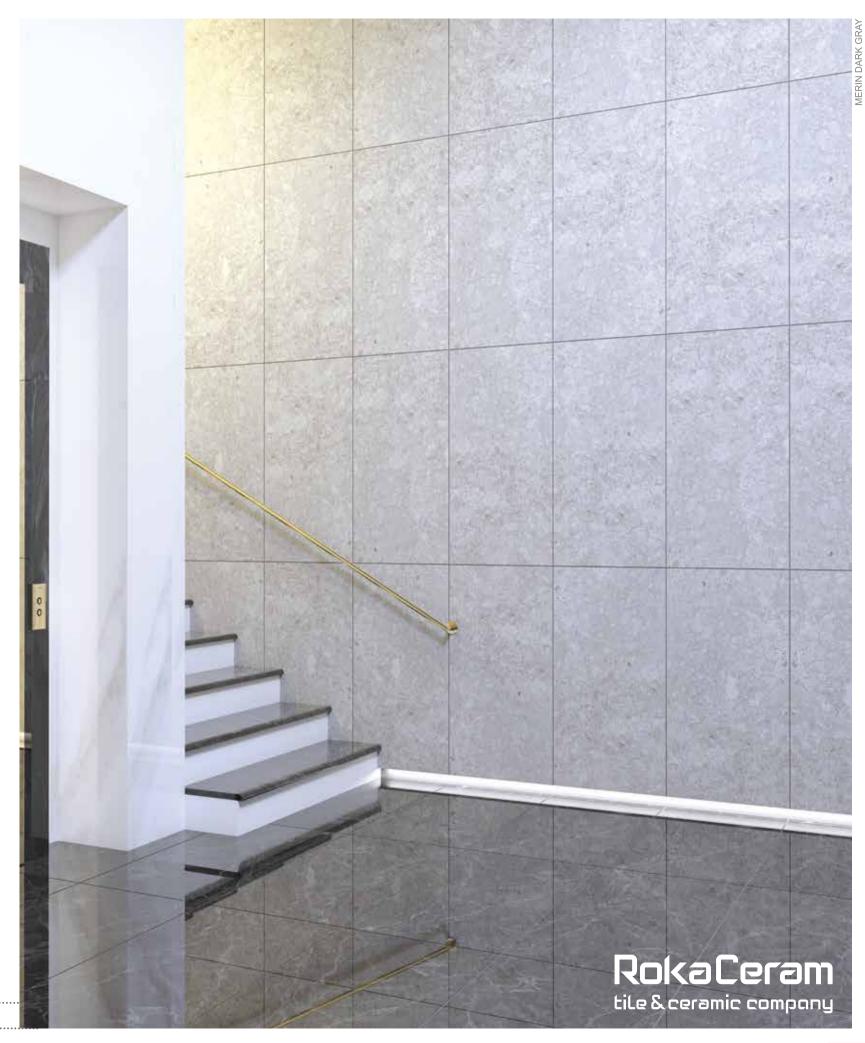

### **CARVING** COLLECTION

The aqua color, the superabundance, the parts all speak life and prosperity. The drops carry the sun inside and when moving, it throws light on the path. Merin is as elegant and tranquillizing as water.

Thanks to its native 1.1cm thickness, provides lightness and strength in all applications - even the ones you'd never even imagined.

Rokaceram offers unmatched project flexibility and the freedom to give concrete form to your ideas without being shackled by size.