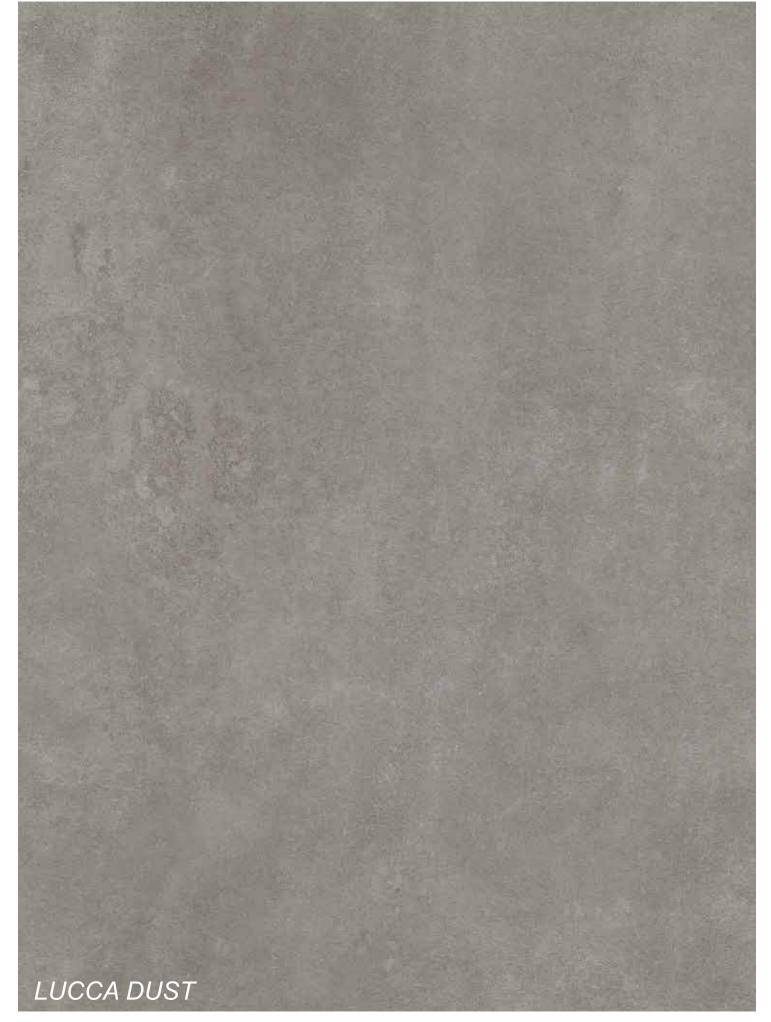

Thanks to its native 1.1cm thickness, provides lightness and strength in all applications - even the ones you'd never even imagined.

Rokaceram offers unmatched project flexibility and the freedom to give concrete form to your ideas without being shackled by size.

A virgin white giving meaning to color, or a silence defining sound and a distance translating into decor. That's Carrara.

Thanks to its native 1.1cm thickness, provides lightness and strength in all applications - even the ones you'd never even imagined.