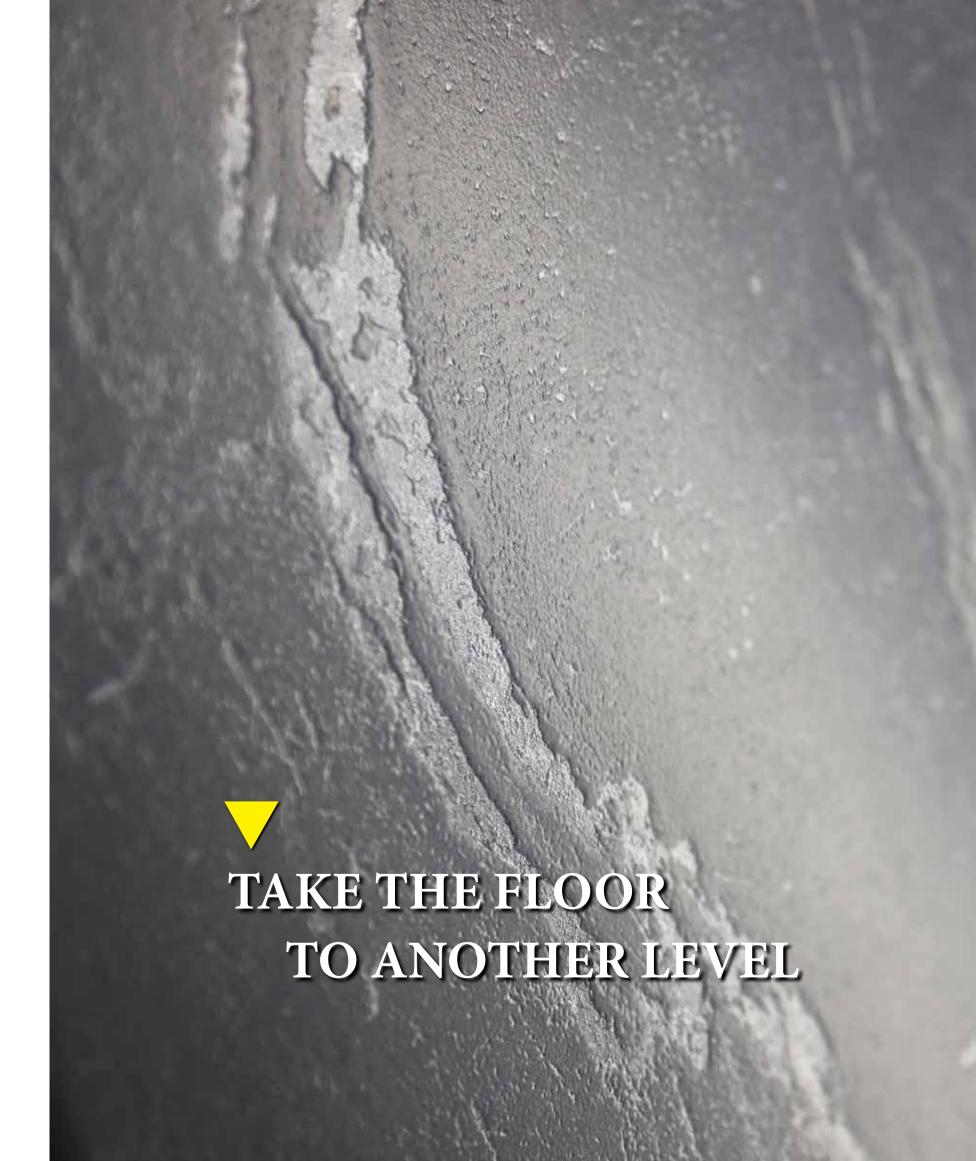

We clear the way for light, and interconnect the veins to each other tight; and light, as a crack, treks the tracks on the glass and enlightens the path; the darkness gives up so that the light and the hope rise up.

Thanks to its native 1.1cm thickness, provides lightness and strength in all applications - even the ones you'd never even imagined.

Rokaceram offers unmatched project flexibility and the freedom to give concrete form to your ideas without being shackled by size.