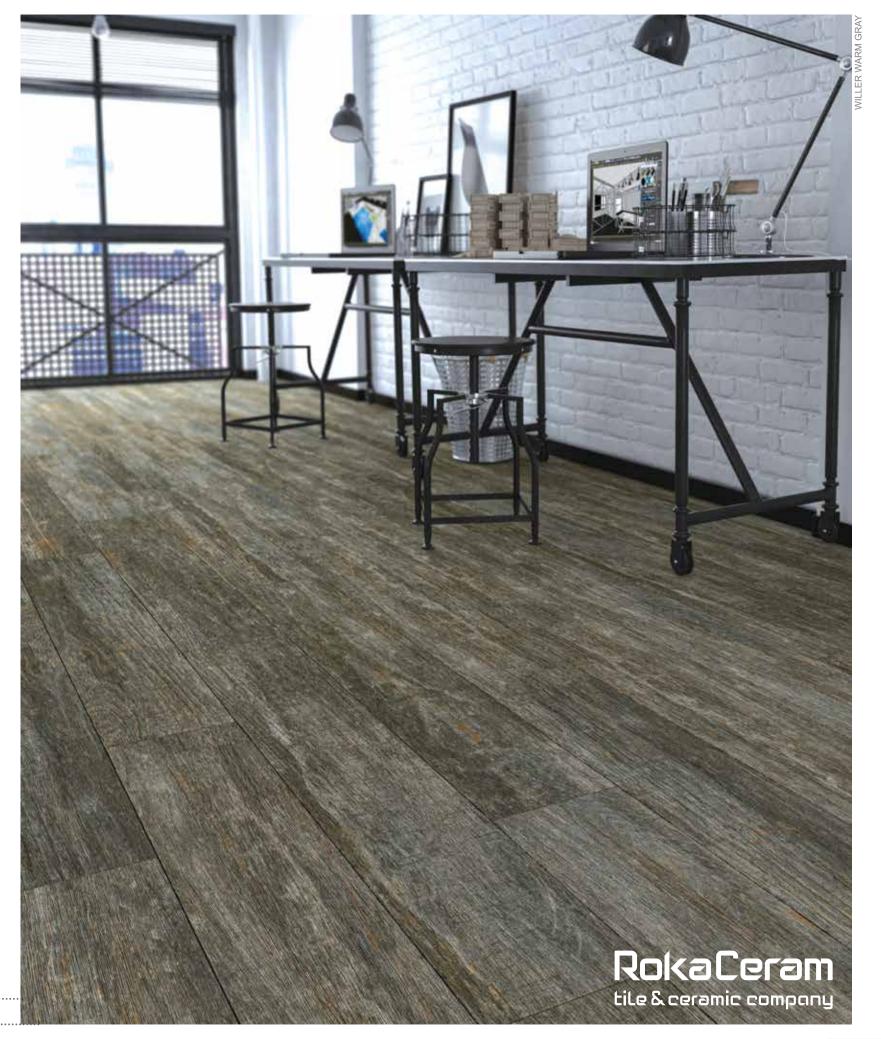

# **CARVING** COLLECTION

20x120 cm 6 Faces

With Willer, you experience a fall, a curvature, a fall, and a curvature. This goes eternally on. In the meantime, you enter the vacuum and seconds of silence and stillness and then successive breaks of lines.

Thanks to its native 1.1cm thickness, provides lightness and strength in all applications - even the ones you'd never even imagined.

Rokaceram offers unmatched project flexibility and the freedom to give concrete form to your ideas without being shackled by size.

WILLER WARM GRAY