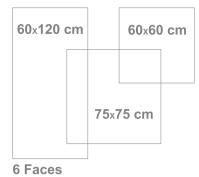

## **TECHNICAL CHART**

| Specifications             | Working Size |           |           |           |  |
|----------------------------|--------------|-----------|-----------|-----------|--|
|                            | 75*75 Cm     | 60*60 Cm  | 60*120 Cm | 20*120 Cm |  |
| Thickness (mm)             | 11.5±0.1     | 11±0.1    | 11±0.1    | 11±0.1    |  |
| Weight of each Tile (gr)   | 13700±100    | 8750±100  | 17750±150 | 17750±150 |  |
| Tile per Carton            | 3            | 4         | 2         | 2         |  |
| Weight of Carton           | 41700±250    | 34800±350 | 35900±450 | 35900±450 |  |
| Dimensions Size (mm)       | 75*75        | 6*60      | 60*120    | 60*120    |  |
| Cartons per Pallet         | 40           | 36        | 60        | 60        |  |
| S.M per Carton (m2)        | 1.69         | 1.44      | 1.44      | 1.44      |  |
| S.M per Pallet (m2)        | 67.6         | 51.8      | 86.4      | 86.4      |  |
| Dimensions of Pallet (cm2) | 110*130      | 105*105   | 105*105   | 105*105   |  |