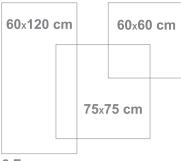

## **TECHNICAL CHART**

| Specifications             | Working Size |           |           |           |  |
|----------------------------|--------------|-----------|-----------|-----------|--|
|                            | 75*75 Cm     | 60*60 Cm  | 60*120 Cm | 20*120 Cm |  |
| Thickness (mm)             | 11.5±0.1     | 11±0.1    | 11±0.1    | 11±0.1    |  |
| Weight of each Tile (gr)   | 13700±100    | 8750±100  | 17750±150 | 17750±150 |  |
| Tile per Carton            | 3            | 4         | 2         | 2         |  |
| Weight of Carton           | 41700±250    | 34800±350 | 35900±450 | 35900±450 |  |
| Dimensions Size (mm)       | 75*75        | 6*60      | 60*120    | 60*120    |  |
| Cartons per Pallet         | 40           | 36        | 60        | 60        |  |
| S.M per Carton (m2)        | 1.69         | 1.44      | 1.44      | 1.44      |  |
| S.M per Pallet (m2)        | 67.6         | 51.8      | 86.4      | 86.4      |  |
| Dimensions of Pallet (cm2) | 110*130      | 105*105   | 105*105   | 105*105   |  |