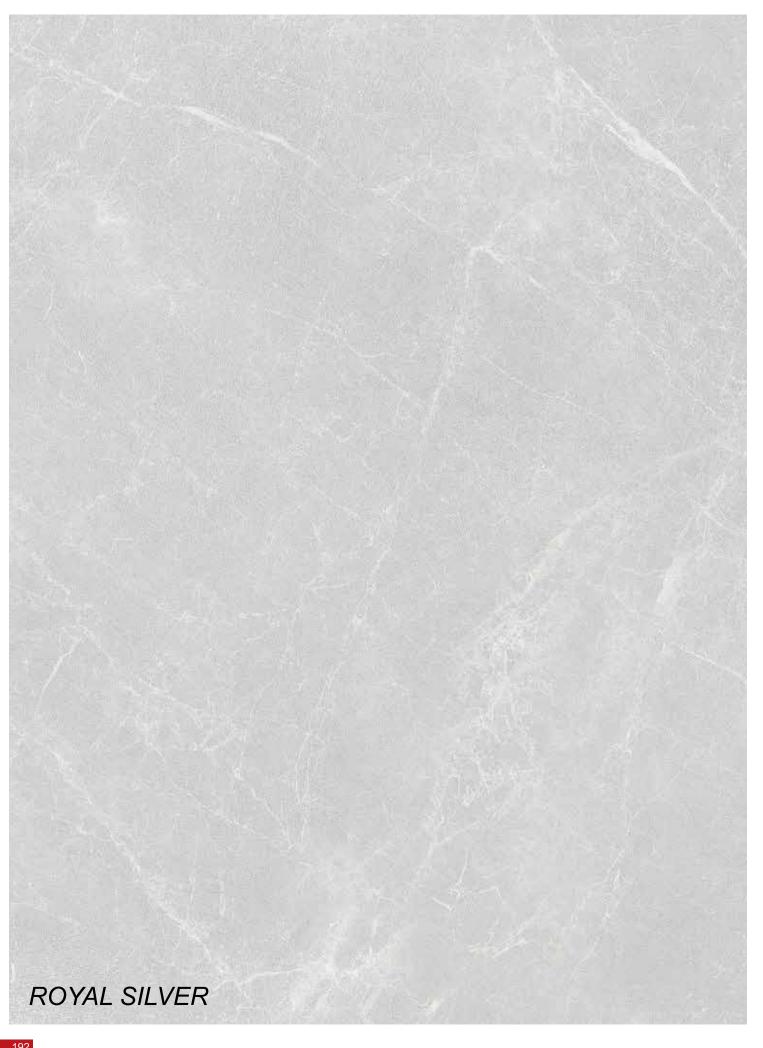

Royal is the center of light, reflects it and you'd enjoy the refraction on the surface. You'd see how capillaries of light open up the way and cover the whole surface.

www.iokacciam.com 165