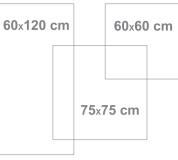

## **TECHNICAL CHART**

| Specifications             | Working Size |           |           |           |  |
|----------------------------|--------------|-----------|-----------|-----------|--|
|                            | 75*75 Cm     | 60*60 Cm  | 60*120 Cm | 20*120 Cm |  |
| Thickness (mm)             | 11.5±0.1     | 11±0.1    | 11±0.1    | 11±0.1    |  |
| Weight of each Tile (gr)   | 13700±100    | 8750±100  | 17750±150 | 17750±150 |  |
| Tile per Carton            | 3            | 4         | 2         | 2         |  |
| Weight of Carton           | 41700±250    | 34800±350 | 35900±450 | 35900±450 |  |
| Dimensions Size (mm)       | 75*75        | 6*60      | 60*120    | 60*120    |  |
| Cartons per Pallet         | 40           | 36        | 60        | 60        |  |
| S.M per Carton (m2)        | 1.69         | 1.44      | 1.44      | 1.44      |  |
| S.M per Pallet (m2)        | 67.6         | 51.8      | 86.4      | 86.4      |  |
| Dimensions of Pallet (cm2) | 110*130      | 105*105   | 105*105   | 105*105   |  |