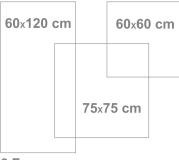

## **TECHNICAL CHART**

| Specifications             | Working Size |           |           |           |  |
|----------------------------|--------------|-----------|-----------|-----------|--|
|                            | 75*75 Cm     | 60*60 Cm  | 60*120 Cm | 20*120 Cm |  |
| Thickness (mm)             | 11.5±0.1     | 11±0.1    | 11±0.1    | 11±0.1    |  |
| Weight of each Tile (gr)   | 13700±100    | 8750±100  | 17750±150 | 17750±150 |  |
| Tile per Carton            | 3            | 4         | 2         | 2         |  |
| Weight of Carton           | 41700±250    | 34800±350 | 35900±450 | 35900±450 |  |
| Dimensions Size (mm)       | 75*75        | 6*60      | 60*120    | 60*120    |  |
| Cartons per Pallet         | 40           | 36        | 60        | 60        |  |
| S.M per Carton (m2)        | 1.69         | 1.44      | 1.44      | 1.44      |  |
| S.M per Pallet (m2)        | 67.6         | 51.8      | 86.4      | 86.4      |  |
| Dimensions of Pallet (cm2) | 110*130      | 105*105   | 105*105   | 105*105   |  |