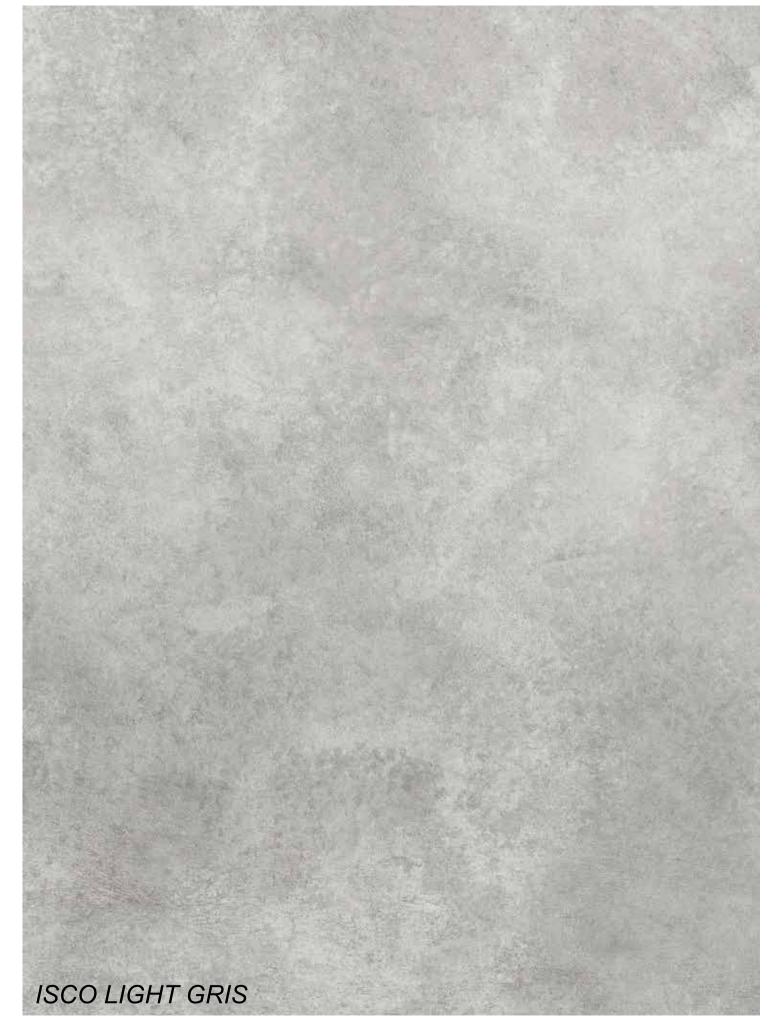

hed project flexibility and the freedom to give concrete form to your ideas without being shackled by size.





















6 Faces

Intertwined strings, deep holes; and the thunder, which makes your mind wonder, be lost in imagination and ponder, in serenity, enjoying the spot by spot of the design. You leave there; yet, the traces of serenity eternally prevail with you immortally remaining the memories of walking in and experiencing the green and fresh alleys of imagination.









































Thanks to its native 1.1cm thickness, provides lightness and strength in all applications - even the ones you'd never even imagined.



Rokaceram offers unmatched project flexibility and the freedom to give concrete form to your ideas without being shackled by size.















You ride the waves and journey into the dreams: a falling after a rise and a rising after a fall, touching the seconds and shedding light on your moments, offered to you as our souvenir.

































Thanks to its native 1.1cm thickness, provides lightness and strength in all applications - even the ones you'd never even imagined.



Rokaceram offers unmatched project flexibility and the freedom to give concrete form to your ideas without being shackled by size.











The dancing of the dots, the splash of colors. And the dots, either side by side, or at times far apart, this is the distance which defines the intensity. This is the concord and discord and whirling and twirling of the dots which exposes the design, leaving your eyes speechless by the grace