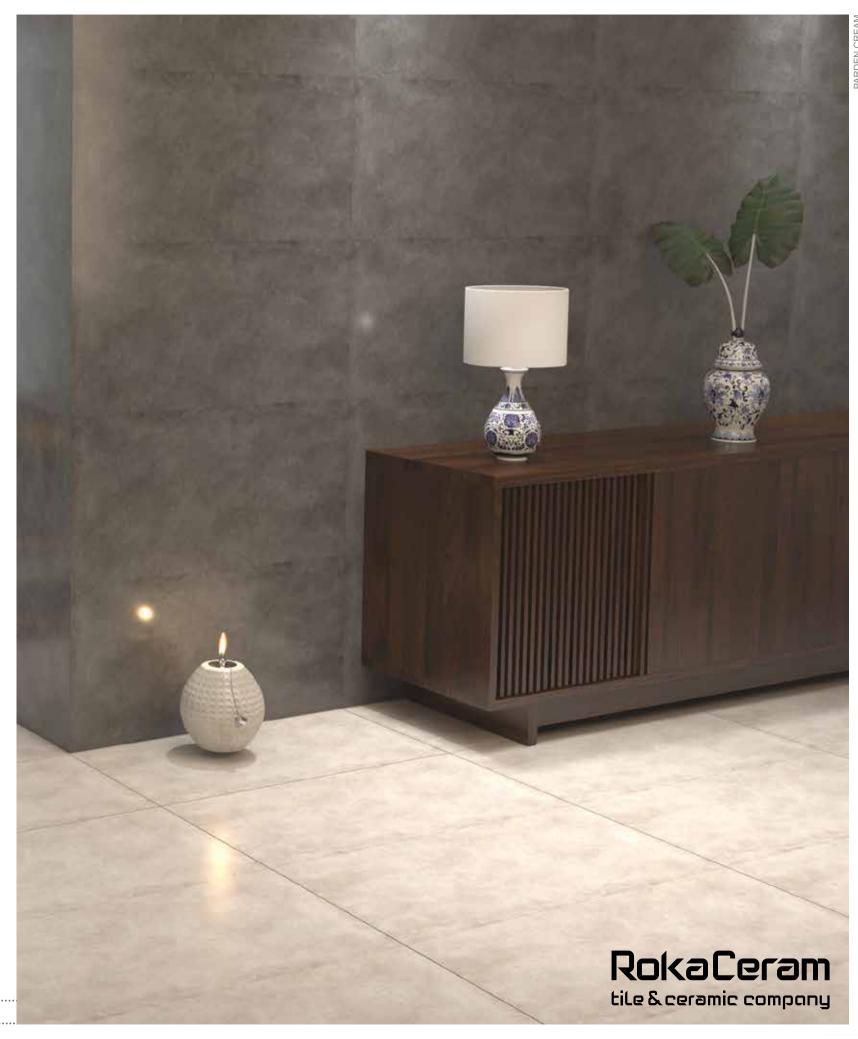

hack.



































Thanks to its native 1.1cm thickness, provides lightness and strength in all applications - even the ones you'd never even imagined.



Rokaceram offers unmatched project flexibility and the freedom to give concrete form to your ideas without being shackled by size.











The brush sways, and the views of a Spring emerge; color dripples from the ink and decorates the mansion by color and water. Parden is such a painting, so elaborate, so genuine.

































Thanks to its native 1.1cm thickness, provides lightness and strength in all applications - even the ones you'd never even imagined.



Rokaceram offers unmatched project flexibility and the freedom to give concrete form to your ideas without being shackled by size.















6 Faces

Finding a way is the nature's behavior. Satiation from divergence to convergence, from line to curvature, from hope to action, from stillness to transition, from wall to path. Scabos is such a profile.











































never even imagined.









Rokaceram offers unmatched project flexibility and the freedom to give concrete form to your ideas without being shackled by size.















When you set your foot on, it is the heat of the sea and the thirst of the sun. You cool down, take a step, and when out, your exhaustion is gone. Grit is a picture of this fantasy journey.





































Thanks to its native 1.1cm thickness, provides lightness and strength in all applications - even the ones you'd never even imagined