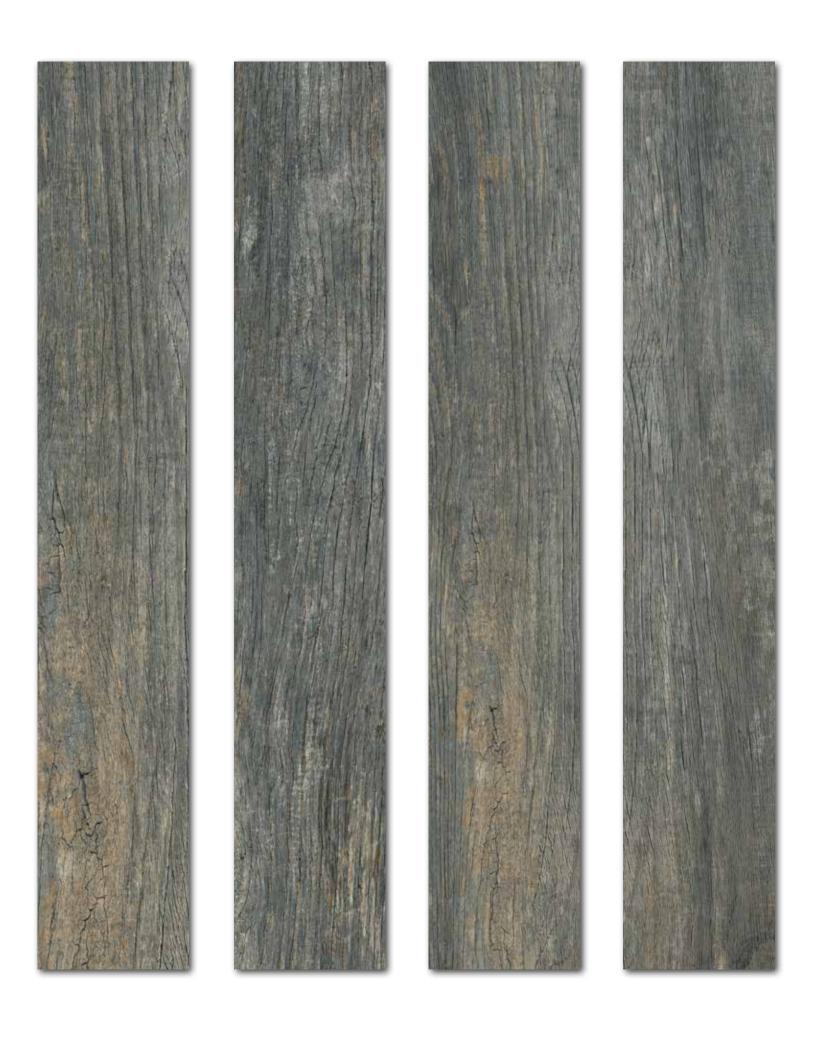

# **CARVING** COLLECTION

20x120 cm

6 Faces

Wood is always the color of life, the color of nature; it robs your eyes' movement creating an image of idyllic alleys in your mind. If Lenna enters decor, it relives you from chaos.

Thanks to its native 1.1cm thickness, provides lightness and strength in all applications - even the ones you'd never even imagined.

Rokaceram offers unmatched project flexibility and the freedom to give concrete form to your ideas without being shackled by size.

LENNA DARK GRAY

LENNA LIGHT GRAY