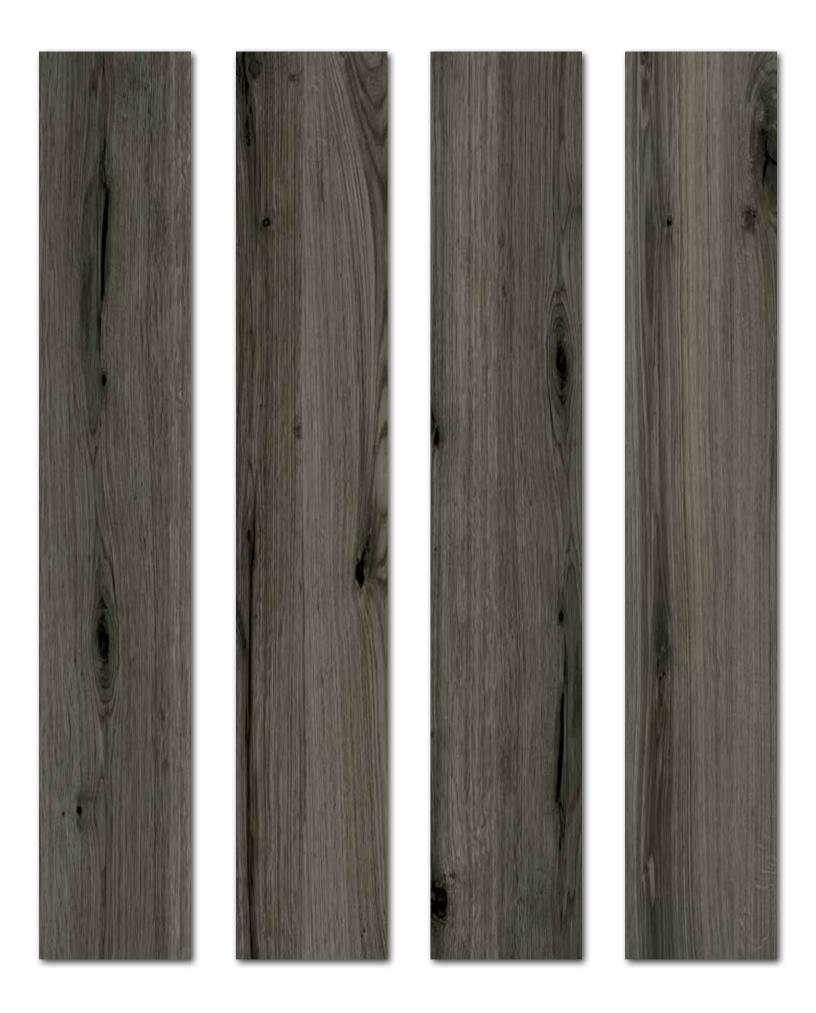

# **CARVING** COLLECTION

20x120 cm

6 Faces

Wood is always the color of life, the color of nature; it robs your eyes' movement creating an image of idyllic alleys in your mind. If Lenna enters decor, it relives you from chaos.

Thanks to its native 1.1cm thickness, provides lightness and strength in all applications - even the ones you'd never even imagined.

Rokaceram offers unmatched project flexibility and the freedom to give concrete form to your ideas without being shackled by size.