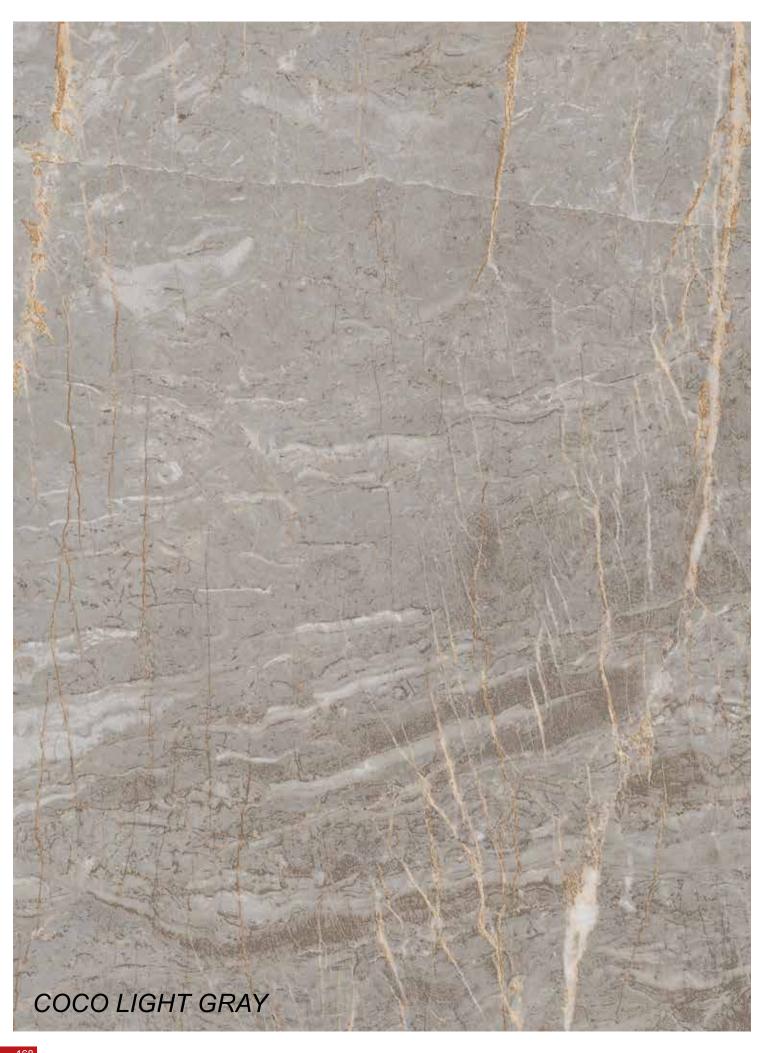

Rokaceram offers unmatched project flexibility and the freedom to give concrete form to your ideas without being shackled by size.

When there is a fault line on the heart, the roots go beyond the galaxy, and so does the fault falling on the ground. Roots are plotted on the soil and the picture is created. Coco has a fault that is the axis of the terrestrial capillaries.