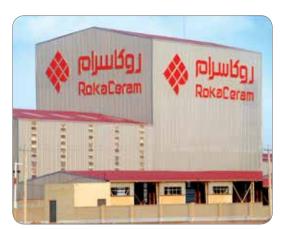

### **CERAMIC MANUFACTURING COMPANY**

RokaCeram Yazd Co., has been operated in February 2016 in Yazd province, in presence of Minister of SAMT (Ministry of Industry, Mine and Trade), with an annual capacity of 4 million square meters, production of glazed porcelain floor tiles on a land area of 20 hectares and infrastructure of 50,000 square meters with the most advanced technology in Europe. This innovative company was established with the aim of promoting the industrial capabilities and self-sufficiency of the country, entrepreneurship development, job creation and relying on the initiative of Iranian and international experts to offer a variety of ceramic tile products and tries with its continuous and colorful presence in Modern design and construction in the domestic and foreign markets to bring the words of construction and industry to a different color.