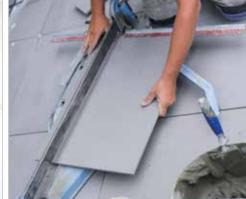

• Ceramic tiles have the right to have a small curvature, which is most frequently observed in long and narrow products. To level any possible differences that may arise during the installation, the tiles should be installed with the maximum offset to the 1/3 of the length of the neighboring tile. This shall allow to reach the intended effect and shall ensure an even floor surface.

- After the planning phase, tiles should be collected and installed on an evenly spread adhesive mortar.
- For large format tiles, it is recommended to use tile leveling systems which significantly improve the visual aspect of the floor as well as allow to level any imperfections resulting from the surface irregularities, tile work shortcomings, or tile curvature.
- The glue should be prepared according to the manufacturer's instructions taking into special account the amount of mixing water, time in which the mortar maintains adequate adhesion, and the fixture time.
- Glue mortar should be spread evenly on the previously prepared base surface. The mortar layer's thickness should comply with the glue manufacturer's instructions. Mortar should be applied with the use of a notched trowel where the notch size is adjusted to the size of the tiles.
- Tiles should be placed and pressed into the applied glue and then slightly moved on the surface to ensure their proper adhesion.
- Tiles should always be glued with the entire surface. Ceramic tiling should form a permanent whole with the surface base (when lightly knocked on, it should not produce a hollow sound).