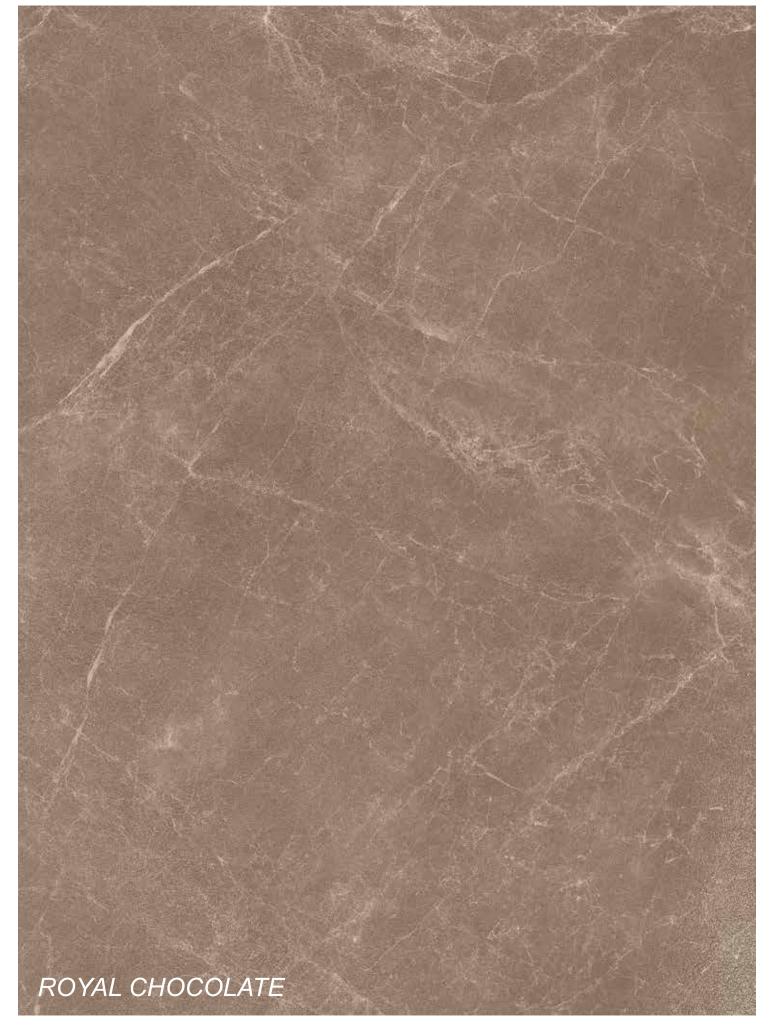

Royal is the center of light, reflects it and you'd enjoy the refraction on the surface. You'd see how capillaries of light open up the way and cover the whole surface.

www.iokacciam.com 165