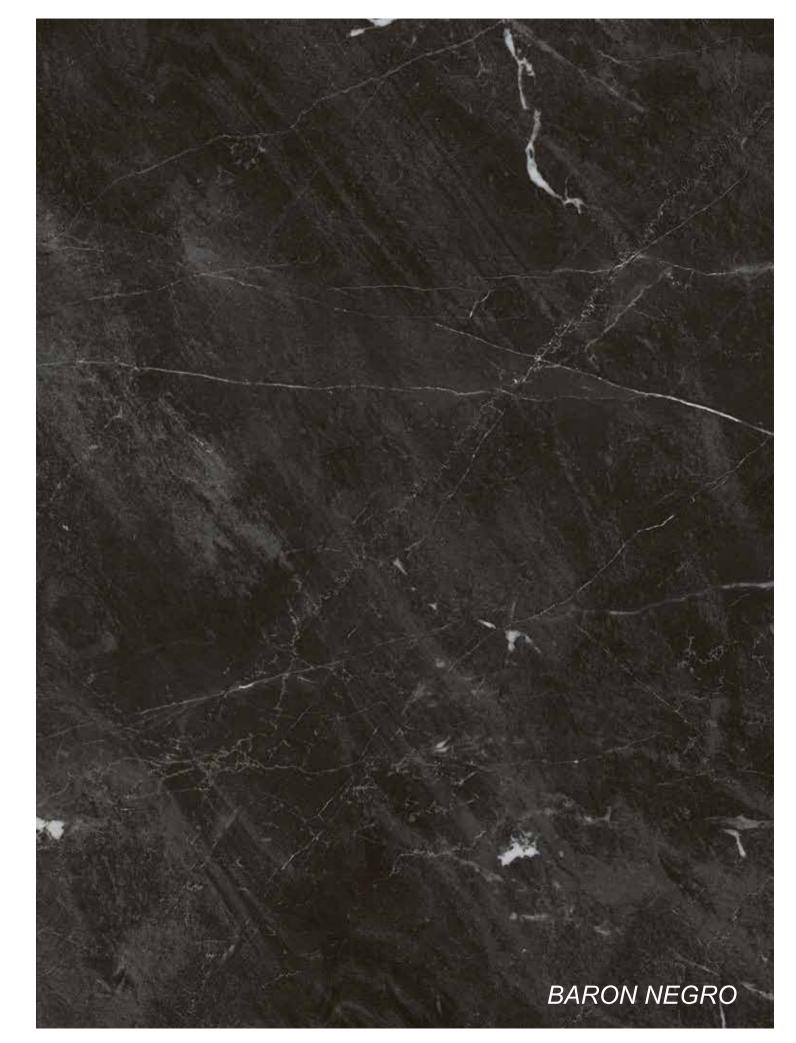

www.rokaceram.com <mark>127</mark>

You stand in front, when staring at you in the mirror to be relieved of any opacity, you hammer and shatter the mirror and restart building, living and loving. Baron is your savior of a hazy, misty world.