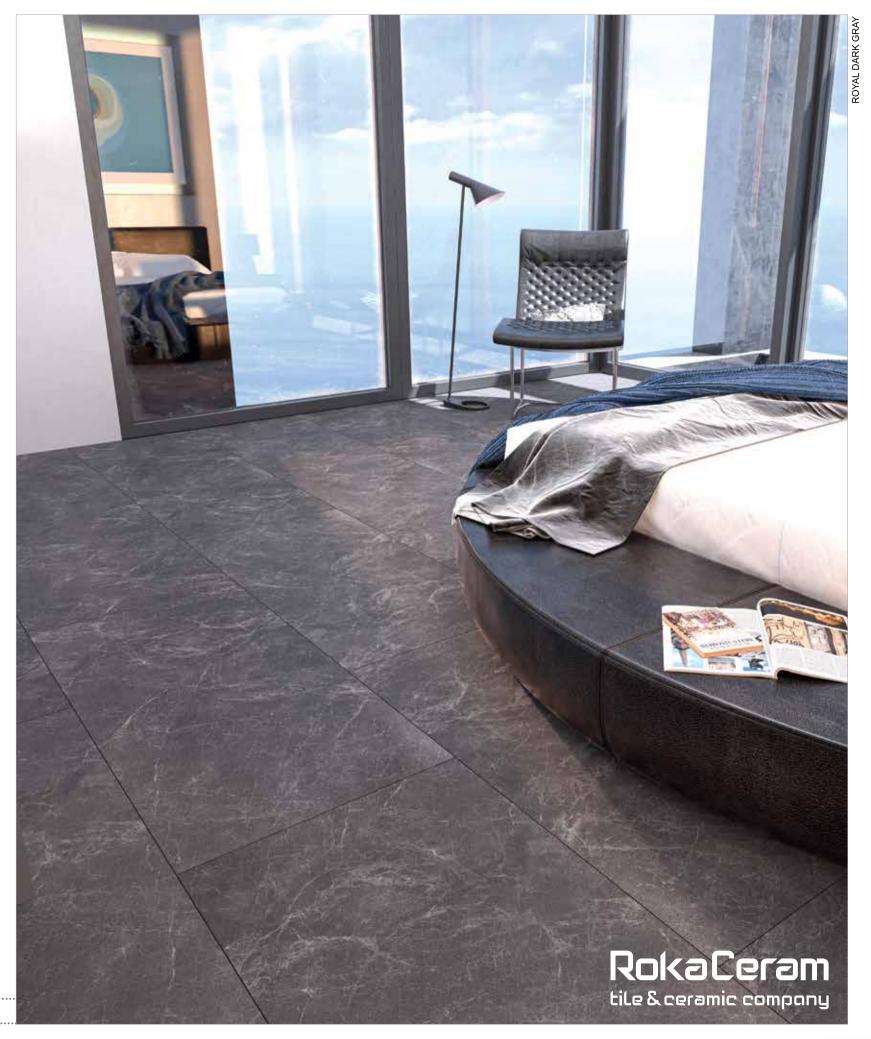

Royal is the center of light, reflects it and you'd enjoy the refraction on the surface. You'd see how capillaries of light open up the way and cover the whole surface.

www.iokacciam.com 165