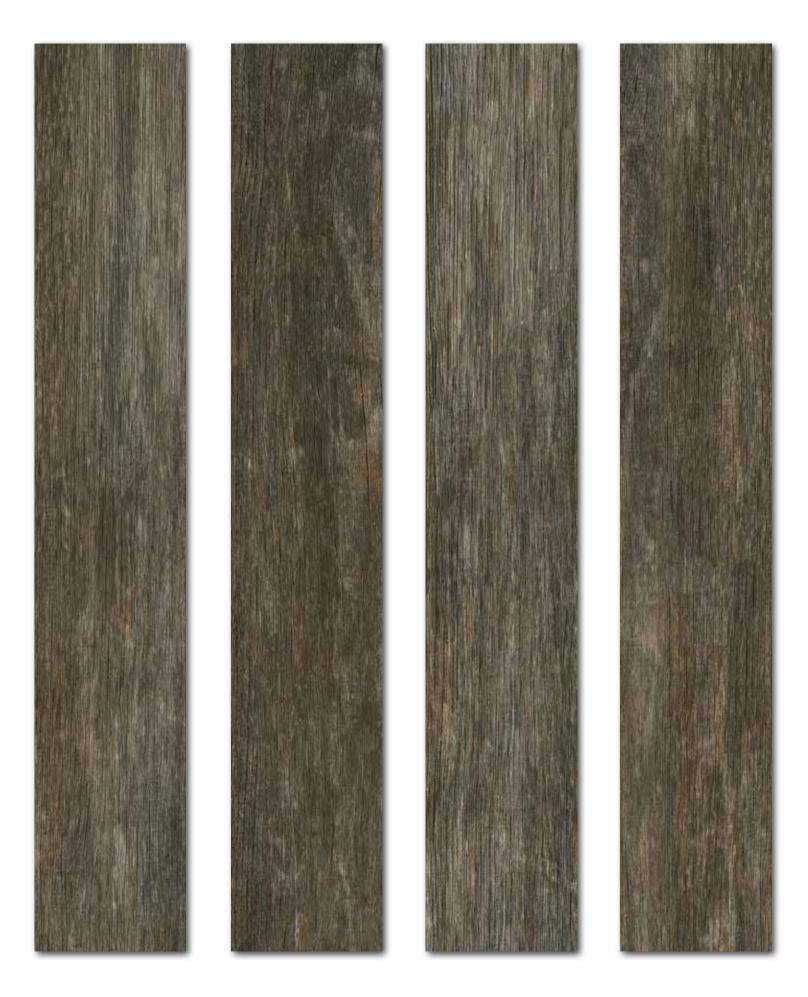

# **CARVING** COLLECTION

20x120 cm 6 Faces

With Willer, you experience a fall, a curvature, a fall, and a curvature. This goes eternally on. In the meantime, you enter the vacuum and seconds of silence and stillness and then successive breaks of lines.

WILLER WARM GRAY