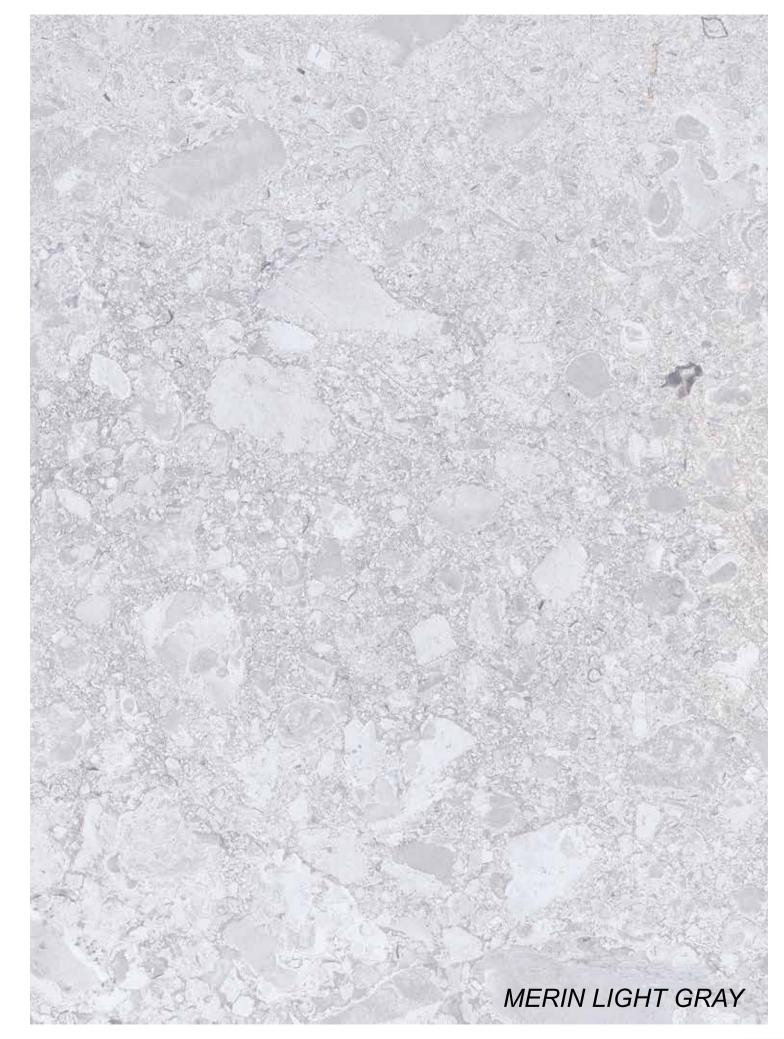

### **CARVING** COLLECTION

The aqua color, the superabundance, the parts all speak life and prosperity. The drops carry the sun inside and when moving, it throws light on the path. Merin is as elegant and tranquillizing as water.