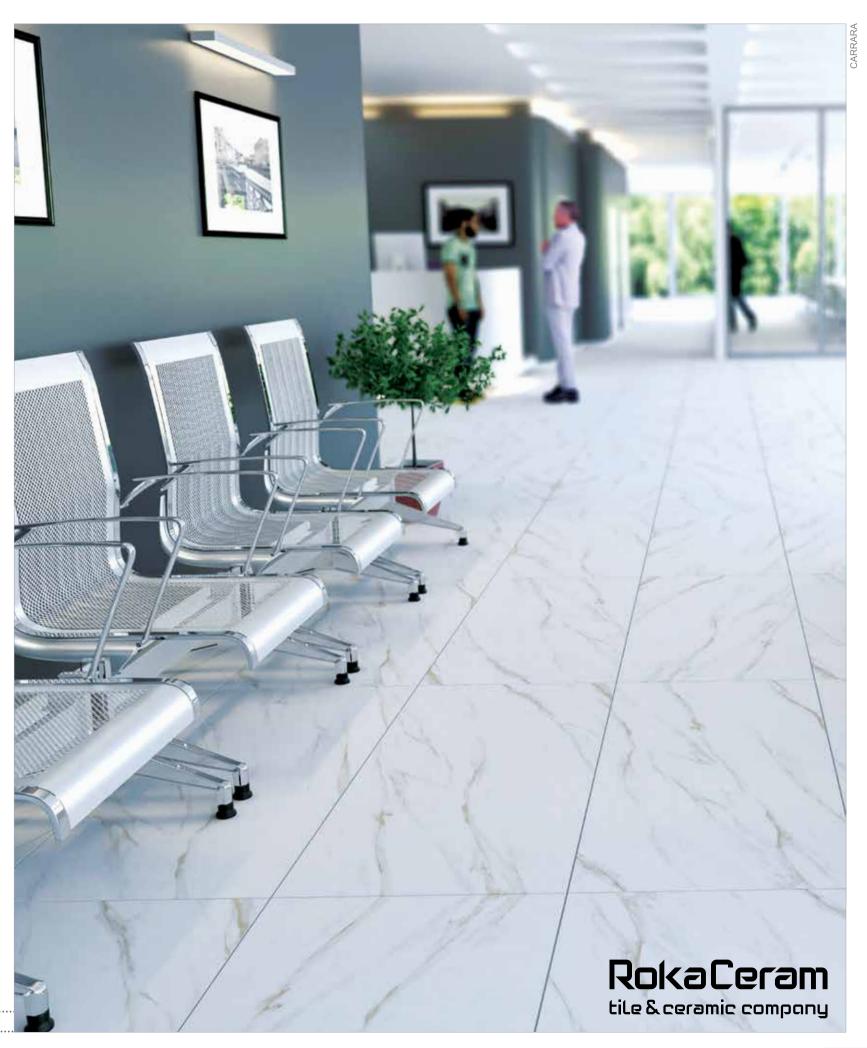

A virgin white giving meaning to color, or a silence defining sound and a distance translating into decor. That's Carrara.

Thanks to its native 1.1cm thickness, provides lightness and strength in all applications - even the ones you'd never even imagined.