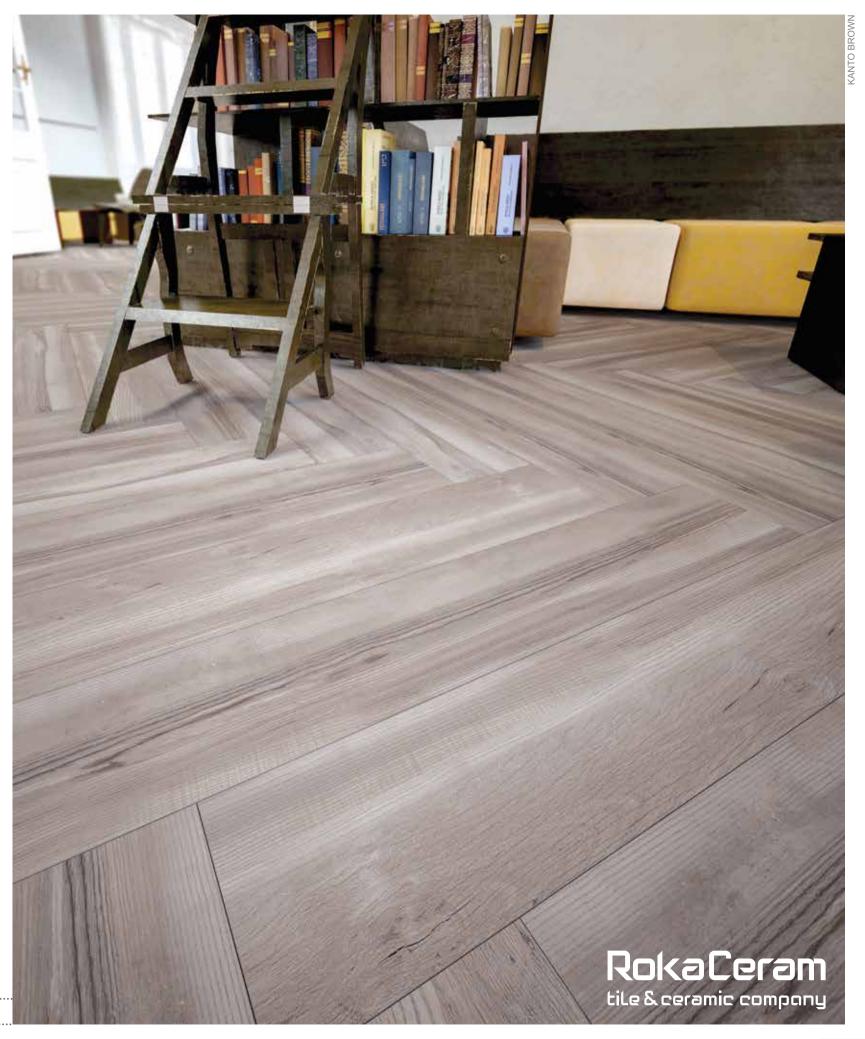

# **CARVING** COLLECTION

20x120 cm

6 Faces

Wood is always the color of life, the color of nature; it robs your eyes' movement creating an image of idyllic alleys in your mind. If Lenna enters decor, it relives you from chaos.

Thanks to its native 1.1cm thickness, provides lightness and strength in all applications - even the ones you'd never even imagined.

Rokaceram offers unmatched project flexibility and the freedom to give concrete form to your ideas without being shackled by size.