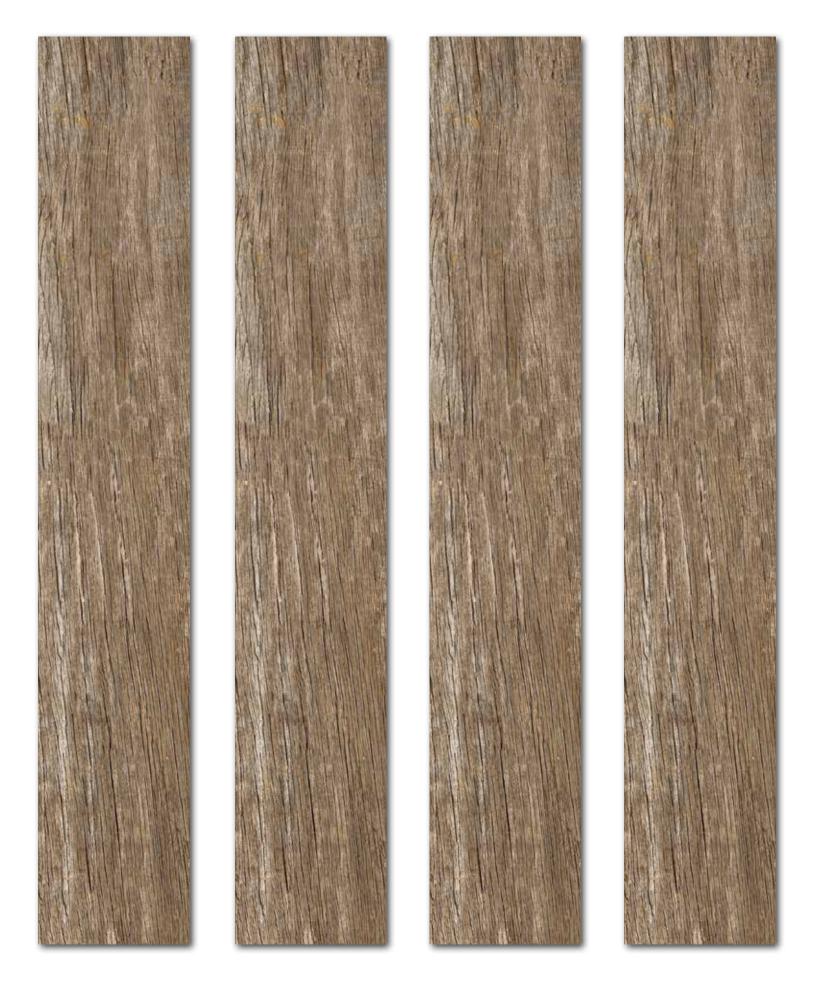

ROKACERAM, genuine ceramic parquet flooring.

20x120 cm

6 Faces

How beautiful is it if nature steps into your house without being damaged? You look at the lines of every tree, you see the fast pace of life, and you realize that life is as short as these lines. Let's not kill the time.

Thanks to its native 1.1cm thickness, provides lightness and strength in all applications - even the ones you'd never even imagined.

Rokaceram offers unmatched project flexibility and the freedom to give concrete form to your ideas without being shackled by size.