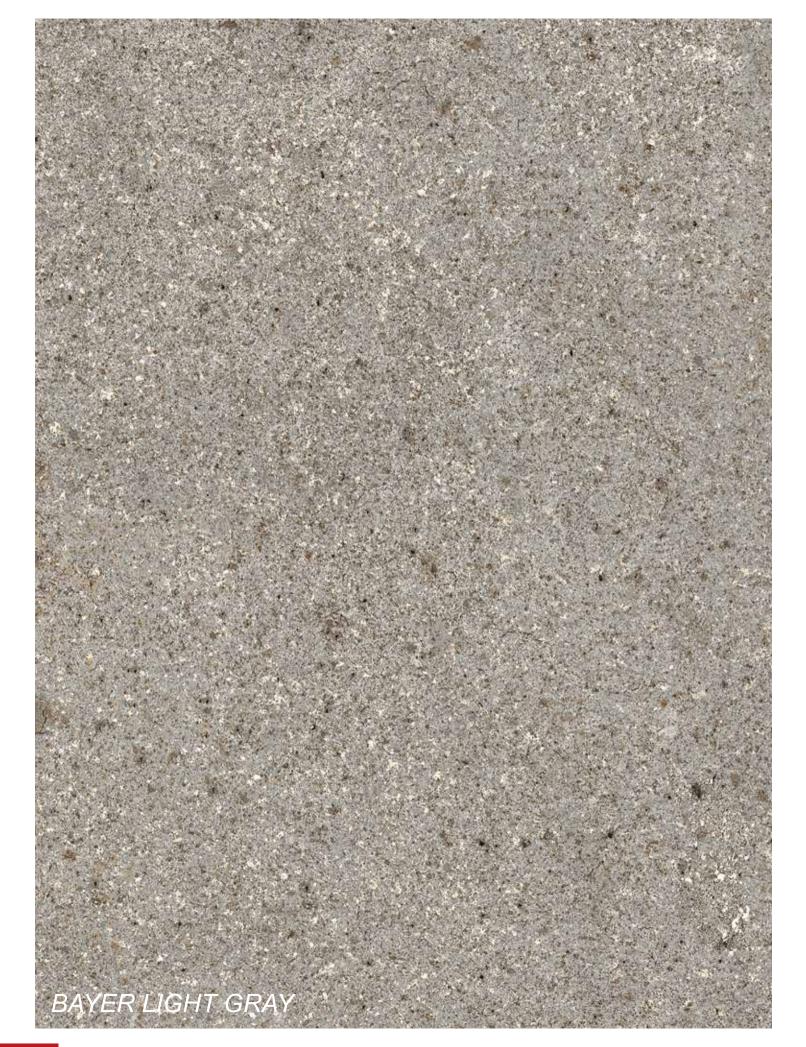

www.rokaceram.com <mark>127</mark>

You stand in front, when staring at you in the mirror to be relieved of any opacity, you hammer and shatter the mirror and restart building, living and loving. Baron is your savior of a hazy, misty world.