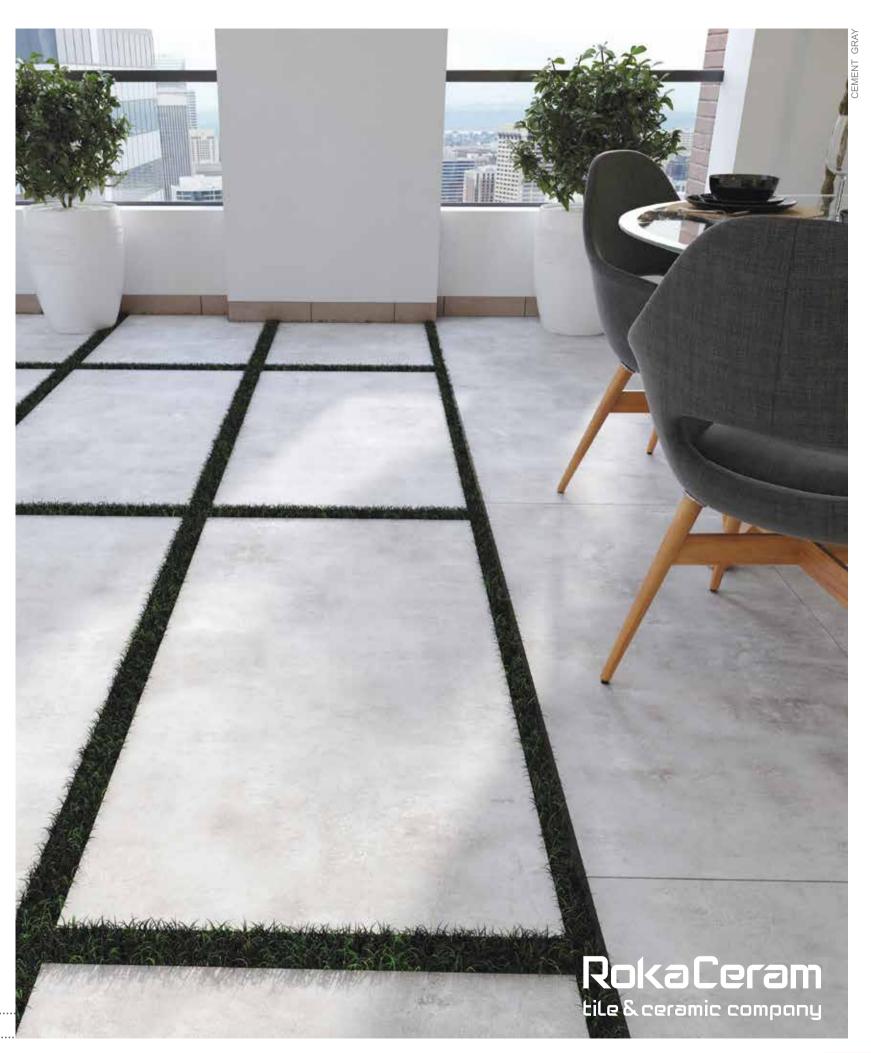

Thanks to its native 1.1cm thickness, provides lightness and strength in all applications - even the ones you'd never even imagined.

Rokaceram offers unmatched project flexibility and the freedom to give concrete form to your ideas without being shackled by size.

A return to the roots, to the soil, and to what you're originating from. Take a look at it, and you'd notice the brevity of moments and the recurrence of hope and effort, day in day out and you'd take a step forward proceeding and succeeding. Cement is a design of such a vibe and such a belief.