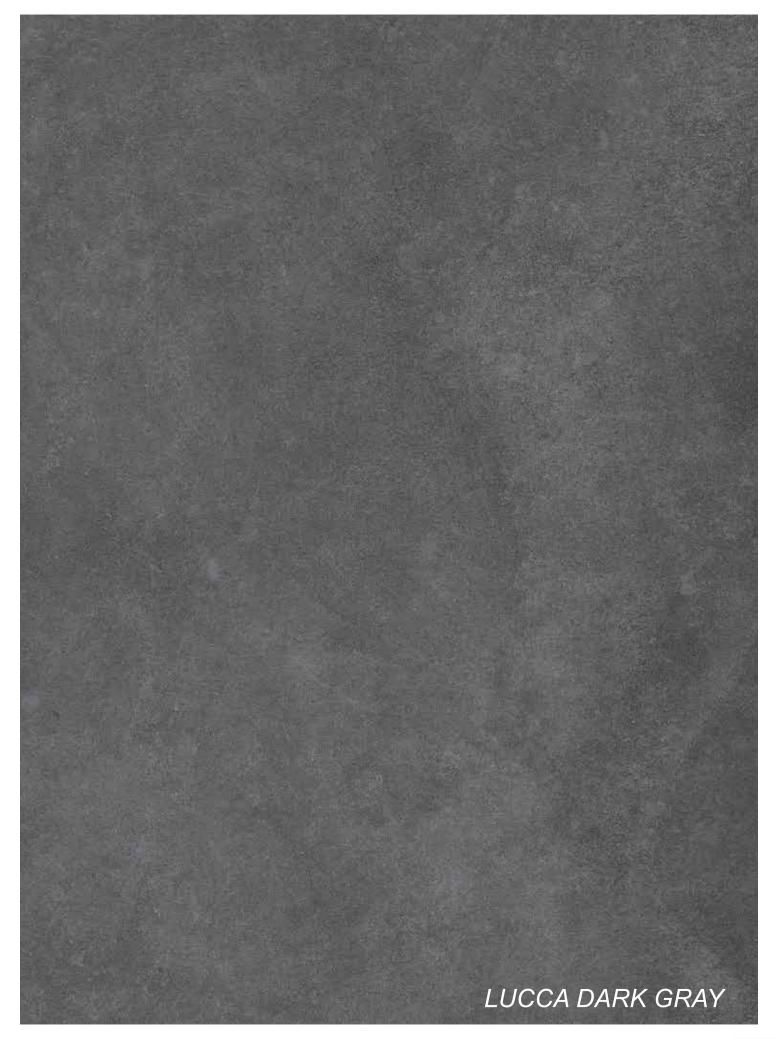

Thanks to its native 1.1cm thickness, provides lightness and strength in all applications - even the ones you'd never even imagined.

Rokaceram offers unmatched project flexibility and the freedom to give concrete form to your ideas without being shackled by size.

A virgin white giving meaning to color, or a silence defining sound and a distance translating into decor. That's Carrara.

Thanks to its native 1.1cm thickness, provides lightness and strength in all applications - even the ones you'd never even imagined.