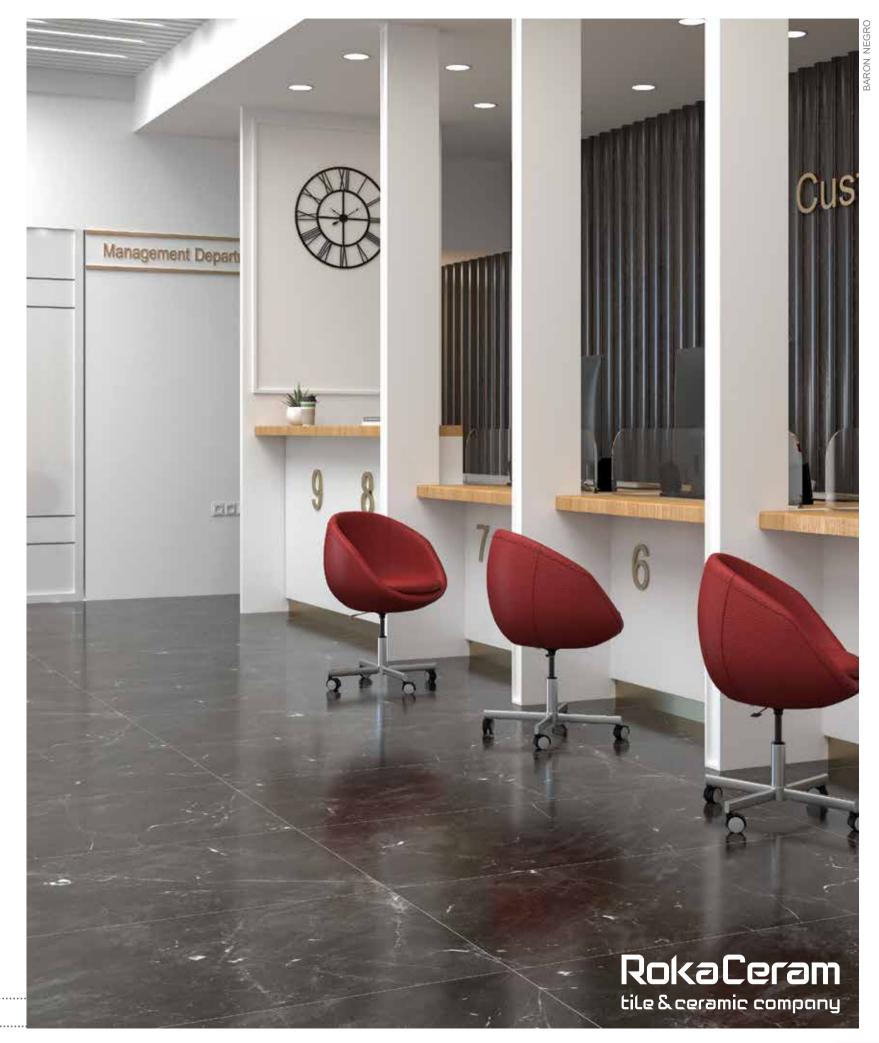

www.rokaceram.com <mark>127</mark>

You stand in front, when staring at you in the mirror to be relieved of any opacity, you hammer and shatter the mirror and restart building, living and loving. Baron is your savior of a hazy, misty world.

Thanks to its native 1.1cm thickness, provides lightness and strength in all applications - even the ones you'd never even imagined.

Rokaceram offers unmatched project flexibility and the freedom to give concrete form to your ideas without being shackled by size.